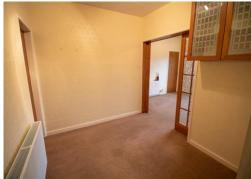

#### **Dining Room** 8' 7" x 8' 8" (2.61m x 2.64m)

A good sized dining room, adjacent to the open plan kitchen. Decorated in neutral colours with a brown coloured carpet.

#### **Dining Room** 8' 7" x 8' 8" (2.61m x 2.64m)

A good sized dining room adjacent to an open plan kitchen. Decorated in neutral colours with a brown coloured carpet. Warmed by a gas central heated radiator.