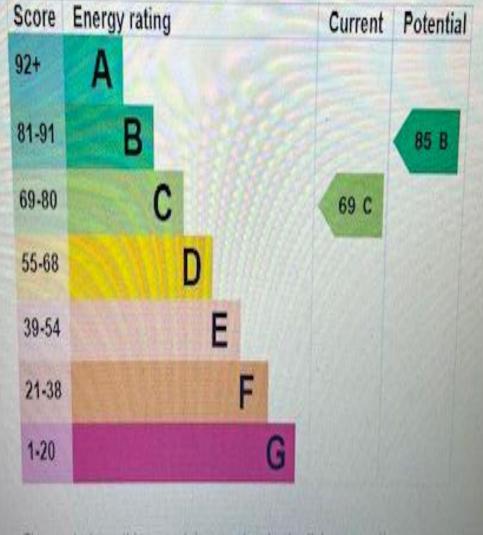

# **Energy rating and score**

This property's current energy rating is C. It has the potential to be B.

See how to improve this property's energy efficiency.

The graph shows this property's current and potential energy rating.

MONEY

sale

Properties get a rating from A (best) to G (worst) and a score. The better the rating and score, the lower your energy bills are likely to be.

ay in agree