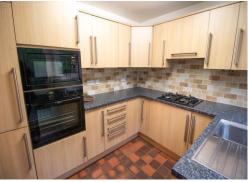

#### Kitchen 8' 6" x 10' 0" (2.58m x 3.05m)

An open plan, modern kitchen with an integrated fridge freezer, microwave, electric oven, gas hob, washing machine, dishwasher and an extractor hood. Fitted with a double glazed window and entrance door to the rear aspect.