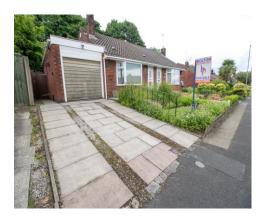

# Offers in the Region Of £199,950

FOR SALE WITH NO ONWARD CHAIN! VACANT POSSESSION! A well presented, extended 2 bedroom semi detached true bungalow, with lawned gardens to the front and rear, a driveway and a garage, located on Withins Drive in the Breightmet area of Bolton in Greater Manchester. Briefly comprises of the following, an entrance lobby, a spacious lounge with a feature living flame gas fire and surround, a modern fully fitted kitchen with an integrated microwave, electric oven, gas hob, extractor hood, fridge freezer, washing machine and a dishwasher, 2 double size bedrooms with wardrobes included, a family bathroom with a and a spacious rear garden to the rear. The property does have a sizable loft space that offers the opportunity to develop further into another bedroom or living space. Comes with double glazed windows and doors throughout. Warmed by gas central heating via a combi boiler. Leasehold, 927 years left on lease, the ground rent is 6 pounds per annum. An EPC is ordered and will be live on the advert soon. Viewings by appointment only with Bolton Properties.