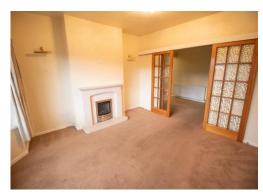

## Lounge 14' 6" x 13' 5" (4.41m x 4.1m)

A spacious lounge to the front of the property, with a feature living flame gas fire and surround. Decorated in neutral colours with a brown coloured carpet. Plenty of space for modern furniture to fit easily. Fitted with a large double glazed window to the front aspect. Warmed by a gas central heated radiator.