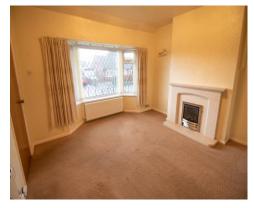

## Lounge 14' 6" x 13' 5" (4.41m x 4.1m)

A spacious lounge to the front of the property, with a feature living flame gas fire and surround. Decorated in neutral colours with a brown coloured carpet. Plenty of space for modern furniture to fit easily. Fitted with a large double glazed window to the front aspect. Warmed by a gas central heated radiator.