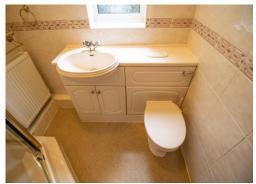

#### Family Bathroom 6' 2" x 6' 1" (1.87m x 1.86m)

A family bathroom with a 3 piece suite, including a vanity basin, toilet and a shower cabinet. Comes with fully tiled walls. A double glazed window is fitted to the rear aspect. Warmed by a gas central heated radiator.