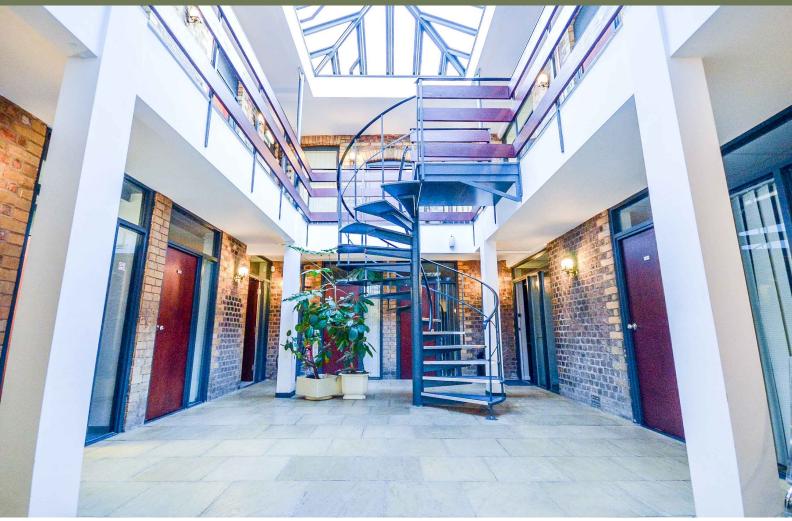

Downs Business Park, Altrincham, WA14

Asking Price £400pcm

A private office space in much sought after central location in Altrincham. Situated just off the main thoroughfare of Altrincham Town, access to shops and amenities is just minutes away and both the Train Station and Metrolink are just a 5 minutes' walk.

We are pleased to bring to the market this office space within a fully managed building. The building is manned by a receptionist from 9am - 5pm; use of communal facilities and the utility costs are included in the rental price. The office space measures 85 sq ft and would be suitable for one work station. Fitted data points can facilitate a private broadband connection and an optional telephone system. Comprising of central heating radiator, telephone points, network points, multiple power points, ceiling lights. Kitchen and bathroom space is shared between businesses within The Downs Business Centre.

## Offices Are Inclusive Of:

-All Utilities - Business Rates

-On-Site Boardroom - Cleaning

-Toilet Facilities - Reception

-24/7 Access - Alarmed Building