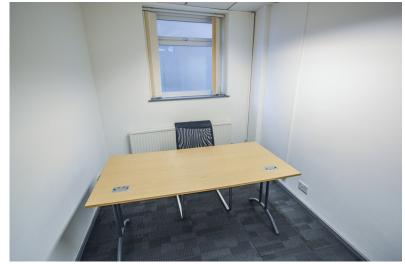

We are pleased to bring to the market this office space within a fully managed building. The building is manned by a receptionist from 9am - 5pm; use of communal facilities and the utility costs are included in the rental price. The office space measures 85 sq ft and would be suitable for one work station. Fitted data points can facilitate a private broadband connection and an optional telephone system. Comprising of central heating radiator, telephone points, network points, multiple power points, ceiling lights. Kitchen and bathroom space is shared between businesses within The Downs Business Centre.