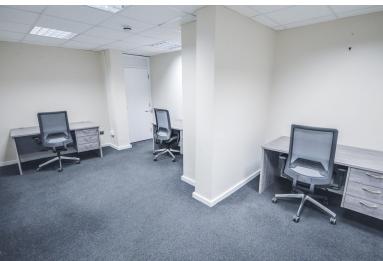

This 268sqft office (3.51m x 5.52m / 11.51ft x 18.11ft), suitable for 6 people, designed and finished to a very high standard, provides a bright workspace in the centre of Altrincham. A separate room to the back of the Suite offers extra space for storage, or to fit a further desk into the office space. Fitted data points can facilitate a private broadband connection and an optional telephone system. Comprising of a central heating radiator, telephone points, network points, multiple power points, ceiling lights. Kitchen and bathroom space is shared equally between businesses within The Downs Business Centre.