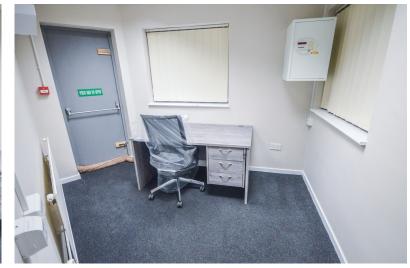

This 268sqft office (3.51m x 5.52m / 11.51ft x 18.11ft), suitable for 6 people, designed and finished to a very high standard, provides a bright workspace in the centre of Altrincham. A separate room to the back of the Suite offers extra space for storage, or to fit a further desk into the office space. Fitted data points can facilitate a private broadband connection and an optional telephone system. Comprising of a central heating radiator, telephone points, network points, multiple power points, ceiling lights. Kitchen and bathroom space is shared equally between businesses within The Downs Business Centre.