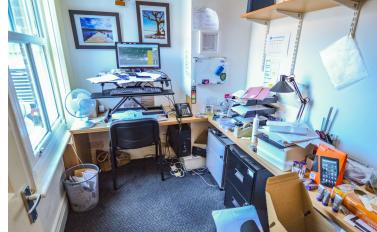

The property offers a reception area at the front of the building with a glazed screen between this space and the middle office space (this screen could be removed to create a more open-plan space, if required). From the middle office one can access the rear office space, access the rear patio, the disabled WC and the lower-ground floor.

From the main entrance hall, stairs allow access to three first-floor offices, a WC and staff kitchen.

BASEMENT 251 sq.ft. (23.3 sq.m.) approx.

GROUND FLOOR 649 sq.ft. (60.3 sq.m.) approx

1ST FLOOR 579 sq.ft. (53.8 sq.m.) approx.