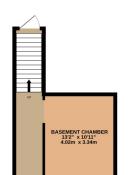

From the main entrance hall, stairs allow access to three first-floor offices, a WC and staff kitchen.

BASEMENT 251 sq.ft. (23.3 sq.m.) approx.

GROUND FLOOR 649 sq.ft. (60.3 sq.m.) approx

1ST FLOOR 579 sq.ft. (53.8 sq.m.) approx.

TOTAL FLOOR AREA: 1479 s.g.ft. (137.4 s.g.m.) approx.

Whilst every attempts has been made to ensure the accuracy of the floorpian contained here, measurem
of doors, vindows, rooms and any other items are approximate and no responsibility is taken for any er
omission or mis-statement. This plan is for illustrative purposes only and should be used as such by a
prospective purchaser. The services, systems and appliances shown have not been tested and no guara
as to their operatingly or efficiency on the given.