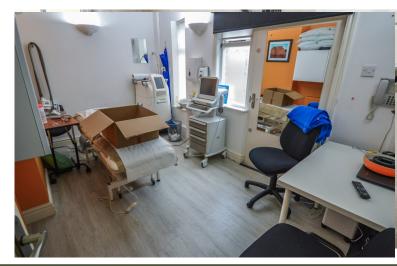

The property offers a reception area at the front of the building with a glazed screen between this space and the middle office space (this screen could be removed to create a more open-plan space, if required). From the middle office one can access the rear office space, access the rear patio, the disabled WC and the lower-ground floor.