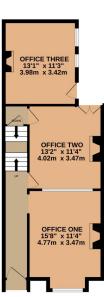

From the main entrance hall, stairs allow access to three first-floor offices, a WC and staff kitchen.

BASEMENT 251 sq.ft. (23.3 sq.m.) approx.

GROUND FLOOR 649 sq.ft. (60.3 sq.m.) approx

1ST FLOOR 579 sq.ft. (53.8 sq.m.) approx.

TOTAL FLOOR AREA: 1479 s.g.ft. (137.4 s.g.m.) approx.

Whilst every attempts has been made to ensure the accuracy of the floorpian contained here, measurem
of doors, vindows, rooms and any other items are approximate and no responsibility is taken for any er
omission or mis-statement. This plan is for illustrative purposes only and should be used as such by a
prospective purchaser. The services, systems and appliances shown have not been tested and no guara
as to their operatingly or efficiency on the given.