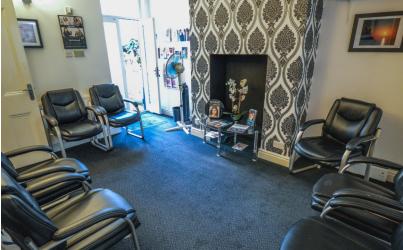

The property offers a reception area at the front of the building with a glazed screen between this space and the middle office space (this screen could be removed to create a more open-plan space, if required). From the middle office one can access the rear office space, access the rear patio, the disabled WC and the lower-ground floor.