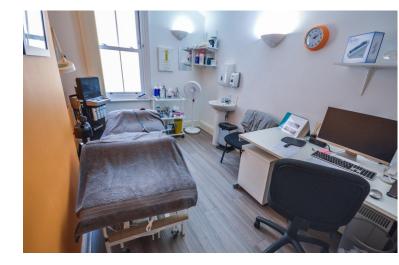

The property offers a reception area at the front of the building with a glazed screen between this space and the middle office space (this screen could be removed to create a more open-plan space, if required). From the middle office one can access the rear office space, access the rear patio, the disabled WC and the lower-ground floor.