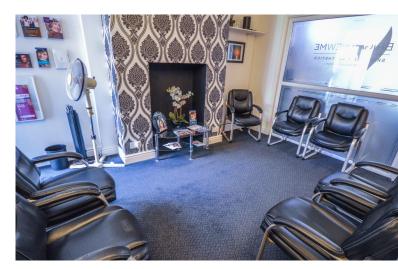

The property offers a reception area at the front of the building with a glazed screen between this space and the middle office space (this screen could be removed to create a more open-plan space, if required). From the middle office one can access the rear office space, access the rear patio, the disabled WC and the lower-ground floor.