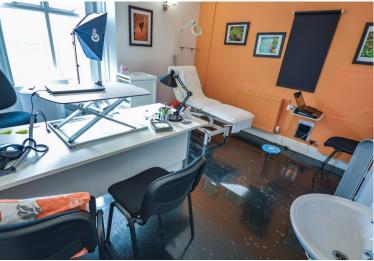

The property is accessed via the main entrance on High Street, with office space over the ground and first-floor and storage space located on the lowerground floor. The property is well maintained and could be adapted to suit a wide variety of businesses.

The property offers a reception area at the front of the building with a glazed screen between this space and the middle office space (this screen could be removed to create a more open-plan space, if required). From the middle office one can access the rear office space, access the rear patio, the disabled WC and the lower-ground floor.