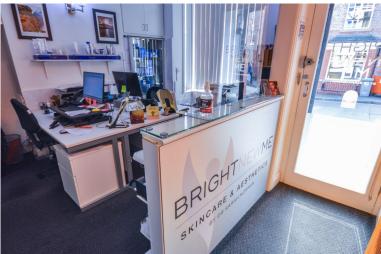

The property offers a reception area at the front of the building with a glazed screen between this space and the middle office space (this screen could be removed to create a more open-plan space, if required). From the middle office one can access the rear office space, access the rear patio, the disabled WC and the lower-ground floor.