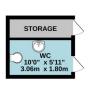

The property is accessed via the main entrance on High Street, with office space over the ground and first-floor and storage space located on the lowerground floor. The property is well maintained and could be adapted to suit a wide variety of businesses.

From the main entrance hall, stairs allow access to three first-floor offices, a WC and staff kitchen.

BASEMENT 251 sq.ft. (23.3 sq.m.) approx.

GROUND FLOOR 649 sq.ft. (60.3 sq.m.) approx

1ST FLOOR 579 sq.ft. (53.8 sq.m.) approx.

TOTAL FLOOR AREA: 1479 s.g.ft. (137.4 s.g.m.) approx.

Whilst every attempts has been made to ensure the accuracy of the floorpian contained here, measurem
of doors, vindows, rooms and any other items are approximate and no responsibility is taken for any er
omission or mis-statement. This plan is for illustrative purposes only and should be used as such by a
prospective purchaser. The services, systems and appliances shown have not been tested and no guara
as to their operatingly or efficiency on the given.