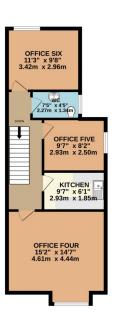

From the main entrance hall, stairs allow access to three first-floor offices, a WC and staff kitchen.

BASEMENT 251 sq.ft. (23.3 sq.m.) approx.

GROUND FLOOR 649 sq.ft. (60.3 sq.m.) approx

1ST FLOOR 579 sq.ft. (53.8 sq.m.) approx.

TOTAL FLOOR AREA: 1479 s.g.ft. (137.4 s.g.m.) approx.

Whilst every attempts has been made to ensure the accuracy of the floorpian contained here, measurem
of doors, vindows, rooms and any other items are approximate and no responsibility is taken for any er
omission or mis-statement. This plan is for illustrative purposes only and should be used as such by a
prospective purchaser. The services, systems and appliances shown have not been tested and no guara
as to their operatingly or efficiency on the given.