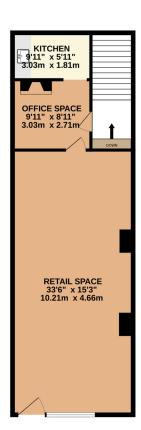

The property offers a retail unit with prominent high street shop front on Manchester Road. The retail space is also accompanied by a rear office space/ meeting room; a kitchen area; a WC; and to the lower ground floor two large basement chambers provide ample storage space.

BASEMENT 788 sq.ft. (73.2 sq.m.) approx LOWER GROUND FLOOR 342 sq.ft. (31.8 sq.m.) approx.

TOTAL FLOOR AREA: 1854 sq.ft. (172.2 sq.m.) approx. Whilst every attempt has been made to ensure the accuracy of the floorplan contained here, measurements of doors, windows, rooms and any other tems are approximate and no responsibility is taken for any error, omission or mis-statement. This plan is for illustrative purposes only and should be used as such by any prospective purchaser. The services, program of the directory control been tested and no guarantee as to their operability of taken be given. Made with Metropix 6/2024