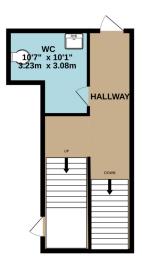

BASEMENT 788 sq.ft. (73.2 sq.m.) approx LOWER GROUND FLOOR 342 sq.ft. (31.8 sq.m.) approx.

TOTAL FLOOR AREA: 1854 sq.ft. (172.2 sq.m.) approx. Whilst every attempt has been made to ensure the accuracy of the floorplan contained here, measurements of doors, windows, rooms and any other tems are approximate and no responsibility is taken for any error, omission or mis-statement. This plan is for illustrative purposes only and should be used as such by any prospective purchaser. The services, program of the directory control been tested and no guarantee as to their operability of taken be given. Made with Metropix 6/2024