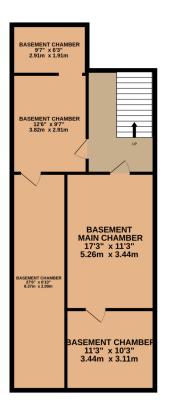

BASEMENT 788 sq.ft. (73.2 sq.m.) approx LOWER GROUND FLOOR 342 sq.ft. (31.8 sq.m.) approx.

TOTAL FLOOR AREA: 1854 sq.ft. (172.2 sq.m.) approx. Whilst every attempt has been made to ensure the accuracy of the floorplan contained here, measurements of doors, windows, rooms and any other tems are approximate and no responsibility is taken for any error, omission or mis-statement. This plan is for illustrative purposes only and should be used as such by any prospective purchaser. The services, program of the directory control been tested and no guarantee as to their operability of taken be given. Made with Metropix 6/2024