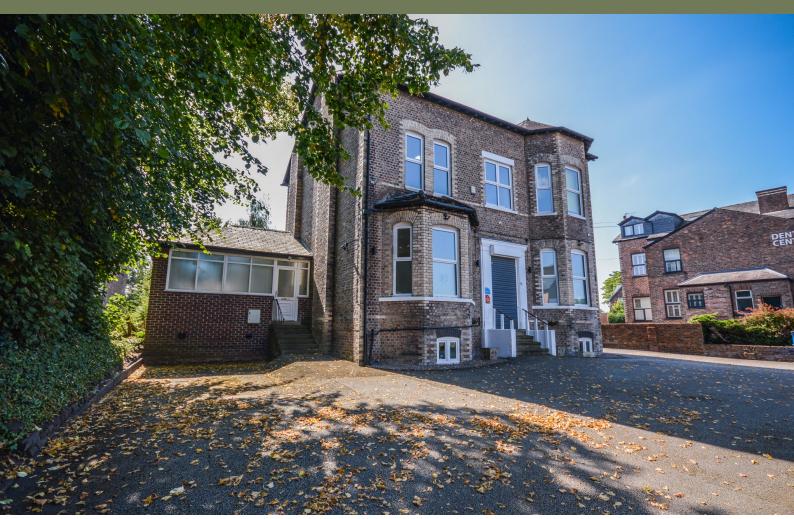

## Full Description

Located on Barrington Road, just a stones throw from Altrincham town centre. The property is within easy reach of a large number of residential properties and located on a prestigious road occupied by a number of other large established business premises.

From this property one can walk just a few minutes to Altrincham or Navigation Road Metrolink Stations, as well as the amenities offered on the Manchester Road and Altrincham town centre.

The prominent frontage is a fantastic space for any business to provide plenty of visibility for advertising space.

The unit offers more than 4931 square feet (458 square meters) of office or retail space, located over four floors. Suitable for a wide range of businesses - in a prominent position, just a few minutes walk to the Metro Link Station, with ample off-road parking on site.

The property is entered on the ground floor via an impressive hardwood external door with glazed insert and security shutter. This leads into a large entrance hall with high ceilings, allowing access to first floor accommodation via an ornate balustrade staircase and to the ground floor offices, bathrooms and a further hardwood door with glazed insert leading to the rear of the property.