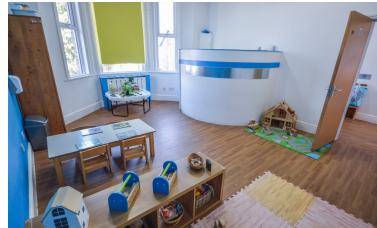

The property is entered on the ground floor via an impressive hardwood external door with glazed insert and security shutter. This leads into a large entrance hall with high ceilings, allowing access to first floor accommodation via an ornate balustrade staircase and to the ground floor offices, bathrooms and a further hardwood door with glazed insert leading to the rear of the property.

The basement is accessed externally via a private entrance from the rear of the property, this space also offers four large office spaces, a utility room and a WC.

The first floor offers two large office spaces and a well equipped kitchen. A further balustrade staircase leads to the second floor, where one will find three further large office spaces.