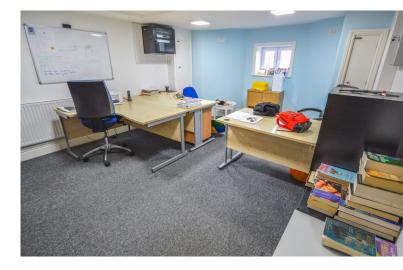

The basement is accessed externally via a private entrance from the rear of the property, this space also offers four large office spaces, a utility room and a WC.

The first floor offers two large office spaces and a well equipped kitchen. A further balustrade staircase leads to the second floor, where one will find three further large office spaces.