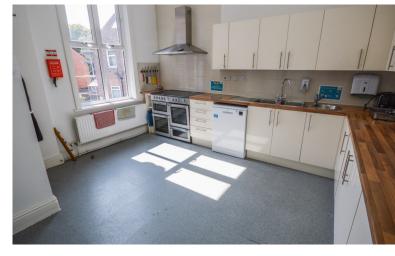

The basement is accessed externally via a private entrance from the rear of the property, this space also offers four large office spaces, a utility room and a WC.

The first floor offers two large office spaces and a well equipped kitchen. A further balustrade staircase leads to the second floor, where one will find three further large office spaces.