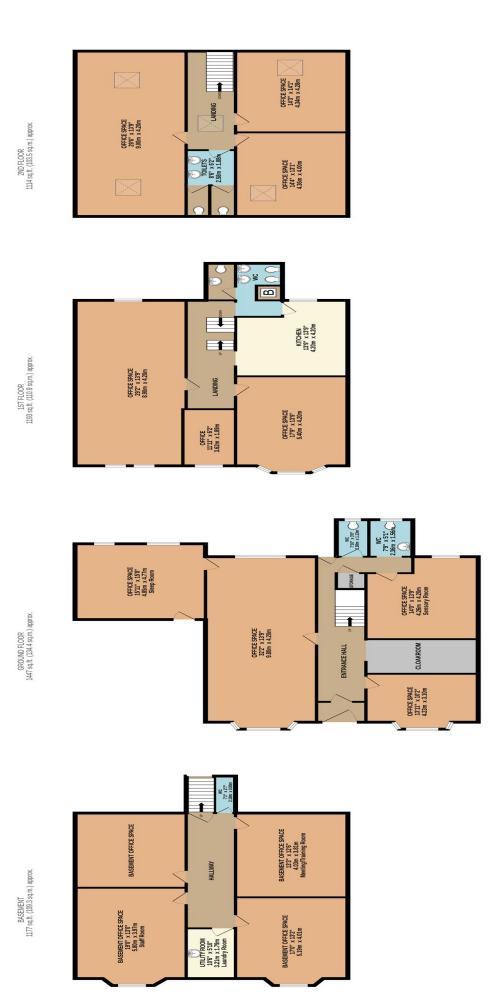

The unit offers more than 4931 square feet (458 square meters) of office or retail space, located over four floors. Suitable for a wide range of businesses - in a prominent position, just a few minutes walk to the Metro Link Station, with ample off-road parking on site.

The property is entered on the ground floor via an impressive hardwood external door with glazed insert and security shutter. This leads into a large entrance hall with high ceilings, allowing access to first floor accommodation via an ornate balustrade staircase and to the ground floor offices, bathrooms and a further hardwood door with glazed insert leading to the rear of the property.

The basement is accessed externally via a private entrance from the rear of the property, this space also offers four large office spaces, a utility room and a WC.

The first floor offers two large office spaces and a well equipped kitchen. A further balustrade staircase leads to the second floor, where one will find three further large office spaces.

Whilst every attempt has been made to ensure the accuracy of the floorplan contained here, measurements

TOTAL FLOOR AREA: 4931 sq.ft. (458.1 sq.m.) approx.

of doors, windows, rooms and any other items are approximate and no responsibility is taken for any error, omission or mis-statement. This plan is for illustrative purposes only and should be used as such by any

prospective purchaser. The services, systems and appliances shown have not been tested and no guarantee

as to their operability or efficiency can be given. Made with Metropix ©2024