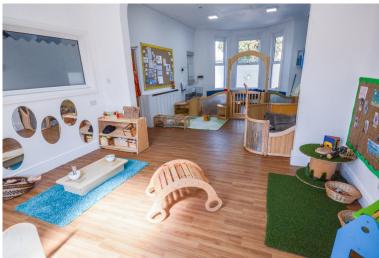

The unit offers more than 4931 square feet (458 square meters) of office or retail space, located over four floors. Suitable for a wide range of businesses - in a prominent position, just a few minutes walk to the Metro Link Station, with ample off-road parking on site.

The basement is accessed externally via a private entrance from the rear of the property, this space also offers four large office spaces, a utility room and a WC.

The first floor offers two large office spaces and a well equipped kitchen. A further balustrade staircase leads to the second floor, where one will find three further large office spaces.