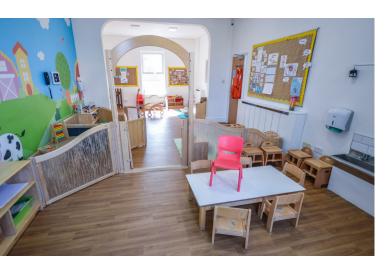

The unit offers more than 4931 square feet (458 square meters) of office or retail space, located over four floors. Suitable for a wide range of businesses - in a prominent position, just a few minutes walk to the Metro Link Station, with ample off-road parking on site.

The basement is accessed externally via a private entrance from the rear of the property, this space also offers four large office spaces, a utility room and a WC.

The first floor offers two large office spaces and a well equipped kitchen. A further balustrade staircase leads to the second floor, where one will find three further large office spaces.