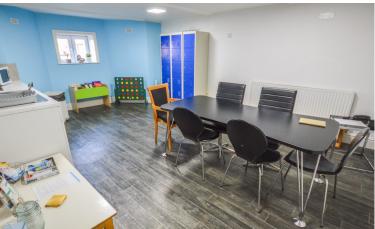

The basement is accessed externally via a private entrance from the rear of the property, this space also offers four large office spaces, a utility room and a WC.

The first floor offers two large office spaces and a well equipped kitchen. A further balustrade staircase leads to the second floor, where one will find three further large office spaces.