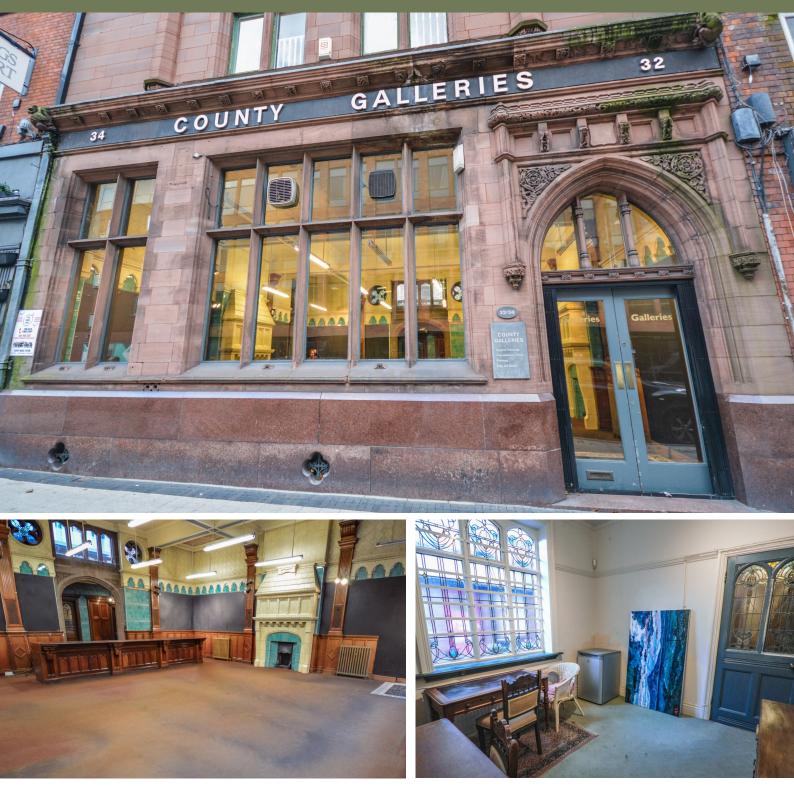

## Full Description

Impressive Grade II Listed Property in Altrincham town centre measuring 3953.58 square feet or 367.30 square meters. This property was constructed as the County Bank, with the main banking hall and managers office on the ground floor, vault to the lower ground floor and managers private residents on the upper two floors of the building.

This property offers a ground-floor retail unit, with basement storage. The upper floors can be accessed via the rear entrance off Kings Court. The upper floors are utilised as a music school at present, with two outbuildings, a private rear roof terrace and separate utility supplies to this portion of the property.

The upper floors could be created into two apartments giving an income of  $\pounds 2400$  pcm and the ground floor could be let at circa  $\pounds 50,000$  pa. Giving a yield of 8.2%.

The main retail space on the ground floor can be restored to it's original condition if the buyer wishes. At present carpets have been laid covering the original parquet flooring and panels have been placed on the tiled walls to allow for the display of artwork, as this space was most recently utilised as an art gallery.

This space is fitted with stunning ornate cast iron freestanding radiators; a gothic arch to the front entrance door and to the rear of the retail space.

17 The Downs Altrincham Cheshire WA14 2QD

www.jamesonandpartners.co.uk info@jamesonandpartners.com