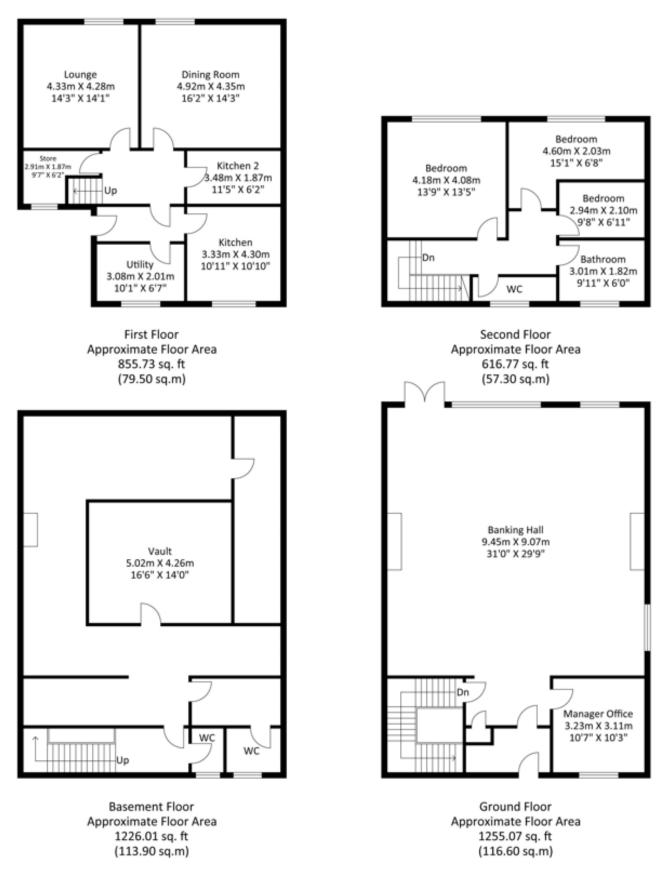

## Full Description

Impressive Grade II Listed Property in Altrincham town centre measuring 3953.58 square feet or 367.30 square meters. This property was constructed as the County Bank, with the main banking hall and managers office on the ground floor, vault to the lower ground floor and managers private residents on the upper two floors of the building.