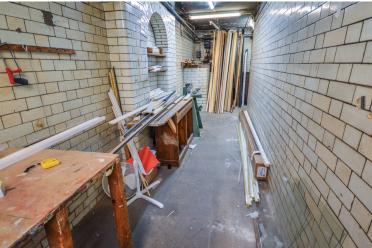

This property offers a ground-floor retail unit, with basement storage. The upper floors can be accessed via the rear entrance off Kings Court. The upper floors are utilised as a music school at present, with two outbuildings, a private rear roof terrace and separate utility supplies to this portion of the property.