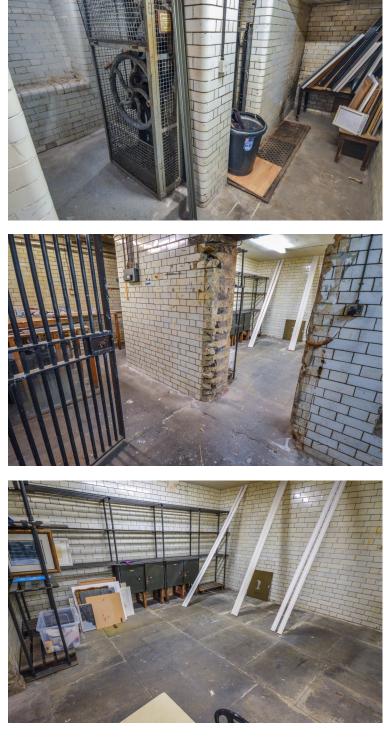

## Full Description

Impressive Grade II Listed Property in Altrincham town centre measuring 3953.58 square feet or 367.30 square meters. This property was constructed as the County Bank, with the main banking hall and managers office on the ground floor, vault to the lower ground floor and managers private residents on the upper two floors of the building.

This property offers a ground-floor retail unit, with basement storage. The upper floors can be accessed via the rear entrance off Kings Court. The upper floors are utilised as a music school at present, with two outbuildings, a private rear roof terrace and separate utility supplies to this portion of the property.

The upper floors could be created into two apartments giving an income of  $\pounds 2400$  pcm and the ground floor could be let at circa  $\pounds 50,000$  pa. Giving a yield of 8.2%.

The main retail space on the ground floor can be restored to it's original condition if the buyer wishes. At present carpets have been laid covering the original parquet flooring and panels have been placed on the tiled walls to allow for the display of artwork, as this space was most recently utilised as an art gallery.