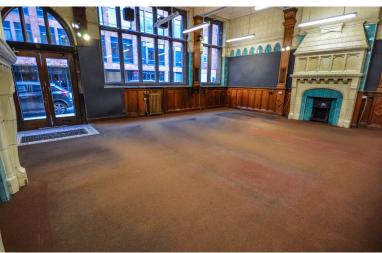

The upper floors could be created into two apartments giving an income of  $\pounds 2400$  pcm and the ground floor could be let at circa  $\pounds 50,000$  pa. Giving a yield of 8.2%.

The main retail space on the ground floor can be restored to it's original condition if the buyer wishes. At present carpets have been laid covering the original parquet flooring and panels have been placed on the tiled walls to allow for the display of artwork, as this space was most recently utilised as an art gallery.