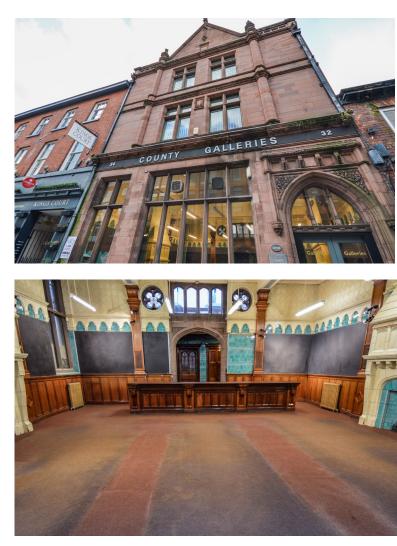

## Full Description

Impressive Grade II Listed Property in Altrincham town centre measuring 3953.58 square feet or 367.30 square meters. This property was constructed as the County Bank, with the main banking hall and managers office on the ground floor, vault to the lower ground floor and managers private residents on the upper two floors of the building.

The upper floors could be created into two apartments giving an income of  $\pounds 2400$  pcm and the ground floor could be let at circa  $\pounds 50,000$  pa. Giving a yield of 8.2%.

The main retail space on the ground floor can be restored to it's original condition if the buyer wishes. At present carpets have been laid covering the original parquet flooring and panels have been placed on the tiled walls to allow for the display of artwork, as this space was most recently utilised as an art gallery.