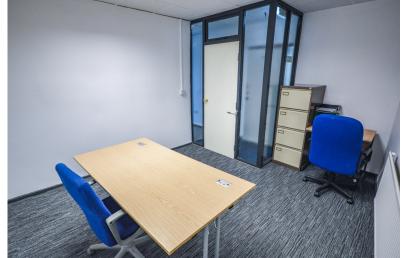

This 152 sqft office, suitable for 2 people, designed and finished to a very high standard, provides a bright workspace in the centre of Altrincham. Fitted data points can facilitate a private broadband connection and an optional telephone system. Comprising of a central heating radiator, desks, chairs, telephone points, network points, multiple power points, ceiling lights. Kitchen and bathroom space is shared equally between businesses within The Downs Business Centre.