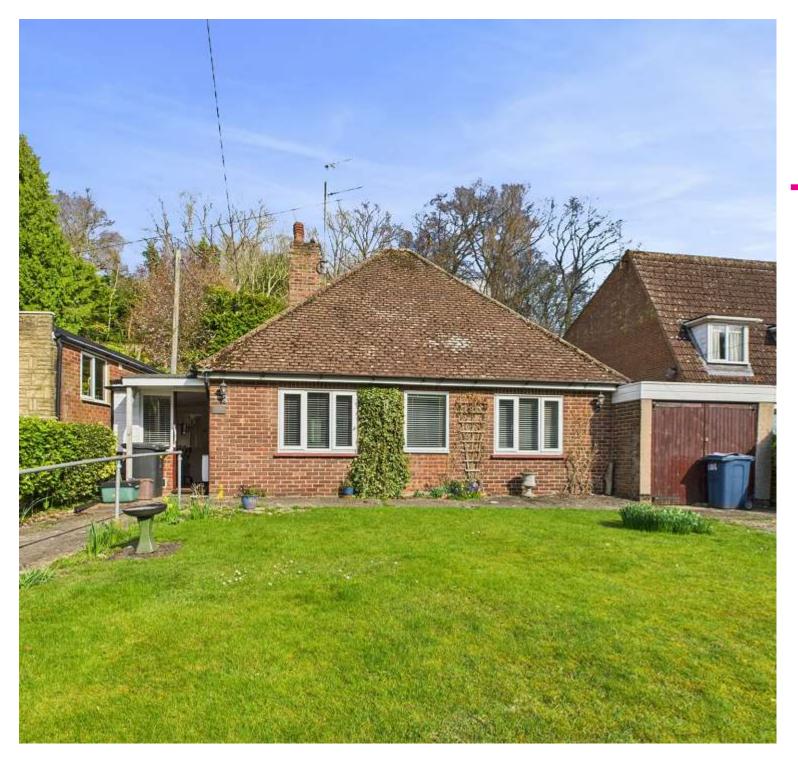

Marlow Bottom Marlow Buckinghamshire SL7 3PP

Tenure: Freehold
Price: £612,000

Local Authority: BCC
Council Tax Band: E
EPC Rating: TBC

A rarely available and potential development site (STPP) this two bedroom detached bungalow is situated on a generous garden plot and available with no onward chain. A rarely available opportunity to secure this potential development site in the heart of Marlow Bottom. The property is currently a two bedroom detached bungalow with living room, kitchen.

bathroom and garage and is situated on a generous garden plot. Although the current owners has not investigated the planning options for the property they are confident the property could be removed and two dwellings could be constructed in its place (STPP). The property also lends itself to be a project property which could easily be extended to make a significant family home (STPP) for those looking for a project. Available with no onward chain this rarely available property is highly recommended for internal inspection.