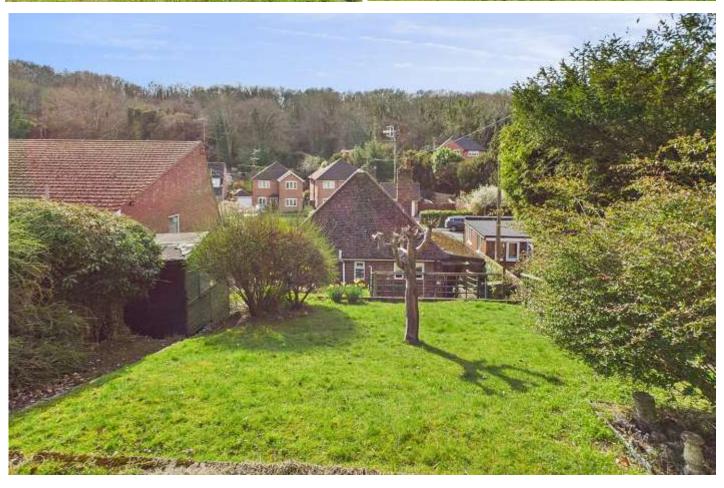

Marlow Bottom Marlow Buckinghamshire SL7 3PP

Tenure: Freehold
Price: £612,000

Local Authority: BCC
Council Tax Band: E
EPC Rating: TBC

A rarely available and potential development site (STPP) this two bedroom detached bungalow is situated on a generous garden plot and available with no onward chain. A rarely available opportunity to secure this potential development site in the heart of Marlow Bottom. The property is currently a two bedroom detached bungalow with living room, kitchen.

bathroom and garage and is situated on a generous garden plot. Although the current owners has not investigated the planning options for the property they are confident the property could be removed and two dwellings could be constructed in its place (STPP). The property also lends itself to be a project property which could easily be extended to make a significant family home (STPP) for those looking for a project. Available with no onward chain this rarely available property is highly recommended for internal inspection.