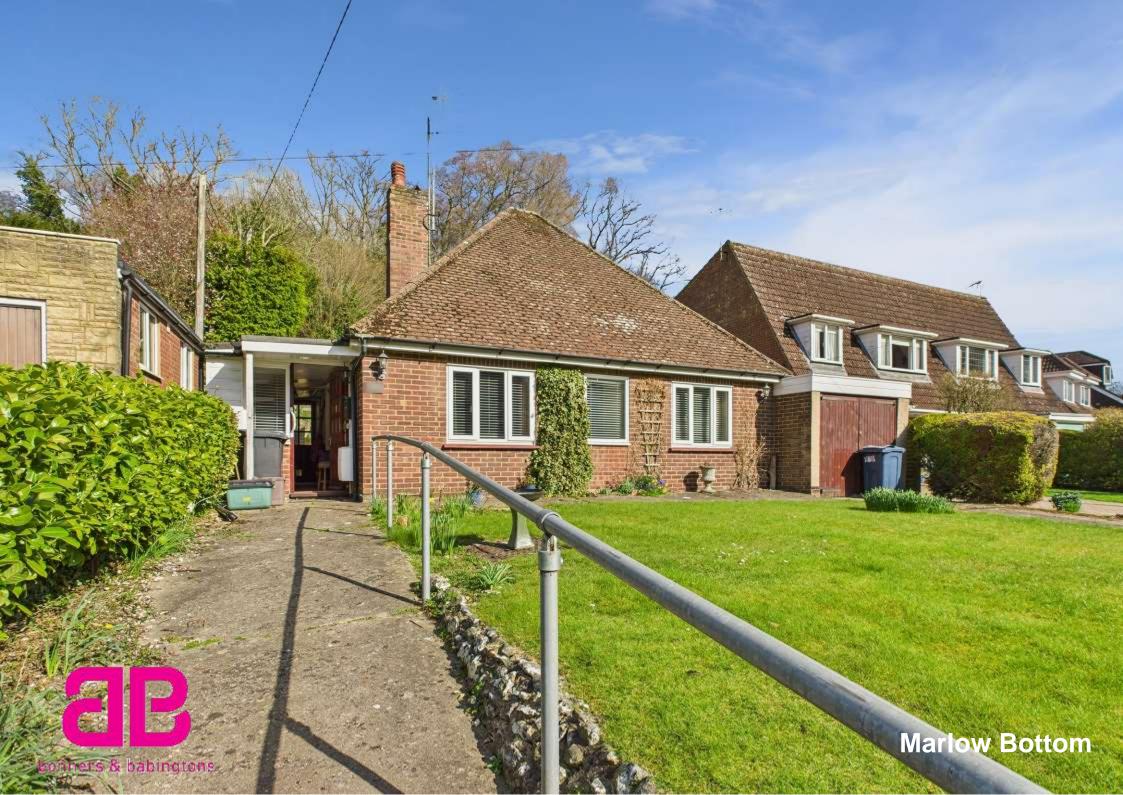

Marlow Bottom Marlow Buckinghamshire SL7 3PP

Tenure: Freehold
Price: £612,000

Local Authority: BCC
Council Tax Band: E
EPC Rating: TBC

A rarely available and potential development site (STPP) this two bedroom detached bungalow is situated on a generous garden plot and available with no onward chain. A rarely available opportunity to secure this potential development site in the heart of Marlow Bottom. The property is currently a two bedroom detached bungalow with living room, kitchen.

bathroom and garage and is situated on a generous garden plot. Although the current owners has not investigated the planning options for the property they are confident the property could be removed and two dwellings could be constructed in its place (STPP). The property also lends itself to be a project property which could easily be extended to make a significant family home (STPP) for those looking for a project. Available with no onward chain this rarely available property is highly recommended for internal inspection.