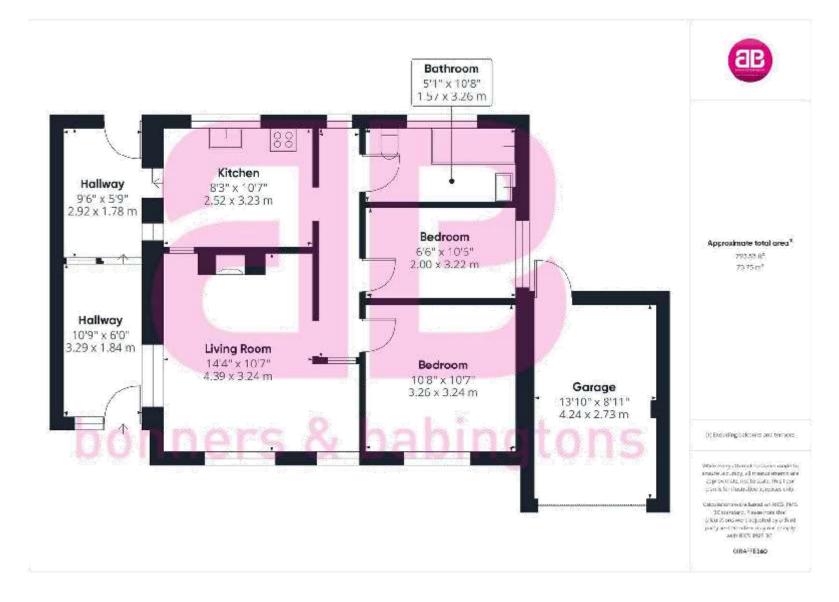

Marlow Bottom Marlow Buckinghamshire SL7 3PP

Tenure: Freehold
Price: £612,000

Local Authority: BCC
Council Tax Band: E
EPC Rating: TBC

A rarely available and potential development site (STPP) this two bedroom detached bungalow is situated on a generous garden plot and available with no onward chain. A rarely available opportunity to secure this potential development site in the heart of Marlow Bottom. The property is currently a two bedroom detached bungalow with living room, kitchen.

bathroom and garage and is situated on a generous garden plot. Although the current owners has not investigated the planning options for the property they are confident the property could be removed and two dwellings could be constructed in its place (STPP). The property also lends itself to be a project property which could easily be extended to make a significant family home (STPP) for those looking for a project. Available with no onward chain this rarely available property is highly recommended for internal inspection.