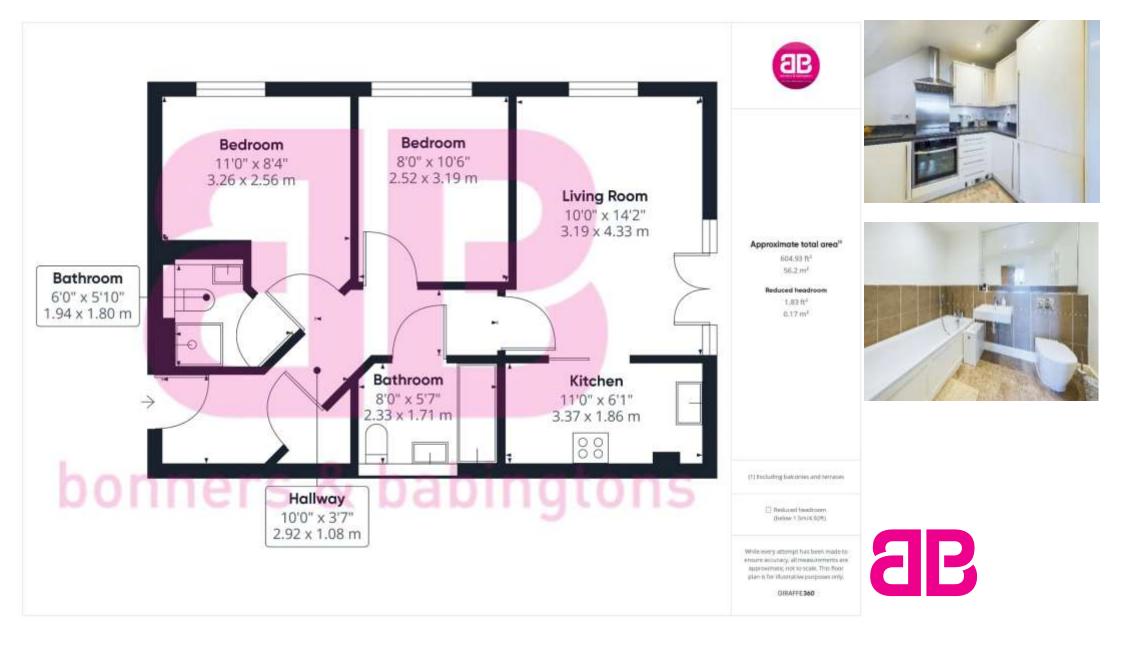

- EPC Rating: C

- Council Tax Band: D

This stunning two-bedroom apartment is located approximately half a mile from the heart of Marlow. It is situated on a sought-after gated development with secure parking and is impeccably presented.

The apartment has been finished to an exceptionally high standard, with modern fixtures and fittings throughout. The kitchen is fully equipped with high-end appliances, including a dishwasher, fridge/freezer, and oven/hob.

The property boasts two spacious bedrooms, both of which are flooded with natural light, making them the perfect place to relax and unwind after a long day. The master bedroom benefits from an en-suite bathroom, complete with a modern shower, while the second bedroom is serviced by a separate spacious family bathroom.

The apartment also features a lovely reception room with double-aspect windows and a balcony. This bright and airy room provides ample space for entertaining guests or simply enjoying some quiet time. There are also attractive far-reaching views.