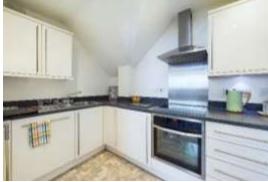

The apartment has been finished to an exceptionally high standard, with modern fixtures and fittings throughout. The kitchen is fully equipped with high-end appliances, including a dishwasher, fridge/freezer, and oven/hob.