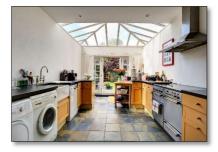

#### **GROUND FLOOR**

Entrance hall

Open plan living room with bay window to the front

Dining area with French doors

Large kitchen with glass vaulted roof and breakfast area. French doors to garden.