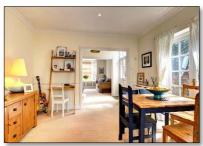

#### **GROUND FLOOR**

Entrance hall

Open plan living room with bay window to the front

Dining area with French doors

Large kitchen with glass vaulted roof and breakfast area. French doors to garden.