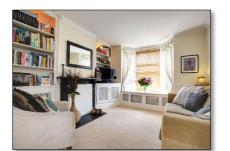

#### **GROUND FLOOR**

Entrance hall

Open plan living room with bay window to the front

Dining area with French doors

Large kitchen with glass vaulted roof and breakfast area. French doors to garden.