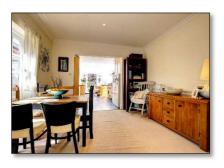

#### **GROUND FLOOR**

Entrance hall

Open plan living room with bay window to the front

Dining area with French doors

Large kitchen with glass vaulted roof and breakfast area. French doors to garden.