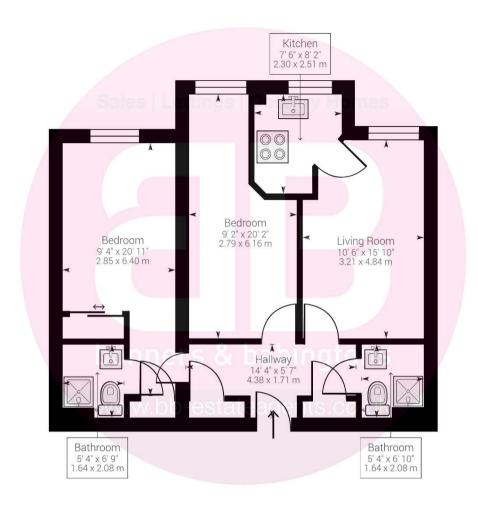

Approximate net internal area:  $708.87 \text{ ft}^2 / 65.86 \text{ m}^2$  While every attempt has been made to ensure accuracy, all measurements are approximate, not to scale. This floor plan is for illustrative purpose only and should be used as such by any prospective tenant or purchaser.