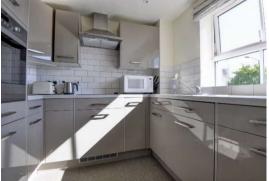

- Council Tax Band Band E

This beautiful apartment comes with a video entry system, fully fitted kitchen, spacious living room, separate shower room, spacious master bedroom with en suite shower room and a further good size bedroom. The kitchen has been designed for practicality, with a fitted fridge, freezer and a waist-height oven to save bending down. There's also an integral washer/dryer fitted. The main bedroom comes complete with fitted wardrobes as well as TV and telephone points, with even the smallest details considered. Set within beautiful landscaped grounds and located on Dean Street in Marlow, Peel Lodge is a delightful development of 30 one and two bedroom retirement apartments.