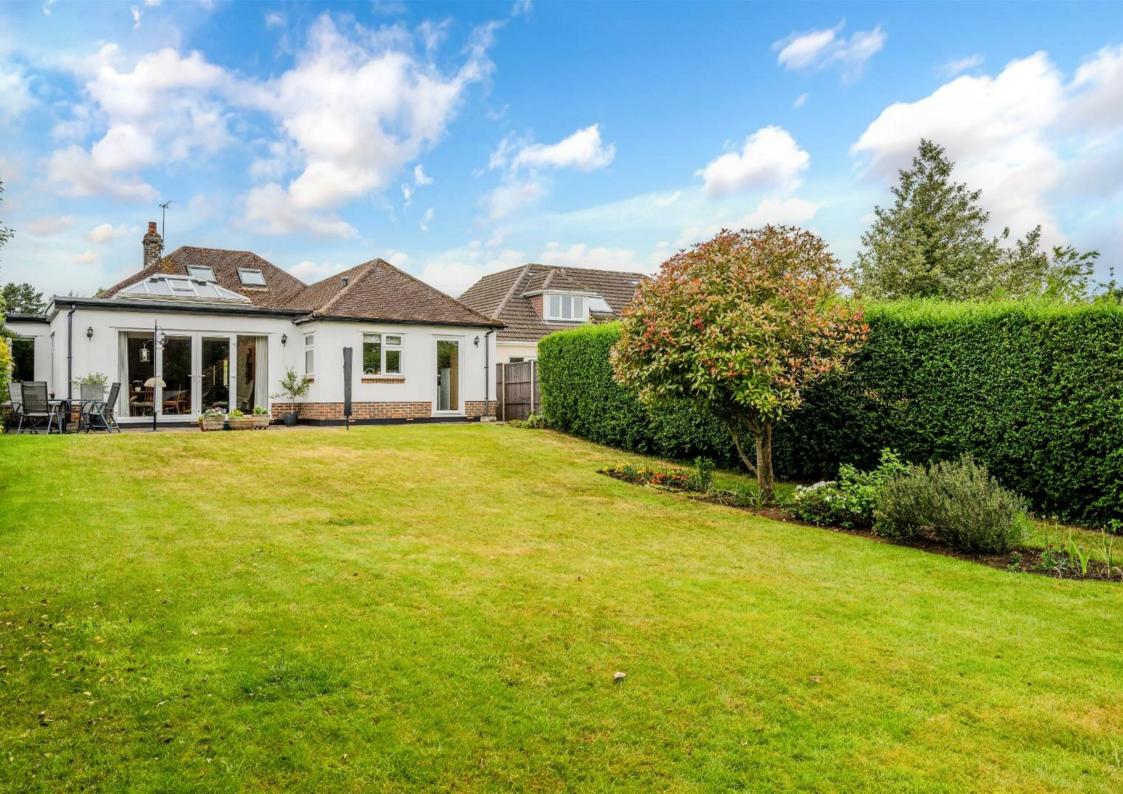

Outside there is a patio area, with the rest laid to lawn. The property also benefits from ample parking to the front on the driveway.

For the golf enthusiasts, there are four

world-renowned golf clubs, Kingswood Golf and Country club, Surrey Downs, Walton Heath and the RAC golf club all close by. Horse Riding schools and stabling can be found in Kingswood, Chipstead, Tadworth and Walton on the Hill.