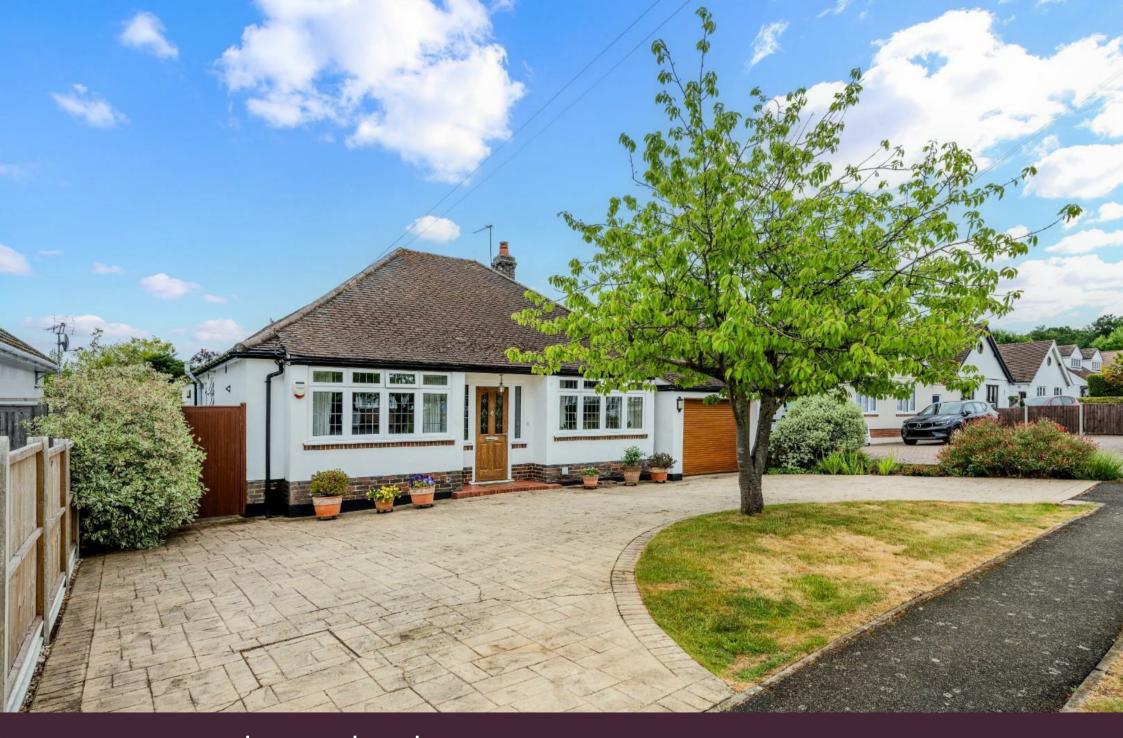

## Waterer Gardens, Tadworth

The Personal Agent are delighted to offer for sale this 2178 sq ft detached three bedroom extended bungalow.

The property benefits from a  $18'11 \times 12'9$  reception room leading into another reception room  $16'8 \times 15'2$ . Additional benefits include a study and a  $20'6 \times 10'8$  garage.

Outside there is a patio area, with the rest laid to lawn. The property also benefits from ample parking to the front on the driveway.

For the golf enthusiasts, there are four

world-renowned golf clubs, Kingswood Golf and Country club, Surrey Downs, Walton Heath and the RAC golf club all close by. Horse Riding schools and stabling can be found in Kingswood, Chipstead, Tadworth and Walton on the Hill.