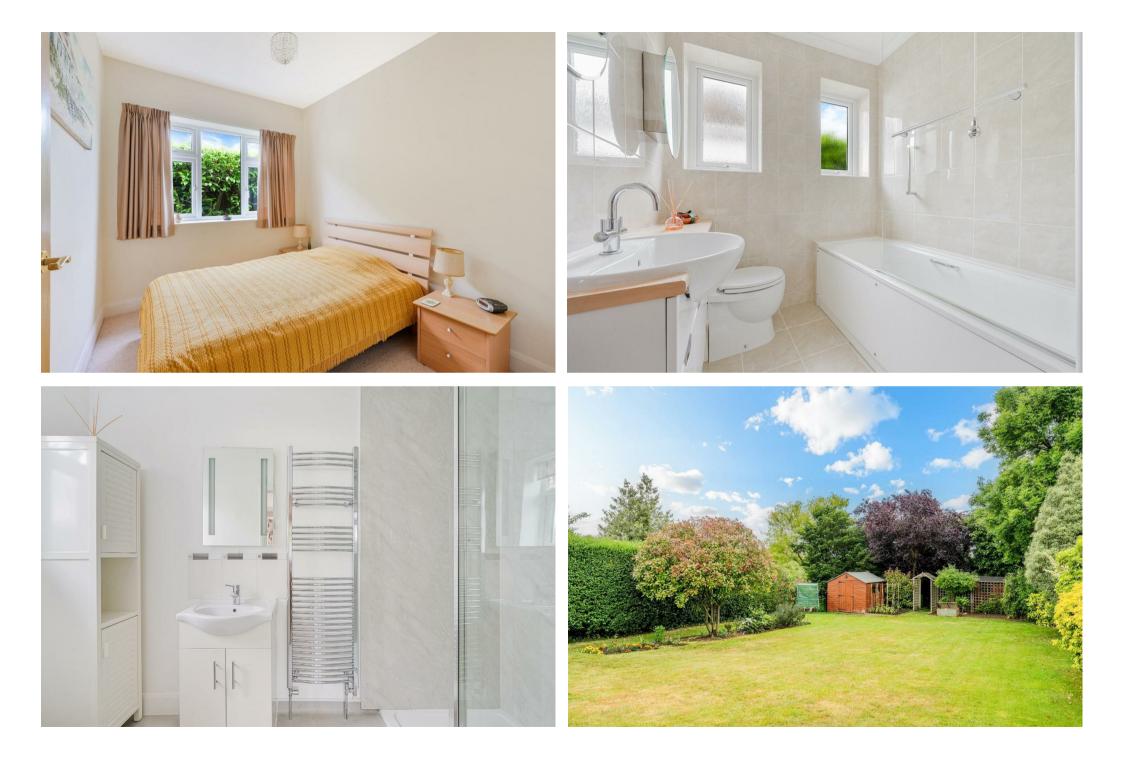

The property comprises of a hallway, which leads to

three of the bedrooms, the primary bedroom having the added benefit of an ensuite shower room. There is also a main bathroom with a shower over the bath.

Off the hallway is the kitchen which has views of the rear garden and access to the double reception room. There's also access to the study from the living room which also leads to the garage. There is a pull down ladder which leads to a fully boarded loft with heating, lighting and power.