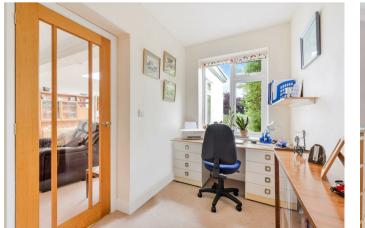

Off the hallway is the kitchen which has views of the rear garden and access to the double reception room. There's also access to the study from the living room which also leads to the garage. There is a pull down ladder which leads to a fully boarded loft with heating, lighting and power.