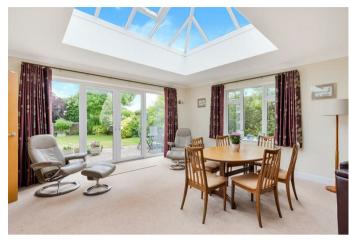

The Personal Agent are delighted to offer for sale this 2178 sq ft detached three bedroom extended bungalow.

The property benefits from a  $18'11 \times 12'9$  reception room leading into another reception room  $16'8 \times 15'2$ . Additional benefits include a study and a  $20'6 \times 10'8$  garage.

Off the hallway is the kitchen which has views of the rear garden and access to the double reception room. There's also access to the study from the living room which also leads to the garage. There is a pull down ladder which leads to a fully boarded loft with heating, lighting and power.