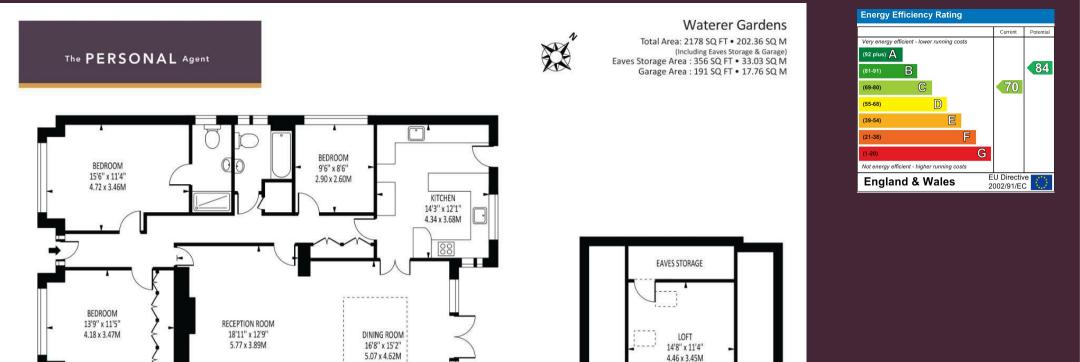

## Freehold

- 2178 sq ft Bungalow
- Extended and Detached
- Three bedrooms
- 18'11 X 12'9 Reception room
- 16'8 x 15'2 2nd Reception room
- 11'2 x 5'8 Study
- Ensuite shower room to Bedroom one
- 14'3 x 12'1 Kitchen
- East facing rear garden
- 20'6 x 10'8 Garage

The Personal Agent are delighted to offer for sale this 2178 sq ft detached three bedroom extended bungalow.

The property benefits from a  $18'11 \times 12'9$  reception room leading into another reception room  $16'8 \times 15'2$ . Additional benefits include a study and a  $20'6 \times 10'8$  garage.

Off the hallway is the kitchen which has views of the rear garden and access to the double reception room. There's also access to the study from the living room which also leads to the garage. There is a pull down ladder which leads to a fully boarded loft with heating, lighting and power.

Tenure - Freehold Council tax band - F

Disclaimer: For Illustration Purposes only

This floor plan should be used as a general outline for guidance only and does not constitute in whole or in part an offer of contract. Any intending purchaser or lessee should satisfy themselves by inpspection, searches, enquiries and full survey as to the correctness of each statement. Any areas, measurements or distances quoted are approximate and should not be used to value a property or be the basis of any sale or let.

## EPSOM OFFICE

2 West Street Epsom, Surrey, KT18 7RG 01372 745 850

GARAGE 20'6" x 10'8" 6.24 x 3.26M

> STONELEIGH/EWELL OFFICE 62 Stoneleigh Broadway

Stoneleigh, Surrey, KT17 2HS 020 8393 9411

STUDY

11'2" x 5'8" 3.40 x 1.73M