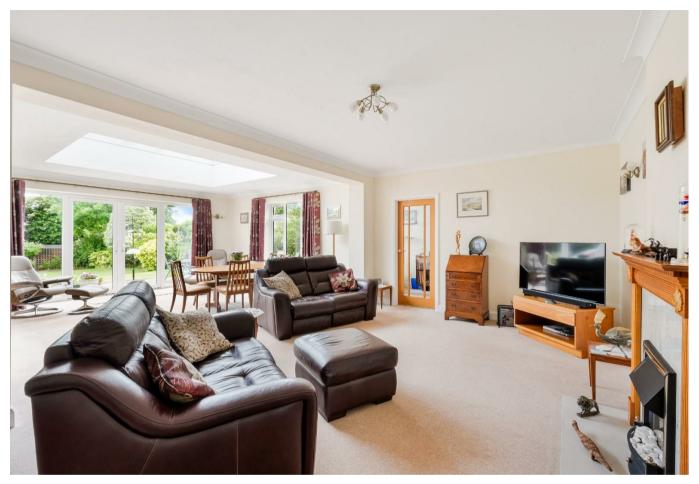

The Personal Agent are delighted to offer for sale this 2178 sq ft detached three bedroom extended bungalow.

The property benefits from a  $18'11 \times 12'9$  reception room leading into another reception room  $16'8 \times 15'2$ . Additional benefits include a study and a  $20'6 \times 10'8$  garage.

Off the hallway is the kitchen which has views of the rear garden and access to the double reception room. There's also access to the study from the living room which also leads to the garage. There is a pull down ladder which leads to a fully boarded loft with heating, lighting and power.