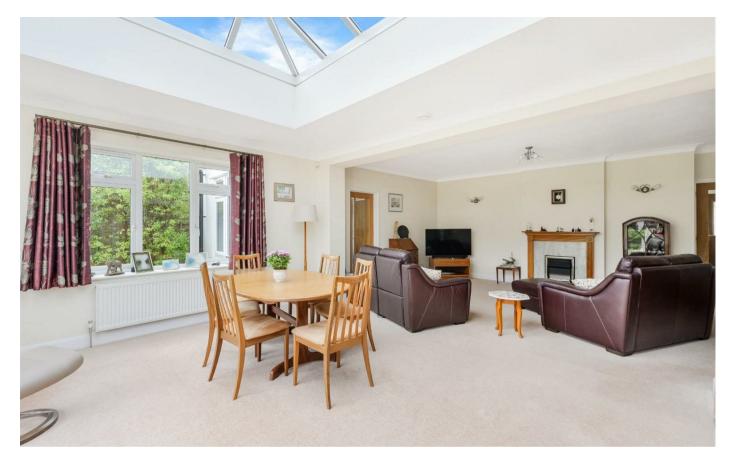

The Personal Agent are delighted to offer for sale this 2178 sq ft detached three bedroom extended bungalow.

The property benefits from a  $18'11 \times 12'9$  reception room leading into another reception room  $16'8 \times 15'2$ . Additional benefits include a study and a  $20'6 \times 10'8$  garage.

Off the hallway is the kitchen which has views of the rear garden and access to the double reception room. There's also access to the study from the living room which also leads to the garage. There is a pull down ladder which leads to a fully boarded loft with heating, lighting and power.