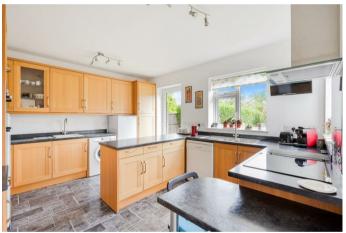

Off the hallway is the kitchen which has views of the rear garden and access to the double reception room. There's also access to the study from the living room which also leads to the garage. There is a pull down ladder which leads to a fully boarded loft with heating, lighting and power.