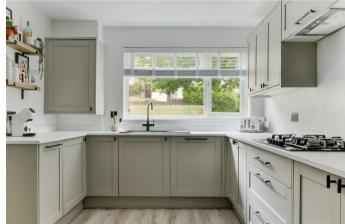

shopping facilities, supermarkets, restaurants and cafes.

The property comprises of a hallway, downstairs cloakroom, 15'9 x 9'6 Kitchen/breakfast room, 15'9 x 10'6 lounge/diner.

On the first floor are three bedrooms and a main bathroom.