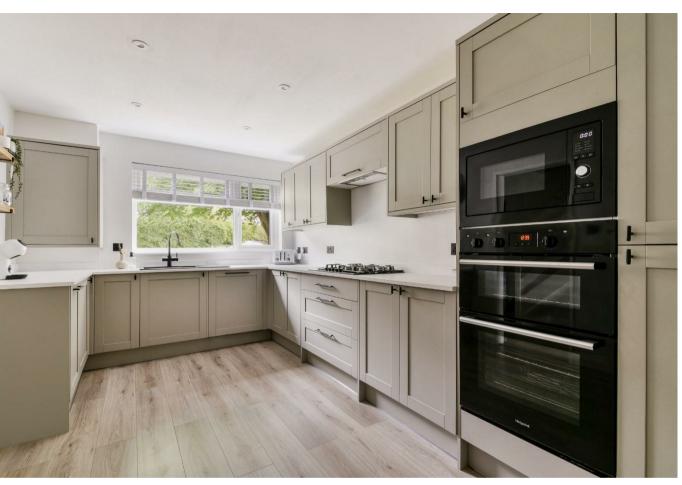

The Personal Agent are delighted to offer for sale this 815 sq ft three bedroom mid terrace property situated in Banstead.

The property has been refurbished to a high standard by the current owners and benefits from a  $15'9 \times 10'6$  lounge and a  $15'9 \times 9'6$  kitchen / dining room.

shopping facilities, supermarkets, restaurants and cafes.

The property comprises of a hallway, downstairs cloakroom, 15'9 x 9'6 Kitchen/breakfast room, 15'9 x 10'6 lounge/diner.

On the first floor are three bedrooms and a main bathroom.