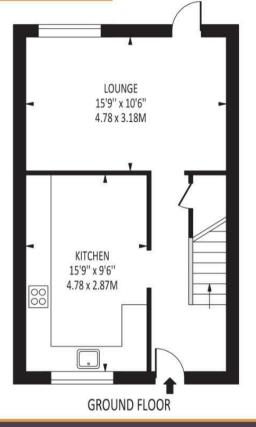

## Freehold

- 815 sq ft property
- Mid terrace house
- Three bedrooms
- 15'9 x 9'6 Kitchen / Breakfast room
- $15'9 \times 10'6$  Living / Dining room
- Immaculate condition throughout
- Low maintenance garden
- Vendor suited

The Personal Agent are delighted to offer for sale this 815 sq ft three bedroom mid terrace property situated in Banstead.

The property has been refurbished to a high standard by the current owners and benefits from a  $15'9 \times 10'6$  lounge and a  $15'9 \times 9'6$  kitchen / dining room.

shopping facilities, supermarkets, restaurants and cafes.

The property comprises of a hallway, downstairs cloakroom, 15'9 x 9'6 Kitchen/breakfast room, 15'9 x 10'6 lounge/diner.

On the first floor are three bedrooms and a main bathroom.

Tenure - Freehold

Council tax band - D

Lakers Rise

Total Area: 815 SQ FT • 75.68 SQ M

Energy Efficiency Rating

Very energy efficient - lower running costs

(92 plus) A

(81-91) B