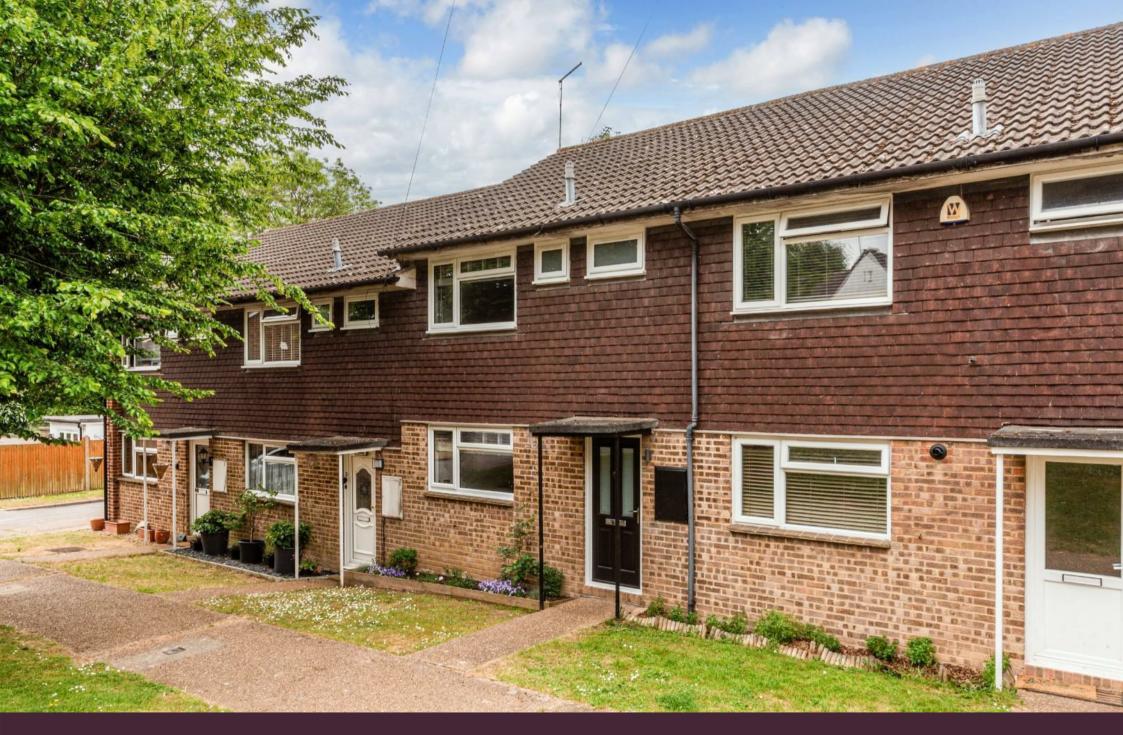

The Personal Agent are delighted to offer for sale this 815 sq ft three bedroom mid terrace property situated in Banstead.

The property has been refurbished to a high standard by the current owners and benefits from a  $15'9 \times 10'6$  lounge and a  $15'9 \times 9'6$  kitchen / dining room.

Lakers rise is a popular, residential road, surrounded by countryside with Banstead Woods within walking distance. It occupies a convenient location for the nearby villages of Banstead and Coulsdon which offer their wide range of

shopping facilities, supermarkets, restaurants and cafes.

The property comprises of a hallway, downstairs cloakroom, 15'9 x 9'6 Kitchen/breakfast room, 15'9 x 10'6 lounge/diner.

On the first floor are three bedrooms and a main bathroom.