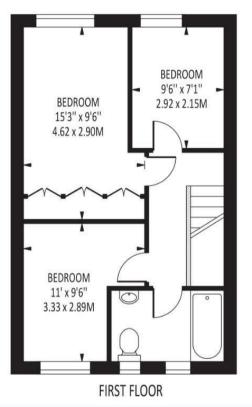

## Freehold

- 815 sq ft property
- Mid terrace house
- Three bedrooms
- 15'9 x 9'6 Kitchen / Breakfast room
- $15'9 \times 10'6$  Living / Dining room
- Immaculate condition throughout
- Low maintenance garden
- Vendor suited

shopping facilities, supermarkets, restaurants and cafes.

The property comprises of a hallway, downstairs cloakroom, 15'9 x 9'6 Kitchen/breakfast room, 15'9 x 10'6 lounge/diner.

On the first floor are three bedrooms and a main bathroom.