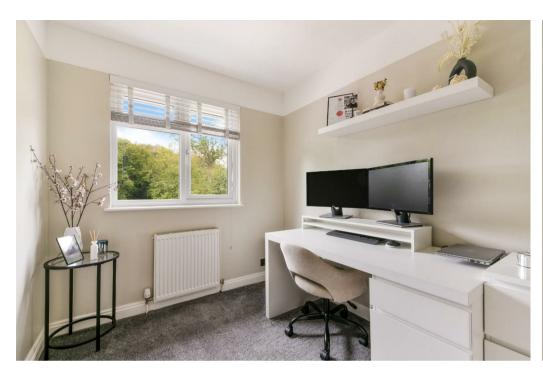

shopping facilities, supermarkets, restaurants and cafes.

The property comprises of a hallway, downstairs cloakroom, 15'9 x 9'6 Kitchen/breakfast room, 15'9 x 10'6 lounge/diner.

On the first floor are three bedrooms and a main bathroom.