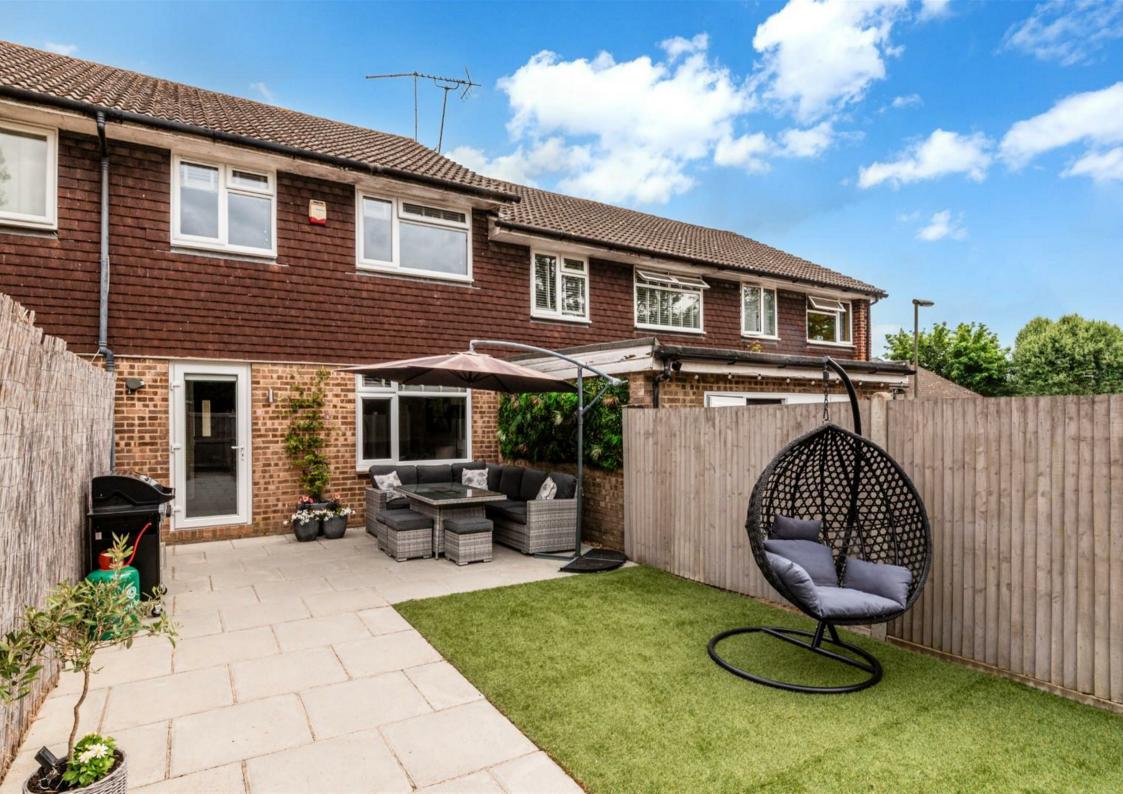

Outside of the property there is a low maintenance rear garden.

Close to the property is the Chipstead Parade shops which include a convenience store/

newsagents, butchers, cafe and wine bar.

There is an excellent choice of schooling both state and independent.