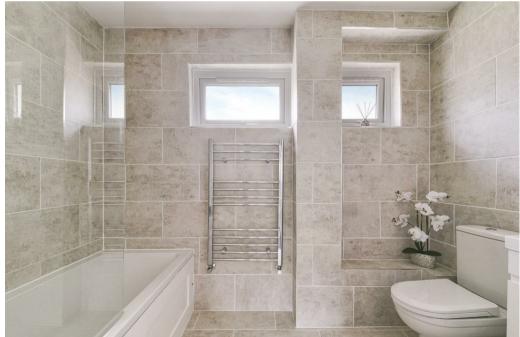

shopping facilities, supermarkets, restaurants and cafes.

The property comprises of a hallway, downstairs cloakroom, 15'9 x 9'6 Kitchen/breakfast room, 15'9 x 10'6 lounge/diner.

On the first floor are three bedrooms and a main bathroom.