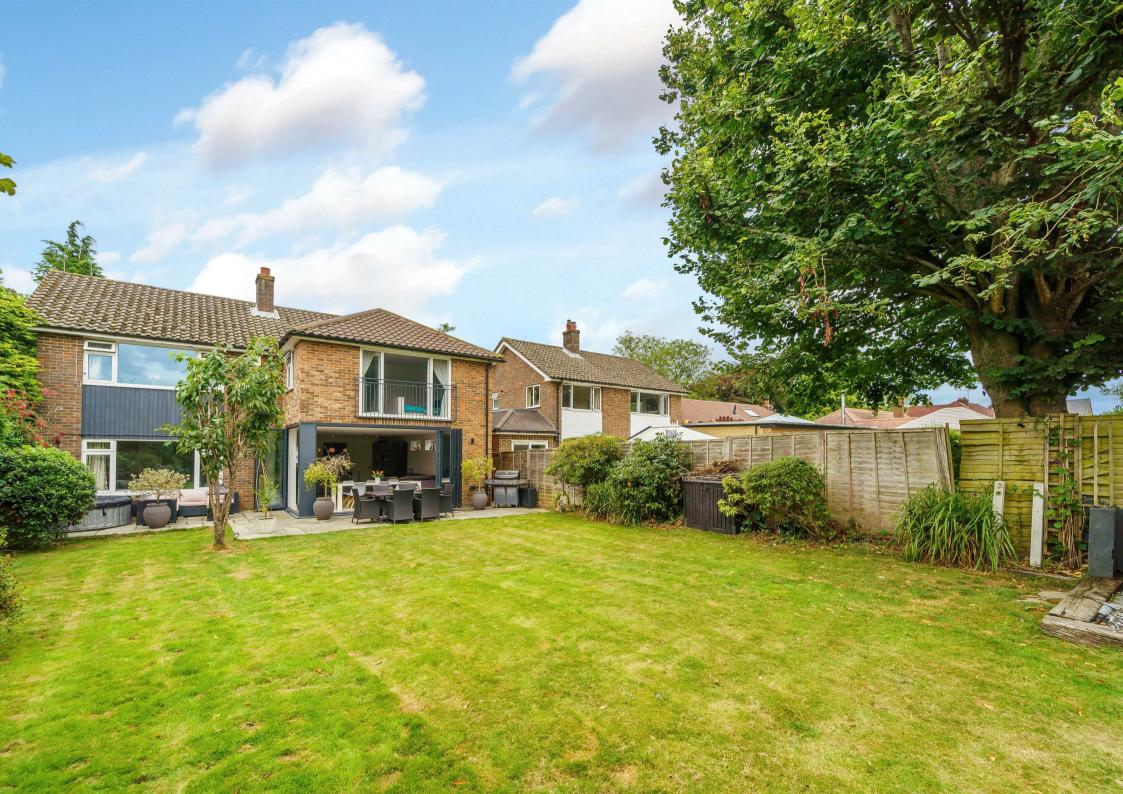

Approached via a private driveway this superb home offers a sense of privacy and tranquillity. The dual aspect bi-fold doors flood the 32ft family room with natural light, creating a bright and airy atmosphere throughout the space.

Another of the standout features of this property is its proximity to open fields, allowing you to enjoy the beauty of nature right on your doorstep. Additionally, the south-facing garden provides the perfect setting for outdoor gatherings, gardening enthusiasts, or simply basking in the sun on a lazy Sunday afternoon.

Externally to the front, the property benefits from a large driveway with parking for several cars along with direct access to a good sized south facing rear garden which is wonderfully private and is great for summer barbecues or relaxing on the patio.