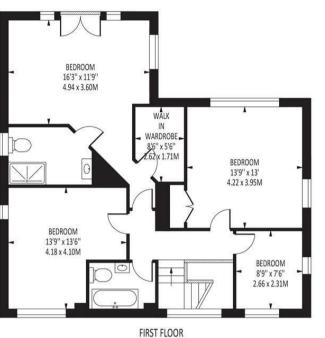

The ground floor is completed by a cloakroom and separate utility room which doubles as a boot room or ideal place for muddy paws.

To the first floor you are presented with a genuine feeling of space, which is a theme that runs throughout this home. The principal bedroom enjoys a separate dressing room with access to its own spacious ensuite shower room along with two further well proportioned double bedrooms and a dual aspect fourth bedroom/study all of which are served by a spacious and modern family bathroom.

Tenure - Freehold

Council tax band - E

Total Area: 1919 SQ FT • 178.27 SQ M

Green Lane

Disclaimer: For Illustration Purposes only

This floor plan should be used as a general outline for guidance only and does not constitute in whole or in part an offer of contract. Any intending purchaser or lessee should satisfy themselves by inpspection, searches, enquiries and full survey as to the correctness of each statement. Any areas, measurements or distances quoted are approximate and should not be used to value a property or be the basis of any sale or let.