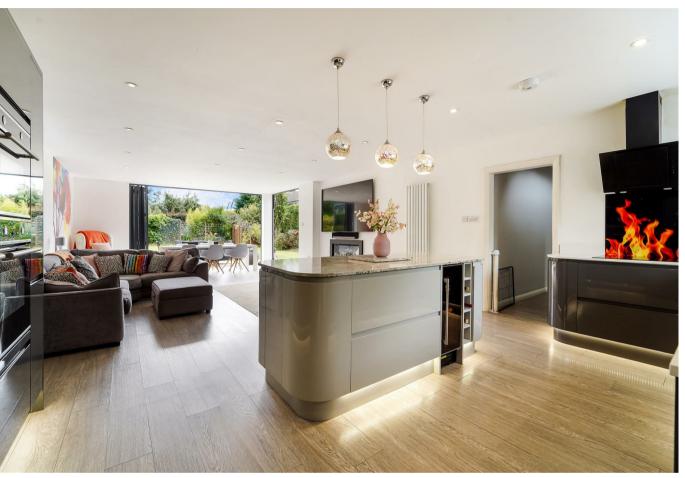

Approached via a private driveway this superb home offers a sense of privacy and tranquillity. The dual aspect bi-fold doors flood the 32ft family room with natural light, creating a bright and airy atmosphere throughout the space.

As soon as you step into the welcoming entrance hall the wonderful feel of this house is immediate, with accommodation that flows perfectly. In addition to the impressive 32ft

kitchen/dining/family room there is a spacious lounge centred around a cast iron log burner, ideal for those cold winter nights.

The ground floor is completed by a cloakroom and separate utility room which doubles as a boot room or ideal place for muddy paws.

To the first floor you are presented with a genuine feeling of space, which is a theme that runs throughout this home. The principal bedroom enjoys a separate dressing room with access to its own spacious ensuite shower room along with two further well proportioned double bedrooms and a dual aspect fourth bedroom/study all of which are served by a spacious and modern family bathroom.