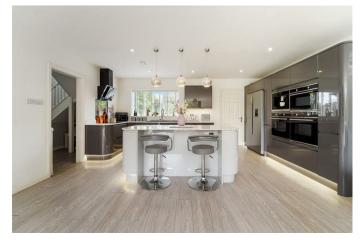

Approached via a private driveway this superb home offers a sense of privacy and tranquillity. The dual aspect bi-fold doors flood the 32ft family room with natural light, creating a bright and airy atmosphere throughout the space.

As soon as you step into the welcoming entrance hall the wonderful feel of this house is immediate, with accommodation that flows perfectly. In addition to the impressive 32ft

kitchen/dining/family room there is a spacious lounge centred around a cast iron log burner, ideal for those cold winter nights.