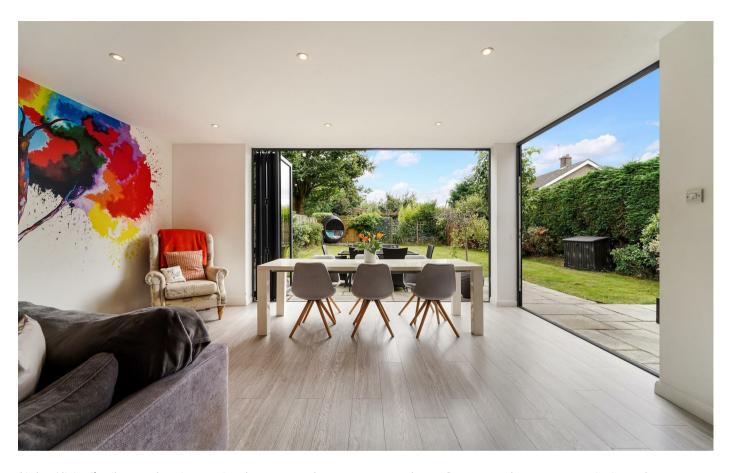

Approached via a private driveway this superb home offers a sense of privacy and tranquillity. The dual aspect bi-fold doors flood the 32ft family room with natural light, creating a bright and airy atmosphere throughout the space.

As soon as you step into the welcoming entrance hall the wonderful feel of this house is immediate, with accommodation that flows perfectly. In addition to the impressive 32ft

kitchen/dining/family room there is a spacious lounge centred around a cast iron log burner, ideal for those cold winter nights.