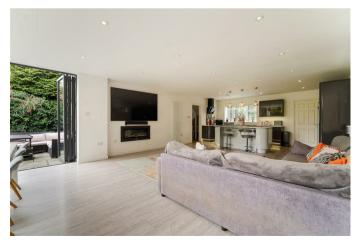

Approached via a private driveway this superb home offers a sense of privacy and tranquillity. The dual aspect bi-fold doors flood the 32ft family room with natural light, creating a bright and airy atmosphere throughout the space.

As soon as you step into the welcoming entrance hall the wonderful feel of this house is immediate, with accommodation that flows perfectly. In addition to the impressive 32ft

kitchen/dining/family room there is a spacious lounge centred around a cast iron log burner, ideal for those cold winter nights.