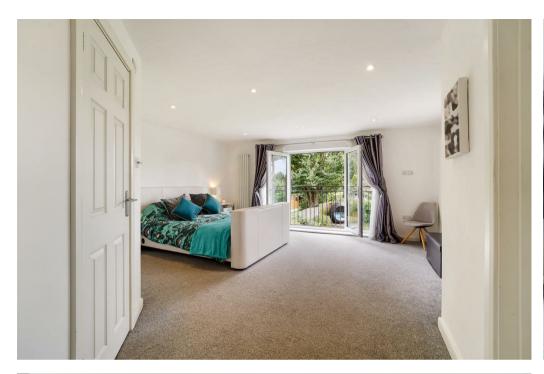

Approached via a private driveway this superb home offers a sense of privacy and tranquillity. The dual aspect bi-fold doors flood the 32ft family room with natural light, creating a bright and airy atmosphere throughout the space.

As soon as you step into the welcoming entrance hall the wonderful feel of this house is immediate, with accommodation that flows perfectly. In addition to the impressive 32ft

kitchen/dining/family room there is a spacious lounge centred around a cast iron log burner, ideal for those cold winter nights.