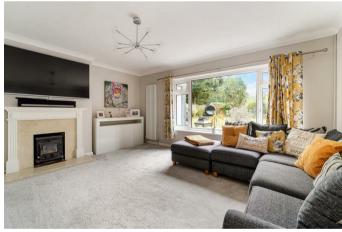

As soon as you step into the welcoming entrance hall the wonderful feel of this house is immediate, with accommodation that flows perfectly. In addition to the impressive 32ft

kitchen/dining/family room there is a spacious lounge centred around a cast iron log burner, ideal for those cold winter nights.