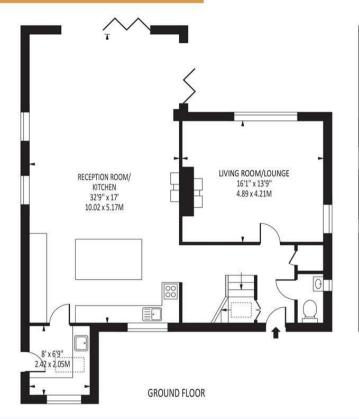

As soon as you step into the welcoming entrance hall the wonderful feel of this house is immediate, with accommodation that flows perfectly. In addition to the impressive 32ft

kitchen/dining/family room there is a spacious lounge centred around a cast iron log burner, ideal for those cold winter nights.

The ground floor is completed by a cloakroom and separate utility room which doubles as a boot room or ideal place for muddy paws.

To the first floor you are presented with a genuine feeling of space, which is a theme that runs throughout this home. The principal bedroom enjoys a separate dressing room with access to its own spacious ensuite shower room along with two further well proportioned double bedrooms and a dual aspect fourth bedroom/study all of which are served by a spacious and modern family bathroom.

Tenure - Freehold

Council tax band - E

Total Area: 1919 SQ FT • 178.27 SQ M

Green Lane

Disclaimer: For Illustration Purposes only

This floor plan should be used as a general outline for guidance only and does not constitute in whole or in part an offer of contract. Any intending purchaser or lessee should satisfy themselves by inpspection, searches, enquiries and full survey as to the correctness of each statement. Any areas, measurements or distances quoted are approximate and should not be used to value a property or be the basis of any sale or let.