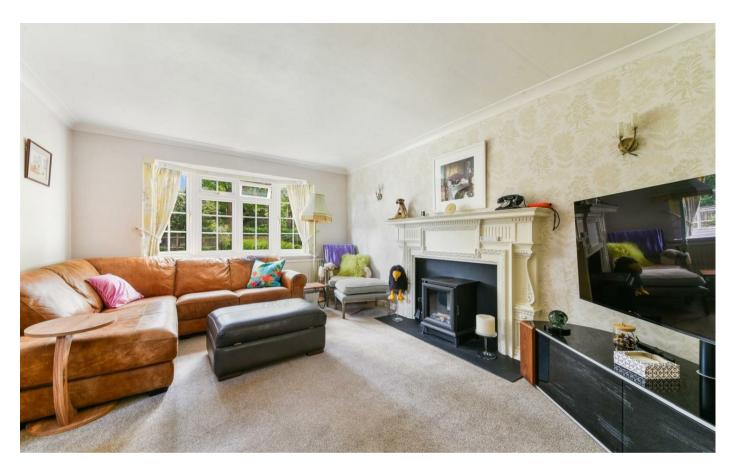

The property comprises of a entrance hall, cloakroom, light and spacious living room with double doors giving access to a dining room, which in turn leads into a conservatory (with a purpose built 'warm' roof) with with doors opening onto the rear garden, and a well fitted kitchen to

LOUNGE

15'9" x 12'

4.79 x 3.63M

**Energy Efficiency Rating** Current Potential Very energy efficient - lower running costs (92 plus) A 73 (69-80) (55-68) (39-54) F (21-38) G Not energy efficient - higher running costs EU Directive **England & Wales** 2002/91/EC