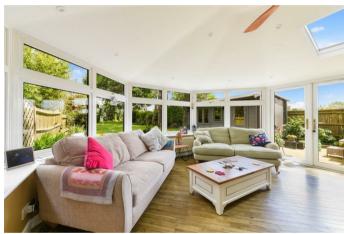

The property comprises of a entrance hall, cloakroom, light and spacious living room with double doors giving access to a dining room, which in turn leads into a conservatory (with a purpose built 'warm' roof) with with doors opening onto the rear garden, and a well fitted kitchen to