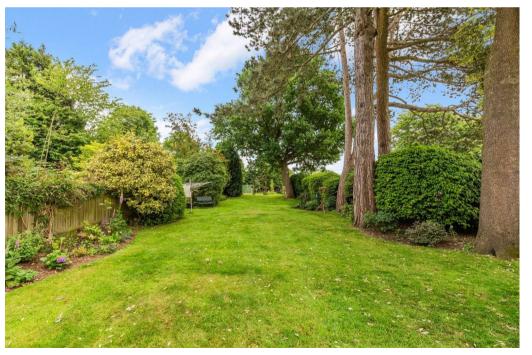

Outside to the front of the property there is a gravel drive providing off road parking for several cars and leads to a detached garage. Side access takes you to the stunning rear garden, which measures over 200 ft (tbc) in length and backs onto Banstead Cricket Club.