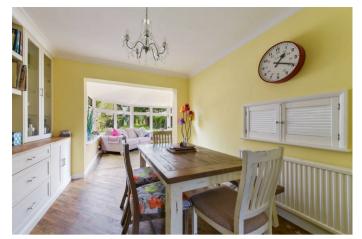

The property comprises of a entrance hall, cloakroom, light and spacious living room with double doors giving access to a dining room, which in turn leads into a conservatory (with a purpose built 'warm' roof) with with doors opening onto the rear garden, and a well fitted kitchen to