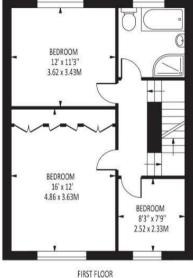

the ground floor. The utility room is housed in one side of a studio in the rear garden, the other side offering a work from home or music room with multiple power points, wi-fi and air con.

On the first floor there are two double and one single bedrooms along with a modern family bathroom. The master bedroom with an en-suite bathroom is on the top floor.

## Pinewood

Total Area: 1974 SQ FT • 183.41 SQ M (Including Garage, Studio & Utility Room)

Garage Area: 156 SQ FT • 14.45 SQ M Studio Area: 114 SQ FT • 10.58 SQ M Utility Room Area: 53 SQ FT • 4.97 SQ M