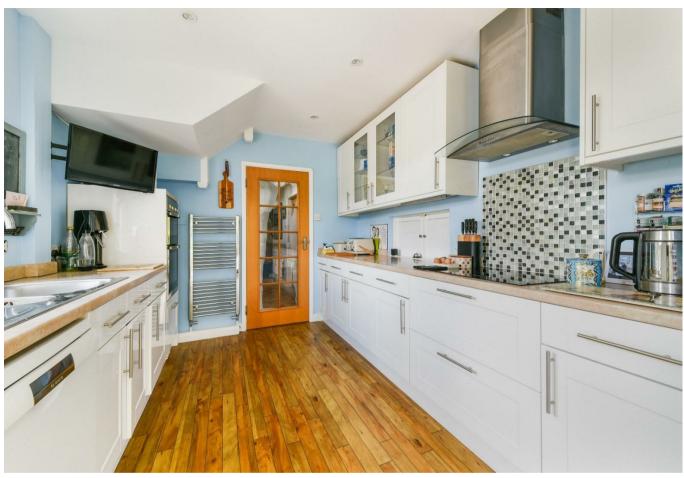

The property comprises of a entrance hall, cloakroom, light and spacious living room with double doors giving access to a dining room, which in turn leads into a conservatory (with a purpose built 'warm' roof) with with doors opening onto the rear garden, and a well fitted kitchen to

the ground floor. The utility room is housed in one side of a studio in the rear garden, the other side offering a work from home or music room with multiple power points, wi-fi and air con.

On the first floor there are two double and one single bedrooms along with a modern family bathroom. The master bedroom with an en-suite bathroom is on the top floor.