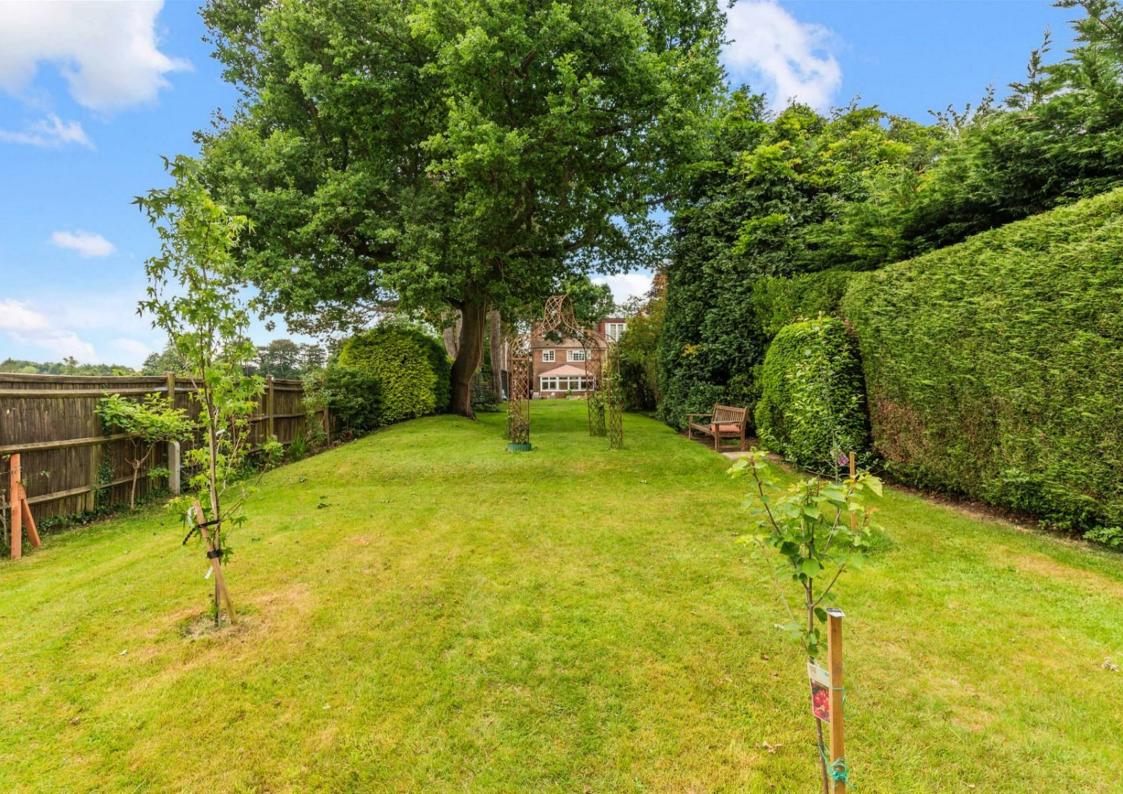

Outside to the front of the property there is a gravel drive providing off road parking for several cars and leads to a detached garage. Side access takes you to the stunning rear garden, which measures over 200 ft (tbc) in length and backs onto Banstead Cricket Club.