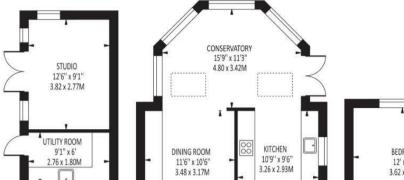

The property comprises of a entrance hall, cloakroom, light and spacious living room with double doors giving access to a dining room, which in turn leads into a conservatory (with a purpose built 'warm' roof) with with doors opening onto the rear garden, and a well fitted kitchen to

the ground floor. The utility room is housed in one side of a studio in the rear garden, the other side offering a work from home or music room with multiple power points, wi-fi and air con.

On the first floor there are two double and one single bedrooms along with a modern family bathroom. The master bedroom with an en-suite bathroom is on the top floor.

## Pinewood

Total Area: 1974 SQ FT • 183.41 SQ M (Including Garage, Studio & Utility Room)

Garage Area: 156 SQ FT • 14.45 SQ M Studio Area: 114 SQ FT • 10.58 SQ M Utility Room Area: 53 SQ FT • 4.97 SQ M

**GROUND FLOOR** 

**BANSTEAD OFFICE** 141 High Street Banstead, Surrey, SM7 2NS 01737 333 699

**TADWORTH OFFICE** Station Approach Road Tadworth, Surrey, KT20 5AG **LETTINGS & MANAGEMENT** 157 High Street Epsom, Surrey KT19 8EW 01372 726 666