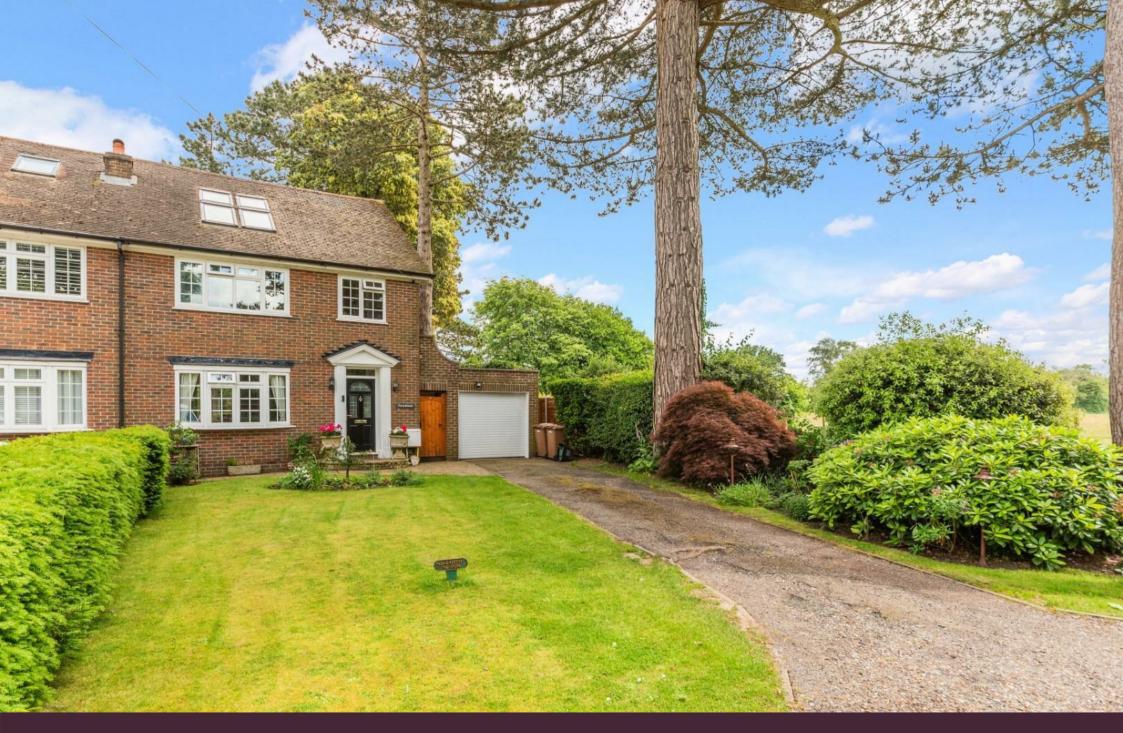

The Personal Agent are delighted to offer for sale this 1974 sq ft four bedroom semi detached property situated in a tranquil location at the end of a cul-de-sac. The property benefits from far reaching views and a 200ft (tbc) plus rear garden. The property offers the potential to extend (subject to necessary planning permission).

Outside to the front of the property there is a gravel drive providing off road parking for several cars and leads to a detached garage. Side access takes you to the stunning rear garden, which measures over 200 ft (tbc) in length and backs onto Banstead Cricket Club.