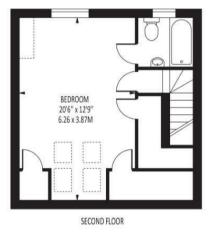

the ground floor. The utility room is housed in one side of a studio in the rear garden, the other side offering a work from home or music room with multiple power points, wi-fi and air con.

On the first floor there are two double and one single bedrooms along with a modern family bathroom. The master bedroom with an en-suite bathroom is on the top floor.

## Pinewood

Total Area: 1974 SQ FT • 183.41 SQ M (Including Garage, Studio & Utility Room)

Garage Area: 156 SQ FT • 14.45 SQ M Studio Area: 114 SQ FT • 10.58 SQ M Utility Room Area: 53 SQ FT • 4.97 SQ M