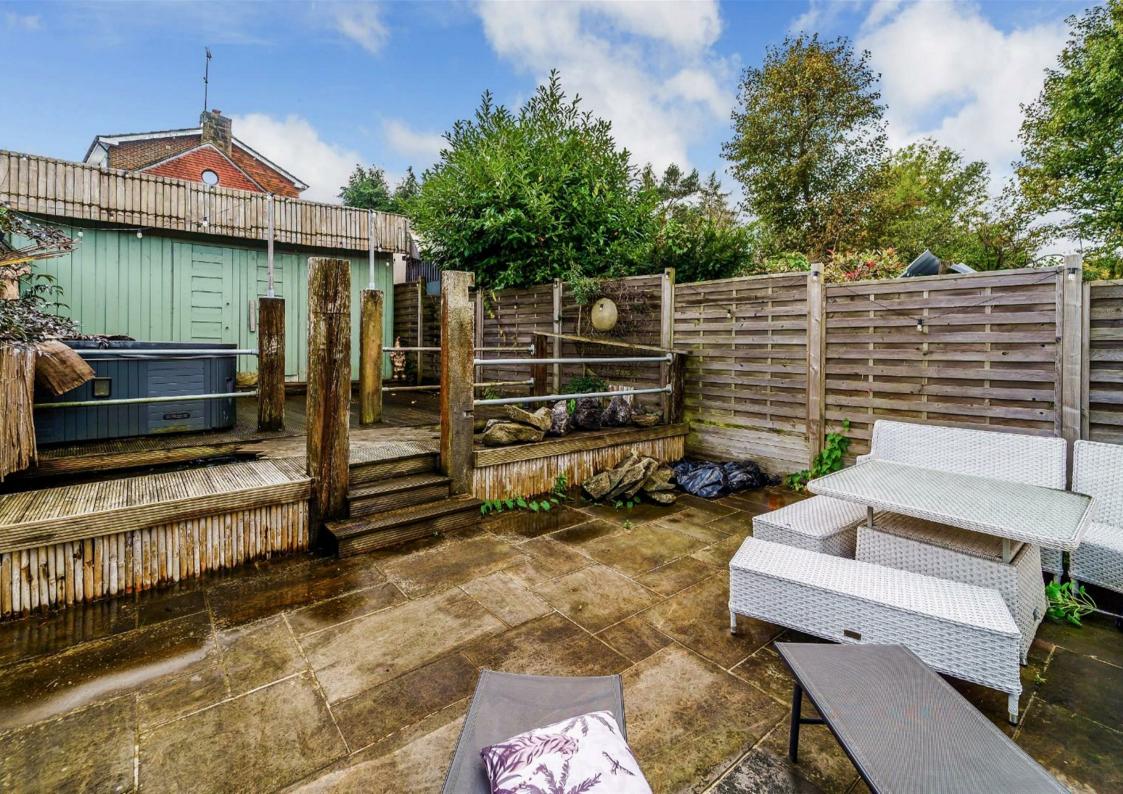

The property comprises a hallway, Living room, Dining room, extended kitchen/breakfast room and downstairs shower room. On the first floor there are

three bedrooms, two of which are doubles. A main bathroom completes the accommodation. Outside there are two outbuildings and a low maintenance rear garden. Driveway for ample parking.