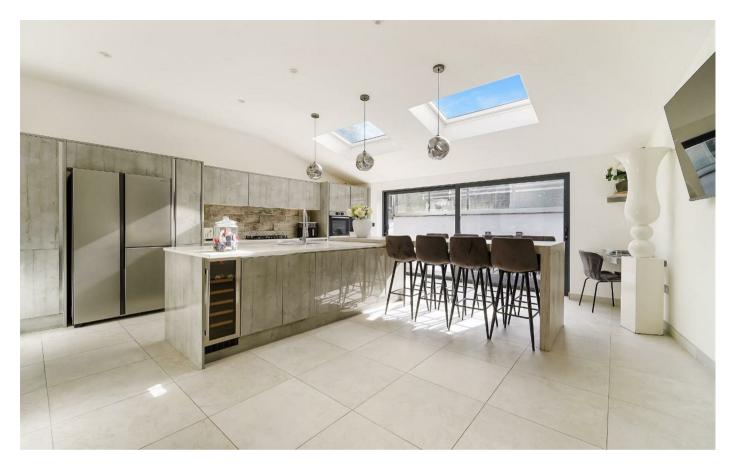

## Freehold

- 1402 sq ft property
- Extended detached house
- Three bedrooms
- Two reception rooms
- Downstairs shower room
- Two outbuildings

The Personal Agent are delighted to offer for sale this 1402 sq ft extended detached three bedroom property. The property benefits from 16'7 x 13'3 living room. A 18'10 x 18'6 extended kitchen with bi-fold doors to the rear garden. Other benefits include a downstairs shower room and two outbuildings.

The property comprises a hallway, Living room, Dining room, extended kitchen/breakfast room and downstairs shower room. On the first floor there are

three bedrooms, two of which are doubles. A main bathroom completes the accommodation. Outside there are two outbuildings and a low maintenance rear garden. Driveway for ample parking.