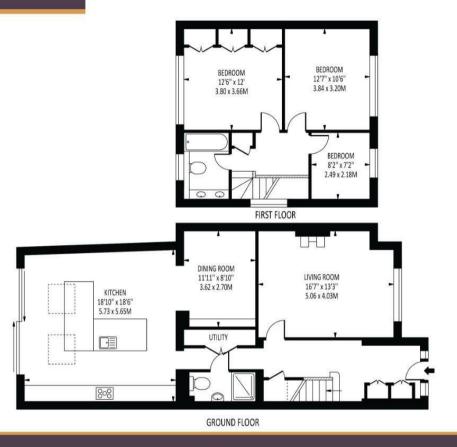

## Freehold

- 1402 sq ft property
- Extended detached house
- Three bedrooms
- Two reception rooms
- Downstairs shower room
- Two outbuildings

The Personal Agent are delighted to offer for sale this 1402 sq ft extended detached three bedroom property. The property benefits from 16'7 x 13'3 living room. A 18'10 x 18'6 extended kitchen with bi-fold doors to the rear garden. Other benefits include a downstairs shower room and two outbuildings.

The property comprises a hallway, Living room, Dining room, extended kitchen/breakfast room and downstairs shower room. On the first floor there are

three bedrooms, two of which are doubles. A main bathroom completes the accommodation. Outside there are two outbuildings and a low maintenance rear garden. Driveway for ample parking.

## Chipstead Lane, Lower Kingswood

Total Area: 1402 SQ FT • 130.24 SQ M

**Energy Efficiency Rating** Current Potential Very energy efficient - lower running costs (92 plus) A 80 (69-80) (55-68) (39-54) F (21-38) G Not energy efficient - higher running costs EU Directive **England & Wales** 2002/91/EC

Disclaimer: For Illustration Purposes only

This floor plan should be used as a general outline for guidance only and does not constitute in whole or in part an offer of contract. Any intending purchaser or lessee should satisfy themselves by inpspection, searches, enquiries and full survey as to the correctness of each statement. Any areas, measurements or distances quoted are approximate and should not be used to value a property or be the basis of any sale or let.