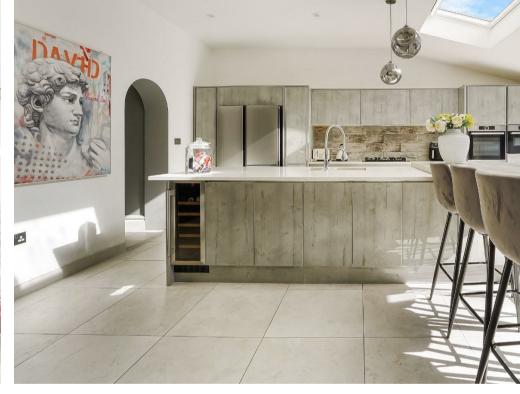

## Freehold

- 1402 sq ft property
- Extended detached house
- Three bedrooms
- Two reception rooms
- Downstairs shower room
- Two outbuildings

The Personal Agent are delighted to offer for sale this 1402 sq ft extended detached three bedroom property. The property benefits from 16'7 x 13'3 living room. A 18'10 x 18'6 extended kitchen with bi-fold doors to the rear garden. Other benefits include a downstairs shower room and two outbuildings.

The property comprises a hallway, Living room, Dining room, extended kitchen/breakfast room and downstairs shower room. On the first floor there are

three bedrooms, two of which are doubles. A main bathroom completes the accommodation. Outside there are two outbuildings and a low maintenance rear garden. Driveway for ample parking.