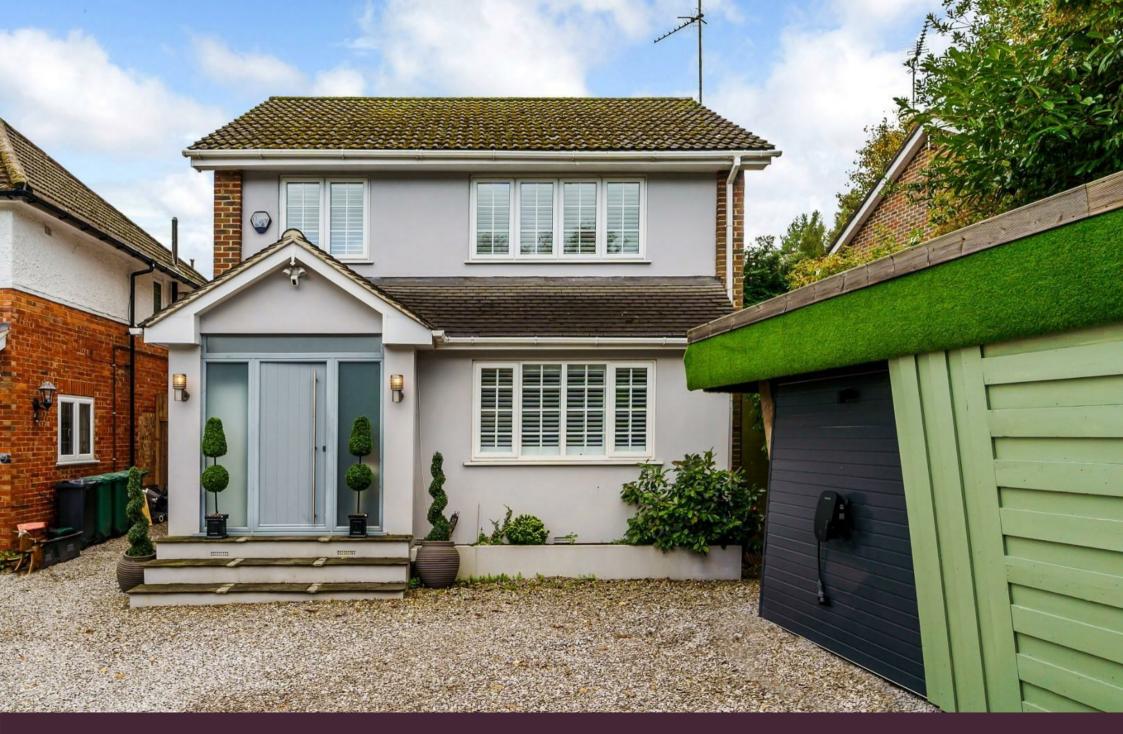

## Freehold

- 1402 sq ft property
- Extended detached house
- Three bedrooms
- Two reception rooms
- Downstairs shower room
- Two outbuildings

The Personal Agent are delighted to offer for sale this 1402 sq ft extended detached three bedroom property. The property benefits from 16'7 x 13'3 living room. A 18'10 x 18'6 extended kitchen with bi-fold doors to the rear garden. Other benefits include a downstairs shower room and two outbuildings.

The property comprises a hallway, Living room, Dining room, extended kitchen/breakfast room and downstairs shower room. On the first floor there are

three bedrooms, two of which are doubles. A main bathroom completes the accommodation. Outside there are two outbuildings and a low maintenance rear garden. Driveway for ample parking.