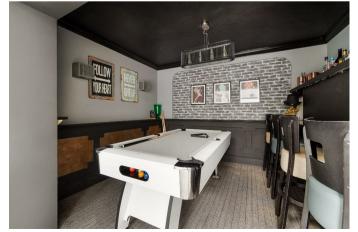

The property comprises a hallway, Living room, Dining room, extended kitchen/breakfast room and downstairs shower room. On the first floor there are

three bedrooms, two of which are doubles. A main bathroom completes the accommodation. Outside there are two outbuildings and a low maintenance rear garden. Driveway for ample parking.