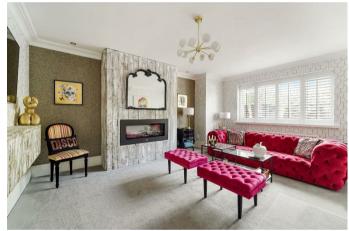

## Freehold

- 1402 sq ft property
- Extended detached house
- Three bedrooms
- Two reception rooms
- Downstairs shower room
- Two outbuildings

The Personal Agent are delighted to offer for sale this 1402 sq ft extended detached three bedroom property. The property benefits from 16'7 x 13'3 living room. A 18'10 x 18'6 extended kitchen with bi-fold doors to the rear garden. Other benefits include a downstairs shower room and two outbuildings.

The property comprises a hallway, Living room, Dining room, extended kitchen/breakfast room and downstairs shower room. On the first floor there are

three bedrooms, two of which are doubles. A main bathroom completes the accommodation. Outside there are two outbuildings and a low maintenance rear garden. Driveway for ample parking.