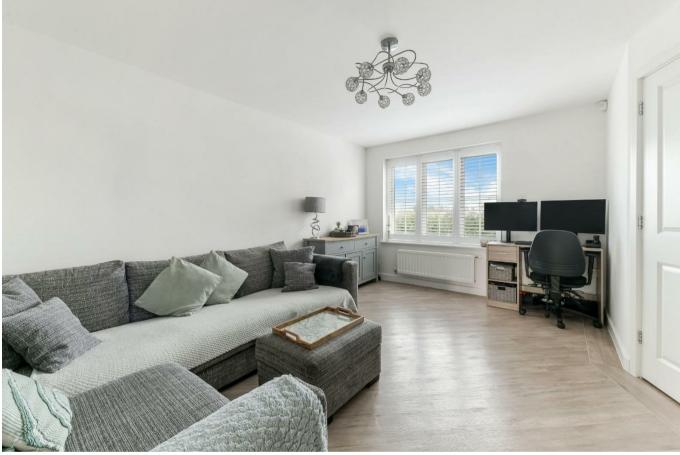

A 961 sq ft three bedroom semi detached house which has been well maintained by the present owners. Features include a well-equipped 15'10 x 14'10 kitchen/dining room, a 15'3 x 11'7 living room and a south-facing garden. Two parking spaces.

The accommodation to the ground floor consists of an entrance hall, 15'3 living room, 15'10 x 14'10 Kitchen/dining room with appliances and guest cloakroom. On the first floor there are three bedrooms, two of which are doubles and a stylish