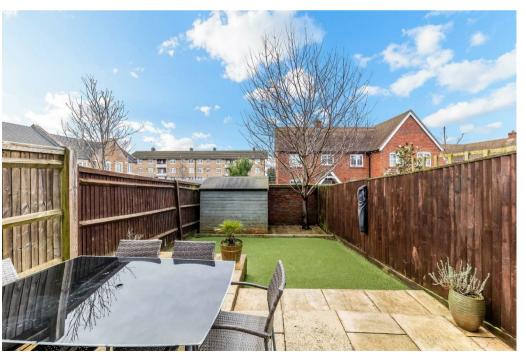

bathroom. Outside you have a south facing rear garden with a patio and astro turf area. Parking to the side for two cars.

The property is set in a peaceful and popular location. Well placed for local schools, access to the A217 and a short distance from the shops, restaurants and stations at Tadworth and Tattenham Corner.