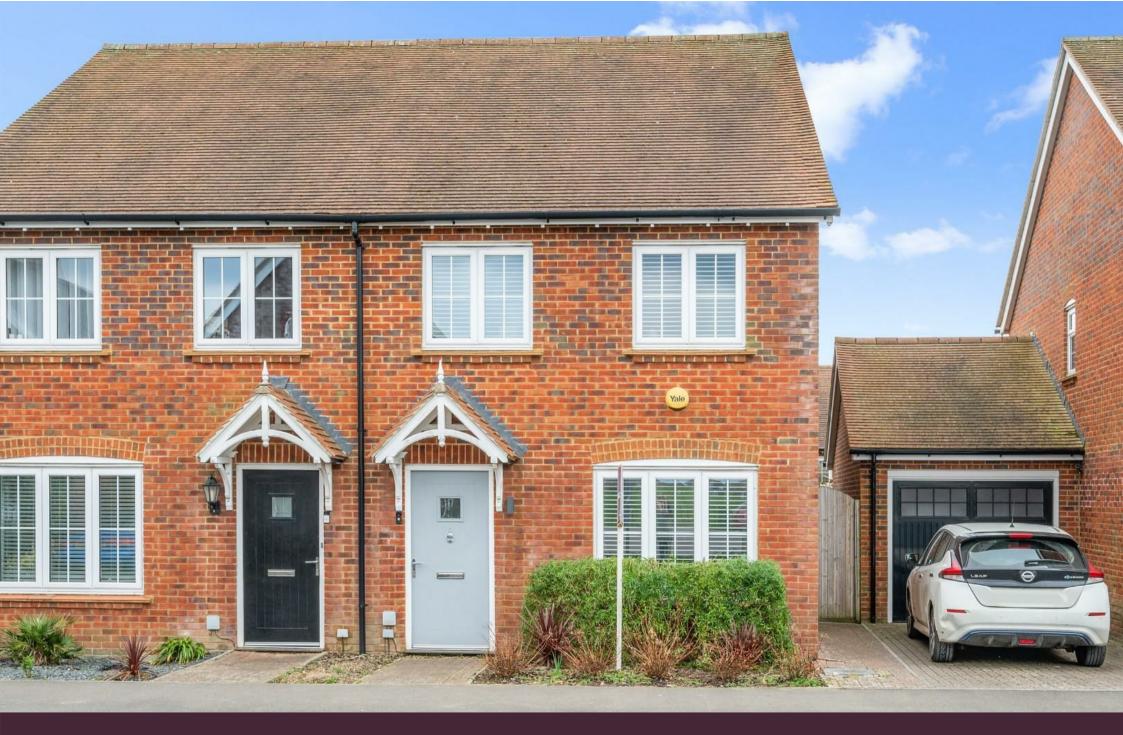

## Offers In Excess Of £485,000 Freehold

- 961 sq ft property
- Semi detached house
- Three bedrooms
- $15'10 \times 14'10$  kitchen/dining room
- 15'3 living room
- Stylish bathroom
- Guest cloakroom
- South facing rear garden
- Allocated parking for two cars
- Convenient location

A 961 sq ft three bedroom semi detached house which has been well maintained by the present owners. Features include a well-equipped 15'10 x 14'10 kitchen/dining room, a 15'3 x 11'7 living room and a south-facing garden. Two parking spaces.

bathroom. Outside you have a south facing rear garden with a patio and astro turf area. Parking to the side for two cars.

The property is set in a peaceful and popular location. Well placed for local schools, access to the A217 and a short distance from the shops, restaurants and stations at Tadworth and Tattenham Corner.