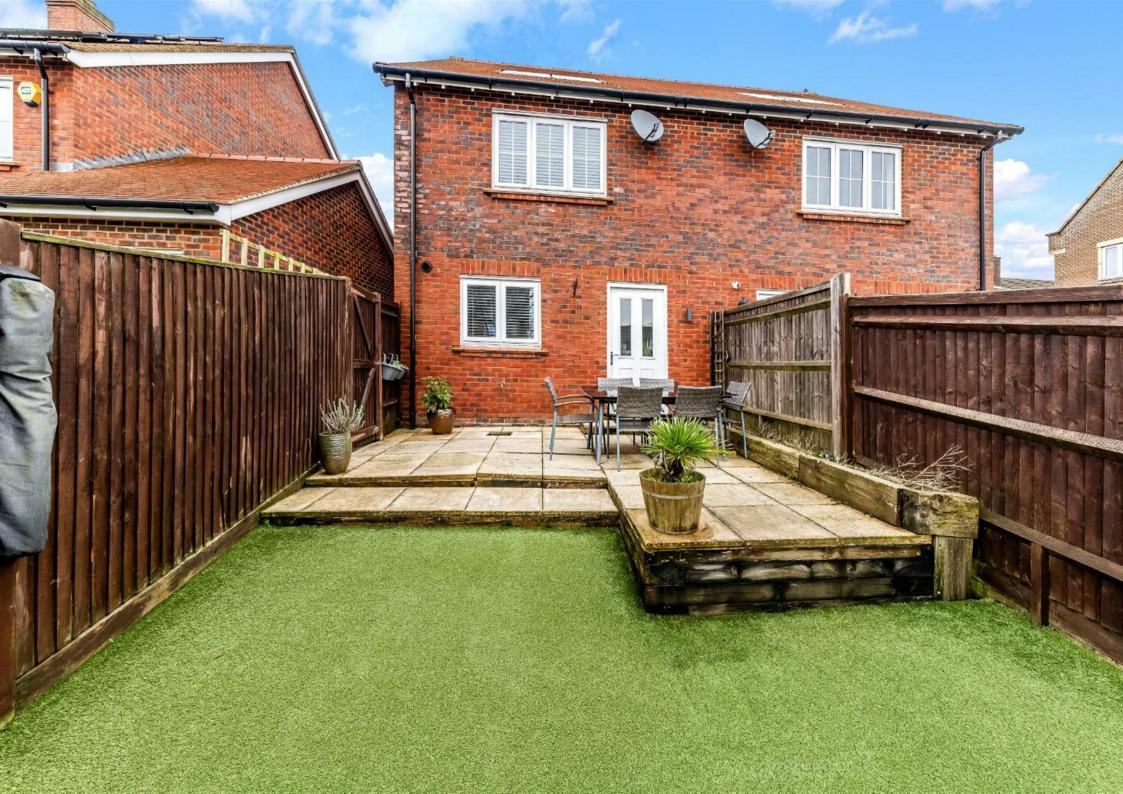

## Offers In Excess Of £485,000 Freehold

- 961 sq ft property
- Semi detached house
- Three bedrooms
- $15'10 \times 14'10$  kitchen/dining room
- 15'3 living room
- Stylish bathroom
- Guest cloakroom
- South facing rear garden
- Allocated parking for two cars
- Convenient location

bathroom. Outside you have a south facing rear garden with a patio and astro turf area. Parking to the side for two cars.

The property is set in a peaceful and popular location. Well placed for local schools, access to the A217 and a short distance from the shops, restaurants and stations at Tadworth and Tattenham Corner.