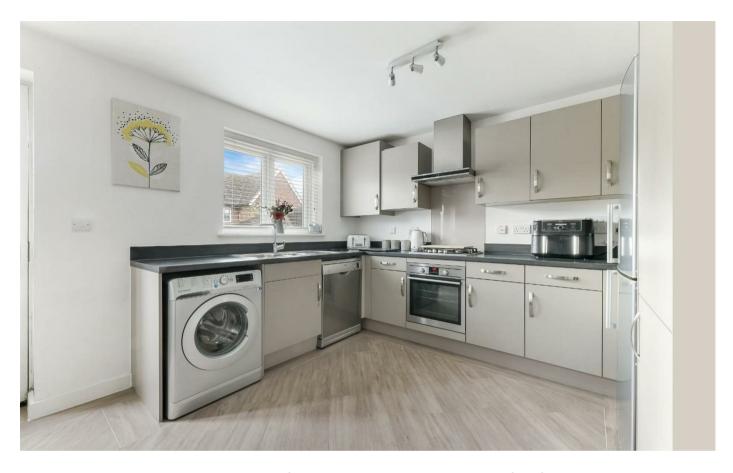

The accommodation to the ground floor consists of an entrance hall, 15'3 living room, 15'10 x 14'10 Kitchen/dining room with appliances and guest cloakroom. On the first floor there are three bedrooms, two of which are doubles and a stylish