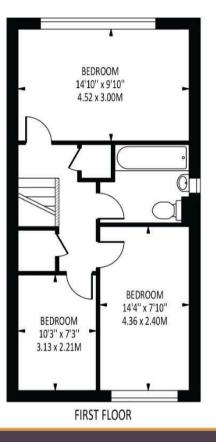

## Offers In Excess Of £485,000 Freehold

- 961 sq ft property
- Semi detached house
- Three bedrooms
- $15'10 \times 14'10$  kitchen/dining room
- 15'3 living room
- Stylish bathroom
- Guest cloakroom
- South facing rear garden
- Allocated parking for two cars
- Convenient location

The accommodation to the ground floor consists of an entrance hall, 15'3 living room, 15'10 x 14'10 Kitchen/dining room with appliances and guest cloakroom. On the first floor there are three bedrooms, two of which are doubles and a stylish