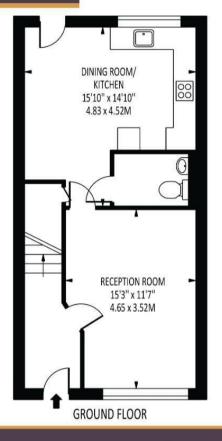

## Offers In Excess Of £485,000 Freehold

- 961 sq ft property
- Semi detached house
- Three bedrooms
- $15'10 \times 14'10$  kitchen/dining room
- 15'3 living room
- Stylish bathroom
- Guest cloakroom
- South facing rear garden
- Allocated parking for two cars
- Convenient location

A 961 sq ft three bedroom semi detached house which has been well maintained by the present owners. Features include a well-equipped 15'10 x 14'10 kitchen/dining room, a 15'3 x 11'7 living room and a south-facing garden. Two parking spaces.

The accommodation to the ground floor consists of an entrance hall, 15'3 living room, 15'10 x 14'10 Kitchen/dining room with appliances and guest cloakroom. On the first floor there are three bedrooms, two of which are doubles and a stylish

Tenure - Freehold

Total Area: 961 SQ FT • 89.24 SQ M

The PERSONAL Agent

Disclaimer: For Illustration Purposes only

This floor plan should be used as a general outline for guidance only and does not constitute in whole or in part an offer of contract.