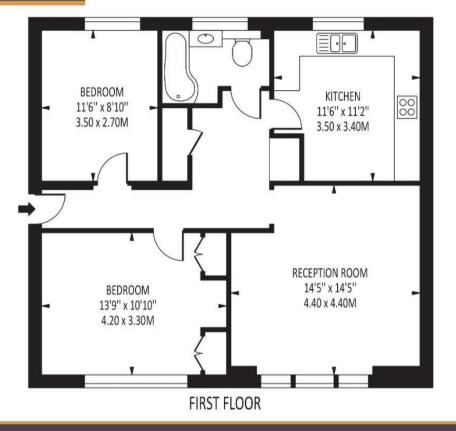

## Offers In Excess Of £280,000 Leasehold

- 744 sq ft property
- Two double bedroom 2nd floor flat
- $14'5 \times 14'5$  reception room
- 11'6 x 11'2 Kitchen
- 13'9 x 10'10 Bedroom one
- 11'6 x 8'10 Bedroom two
- 90 years remaining on lease
- £10.00 Ground rent per year
- £ 900.00 Service charge per year
- No onward chain

The Personal Agent are delighted to offer for sale this two double bedroom 2nd floor flat situated in Woodmansterne and being offered for sale with no onward chain. The property benefits from a 14'5 x 14'5 reception room and a 11'6 x 11'2 kitchen.

The property comprises of a hallway with access to all rooms, two double bedrooms, Reception room, Separate kitchen and a main bathroom.

Merrymeet is a popular, residential area, surrounded by countryside with Banstead Woods within walking distance. It occupies a convenient location for the nearby villages of Banstead and Coulsdon which offer their wide range of shopping facilities, supermarkets, restaurants and cafes. There is also the nearby Chipstead Parade shops which include a convenience store/ newsagents, butchers, café and wine bar.