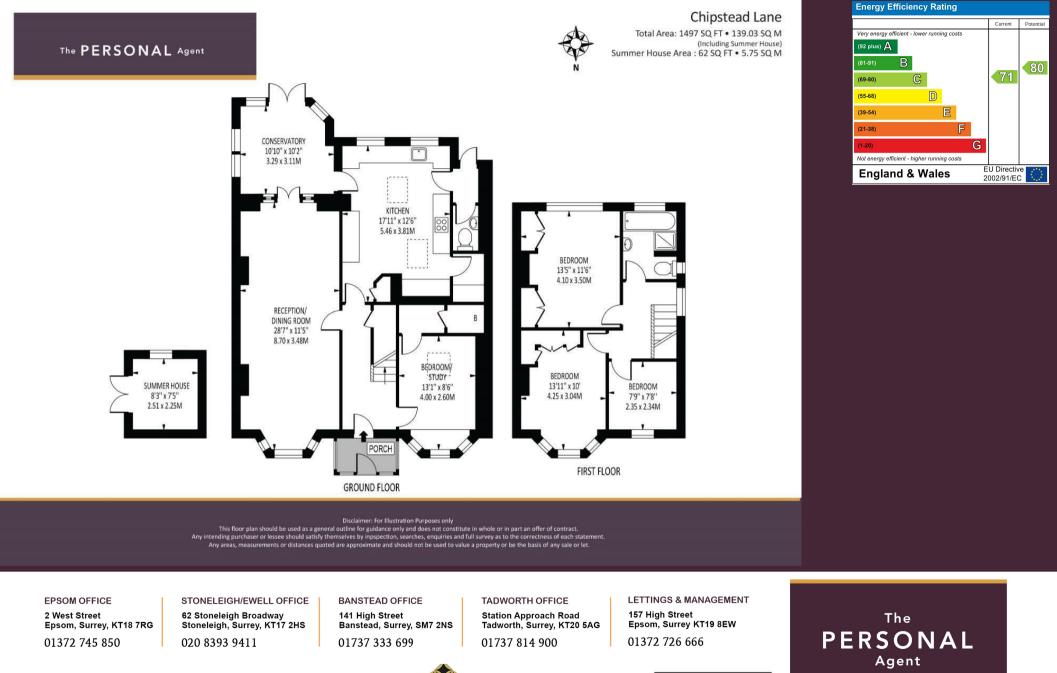

## Freehold

- Semi-detached house
- Almost 1500sq ft
- 29' Living room
- Spacious extended kitchen
- 3-4 Bedrooms
- Stylish bathroom
- Guest cloakroom
- Small utility room
- Parking for several cars
- South-facing garden

Convenience is key with parking available for several cars, ensuring that you and your guests will never have to worry about finding a spot. There is space for a garage at the rear via an access lane. The 1,498 sq ft of living space offers plenty of room for you to create the home of your dreams in this desirable location.