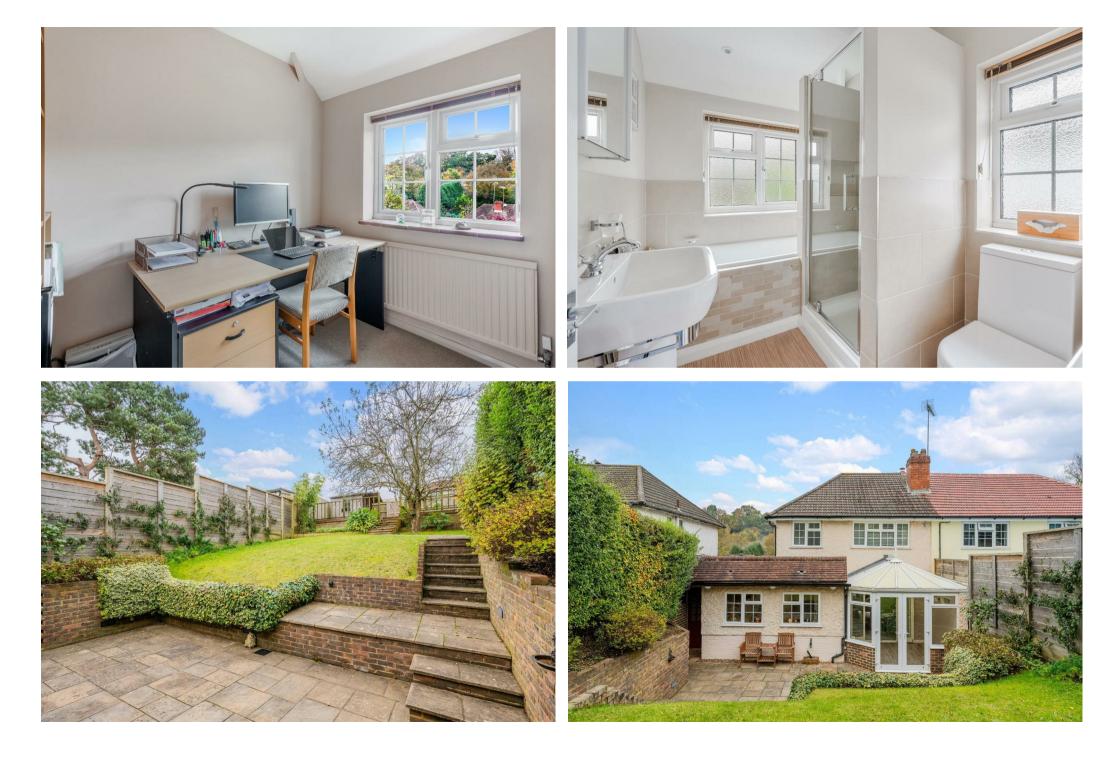

A charming semi-detached house located in Chipstead Lane in the village of Lower Kingswood. This delightful property boasts a living room almost 29' long, perfect for entertaining guests or simply relaxing with your family. With four bedrooms (one to the ground floor), there is ample space for everyone to enjoy their own private sanctuary.

Built in the 1930s, this home exudes character and warmth, offering a blend of traditional charm and modern comfort. The property has been thoughtfully extended to the side and rear, providing additional kitchen space and the fourth bedroom, which could also serve as an office or playroom.

One of the standout features of this lovely home is its

secluded south-facing garden. Imagine hosting summer barbecues or simply unwinding after a long day in this peaceful outdoor space! Another feature is the panoramic view of the fields and woods opposite.

Convenience is key with parking available for several cars, ensuring that you and your guests will never have to worry about finding a spot. There is space for a garage at the rear via an access lane. The 1,498 sq ft of living space offers plenty of room for you to create the home of your dreams in this desirable location.