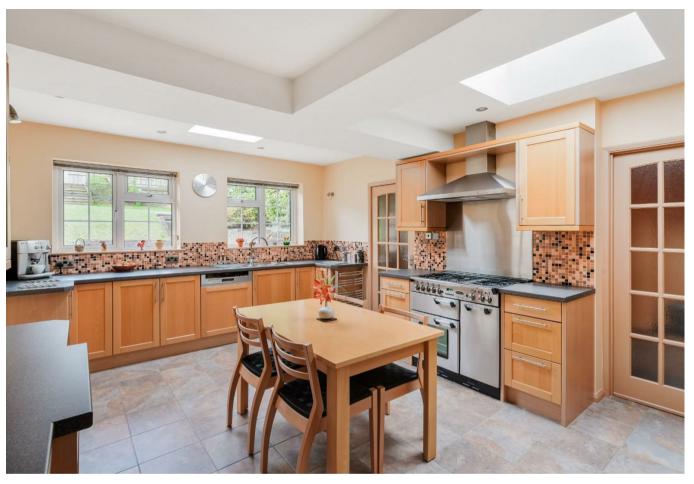

Built in the 1930s, this home exudes character and warmth, offering a blend of traditional charm and modern comfort. The property has been thoughtfully extended to the side and rear, providing additional kitchen space and the fourth bedroom, which could also serve as an office or playroom.

Convenience is key with parking available for several cars, ensuring that you and your guests will never have to worry about finding a spot. There is space for a garage at the rear via an access lane. The 1,498 sq ft of living space offers plenty of room for you to create the home of your dreams in this desirable location.