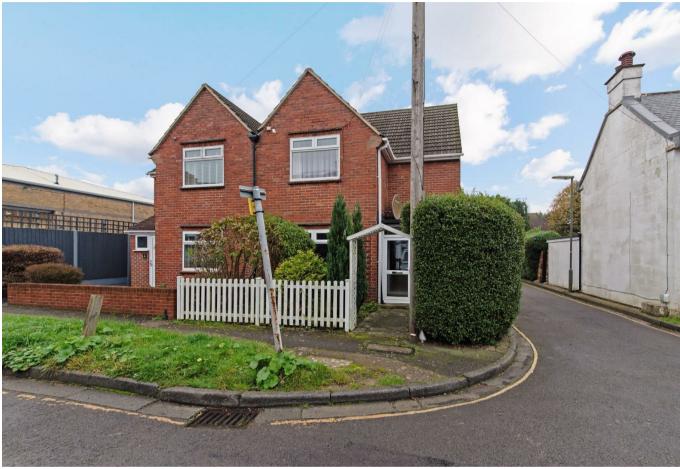

## Offers In Excess Of £475,000 Freehold

- 943 sq ft property
- Semi-detached house
- Two double bedrooms
- Kitchen/dining/living room (24'10' x 18'9)
- Utility room
- Stylish bathroom
- Driveway to rear for two cars
- Scope for loft conversion (stpp)
- Private garden
- No onward chain

A semi-detached property with almost 950 sq ft of accommodation, situated in a cul-de-sac location and offered with no onward chain.

To the ground floor is a bright 24'10 x 18'9 openplan kitchen/dining/living room, plus a utility room and porch. Upstairs there are two double bedrooms and a stylish bathroom. There is a potential for loft conversion, subject to planning permission, which could add a third double bedroom and en-suite. The property is neutrally decorated and benefits from two allocated

parking spaces which are located at the end of the rear garden, accessed via the garden gate.

Outside is a small front garden with a picket fence and private rear garden which is ideal for outside entertaining and alfresco dining with patio and the remainder laid to lawn.

The property is within a short distance of Banstead with its excellent high street shopping that includes a Waitrose Supermarket and the M&S Simply Food store. The open spaces of Banstead Downs and Burgh Heath provide walks and cycling routes, Oaks Park, Walton Heath and Epsom Downs are also easily reached. The A217 provides an arterial route to London and the M25 motorway at Reigate Hill (J8), and there are rail services at Kingswood Station some 0.8 of a mile away. Tattenham Corner, Banstead and Tadworth stations are also all within close proximity. Viewing highly recommended.