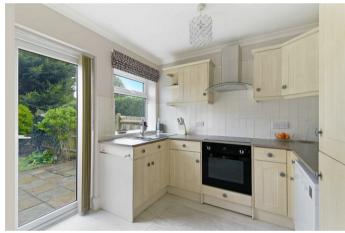

A semi-detached property with almost 950 sq ft of accommodation, situated in a cul-de-sac location and offered with no onward chain.

To the ground floor is a bright 24'10 x 18'9 openplan kitchen/dining/living room, plus a utility room and porch. Upstairs there are two double bedrooms and a stylish bathroom. There is a potential for loft conversion, subject to planning permission, which could add a third double bedroom and en-suite. The property is neutrally decorated and benefits from two allocated