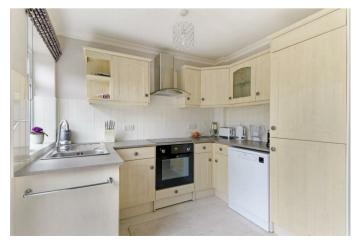

## Offers In Excess Of £475,000 Freehold

- 943 sq ft property
- Semi-detached house
- Two double bedrooms
- Kitchen/dining/living room (24'10' x 18'9)
- Utility room
- Stylish bathroom
- Driveway to rear for two cars
- Scope for loft conversion (stpp)
- Private garden
- No onward chain

A semi-detached property with almost 950 sq ft of accommodation, situated in a cul-de-sac location and offered with no onward chain.

To the ground floor is a bright 24'10 x 18'9 openplan kitchen/dining/living room, plus a utility room and porch. Upstairs there are two double bedrooms and a stylish bathroom. There is a potential for loft conversion, subject to planning permission, which could add a third double bedroom and en-suite. The property is neutrally decorated and benefits from two allocated