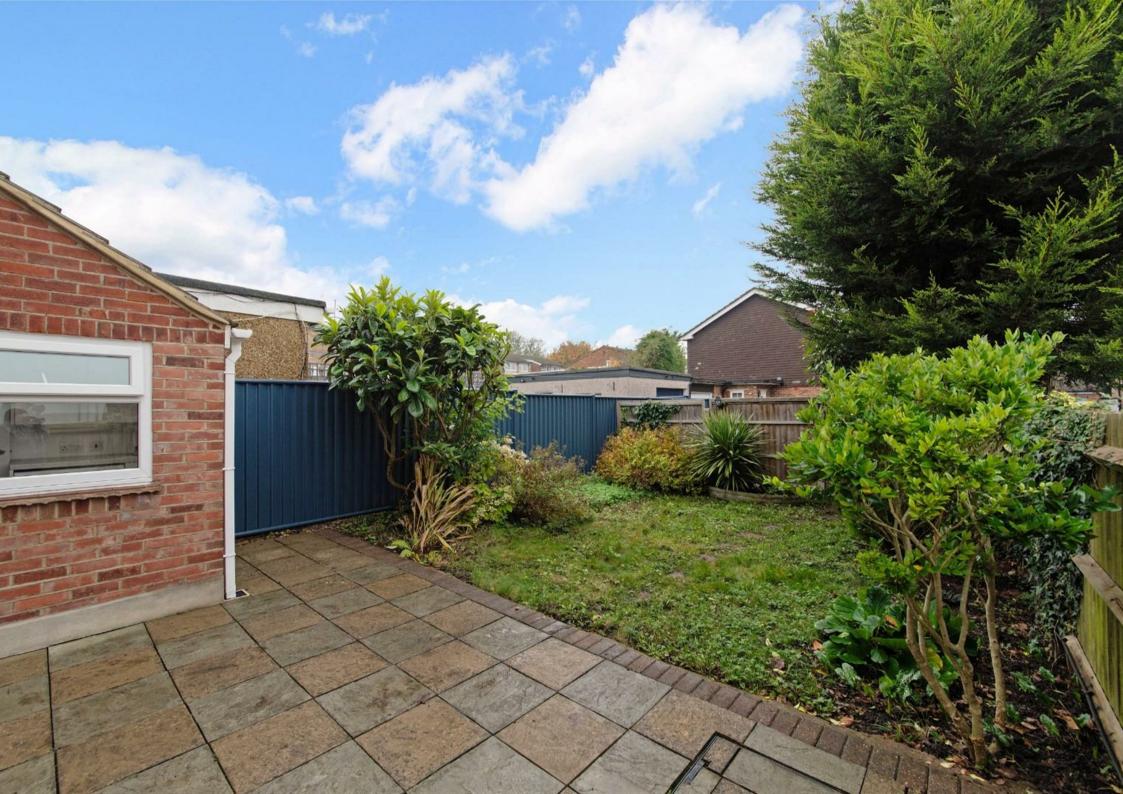

parking spaces which are located at the end of the rear garden, accessed via the garden gate.

Outside is a small front garden with a picket fence and private rear garden which is ideal for outside entertaining and alfresco dining with patio and the remainder laid to lawn.