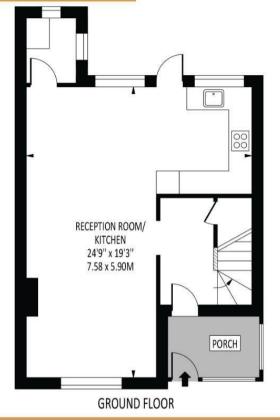

A semi-detached property with almost 950 sq ft of accommodation, situated in a cul-de-sac location and offered with no onward chain.

To the ground floor is a bright 24'10 x 18'9 openplan kitchen/dining/living room, plus a utility room and porch. Upstairs there are two double bedrooms and a stylish bathroom. There is a potential for loft conversion, subject to planning permission, which could add a third double bedroom and en-suite. The property is neutrally decorated and benefits from two allocated

Oatlands Road

Total Area: 943 SQ FT • 87.59 SQ M

**EPSOM OFFICE** 2 West Street Epsom, Surrey, KT18 7RG 01372 745 850

The PERSONAL Agent

STONELEIGH/EWELL OFFICE 62 Stoneleigh Broadway Stoneleigh, Surrey, KT17 2HS 020 8393 9411