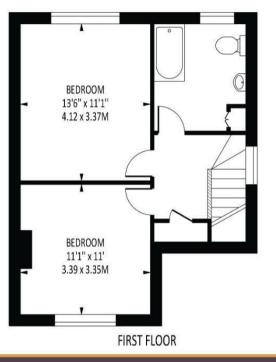

A semi-detached property with almost 950 sq ft of accommodation, situated in a cul-de-sac location and offered with no onward chain.

To the ground floor is a bright 24'10 x 18'9 openplan kitchen/dining/living room, plus a utility room and porch. Upstairs there are two double bedrooms and a stylish bathroom. There is a potential for loft conversion, subject to planning permission, which could add a third double bedroom and en-suite. The property is neutrally decorated and benefits from two allocated

Oatlands Road

Total Area: 943 SQ FT • 87.59 SQ M

**EPSOM OFFICE** 2 West Street Epsom, Surrey, KT18 7RG 01372 745 850

The PERSONAL Agent

STONELEIGH/EWELL OFFICE 62 Stoneleigh Broadway Stoneleigh, Surrey, KT17 2HS 020 8393 9411