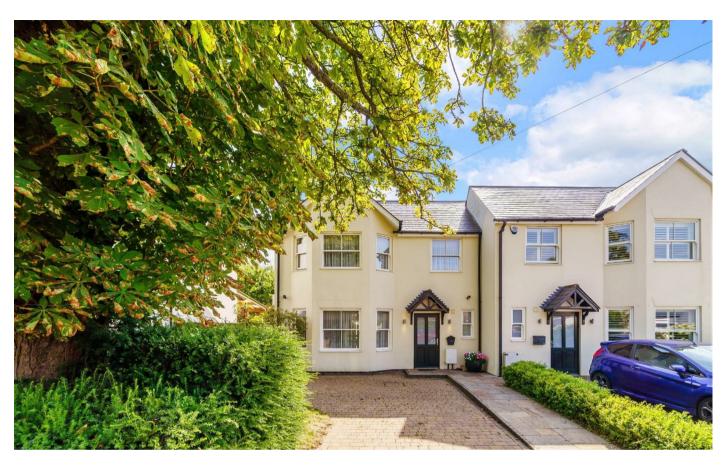

The Personal Agent are delighted to offer for sale this 1421 sq ft modern four bedroom semi detached property situated in Lower Kingswood. The property benefits from a 23'6 x 15'8 kitchen/diner which looks out to the rear garden. The 17'2 x 11'4 primary bedroom benefits from an en-suite shower room.

The property consists of a entrance hall, downstairs cloakroom, sitting room (  $18'4 \times 15'0$ ), kitchen/diner (  $23'6 \times 15'8$ ) with doors out to the rear garden. On the first floor there are four