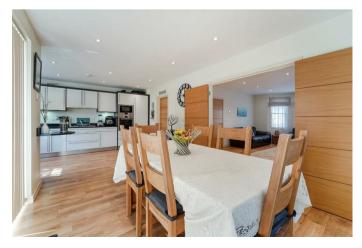

The Personal Agent are delighted to offer for sale this 1421 sq ft modern four bedroom semi detached property situated in Lower Kingswood. The property benefits from a 23'6 x 15'8 kitchen/diner which looks out to the rear garden. The 17'2 x 11'4 primary bedroom benefits from an en-suite shower room.

The property consists of a entrance hall, downstairs cloakroom, sitting room (  $18'4 \times 15'0$ ), kitchen/diner (  $23'6 \times 15'8$ ) with doors out to the rear garden. On the first floor there are four