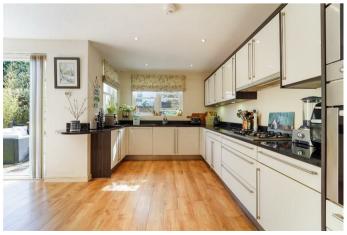

The Personal Agent are delighted to offer for sale this 1421 sq ft modern four bedroom semi detached property situated in Lower Kingswood. The property benefits from a 23'6 x 15'8 kitchen/diner which looks out to the rear garden. The 17'2 x 11'4 primary bedroom benefits from an en-suite shower room.

The property consists of a entrance hall, downstairs cloakroom, sitting room (  $18'4 \times 15'0$ ), kitchen/diner (  $23'6 \times 15'8$ ) with doors out to the rear garden. On the first floor there are four