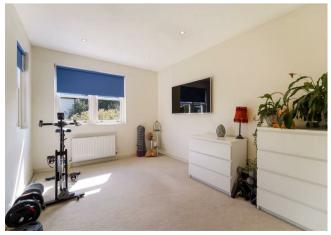

bedrooms, three being double bedrooms. The primary bedroom ( $17'2 \times 11'4$ ) benefits from a en-suite shower room. A main bathroom completes the accommodation. Outside there is a rear east facing garden mainly laid to lawn patio area and a driveway to the front for ample parking to the front and side.