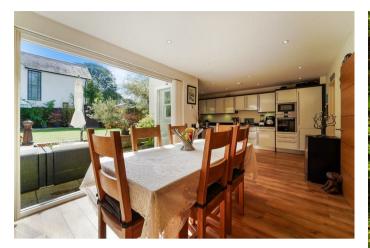

The Personal Agent are delighted to offer for sale this 1421 sq ft modern four bedroom semi detached property situated in Lower Kingswood. The property benefits from a 23'6 x 15'8 kitchen/diner which looks out to the rear garden. The 17'2 x 11'4 primary bedroom benefits from an en-suite shower room.

The property consists of a entrance hall, downstairs cloakroom, sitting room (  $18'4 \times 15'0$ ), kitchen/diner (  $23'6 \times 15'8$ ) with doors out to the rear garden. On the first floor there are four