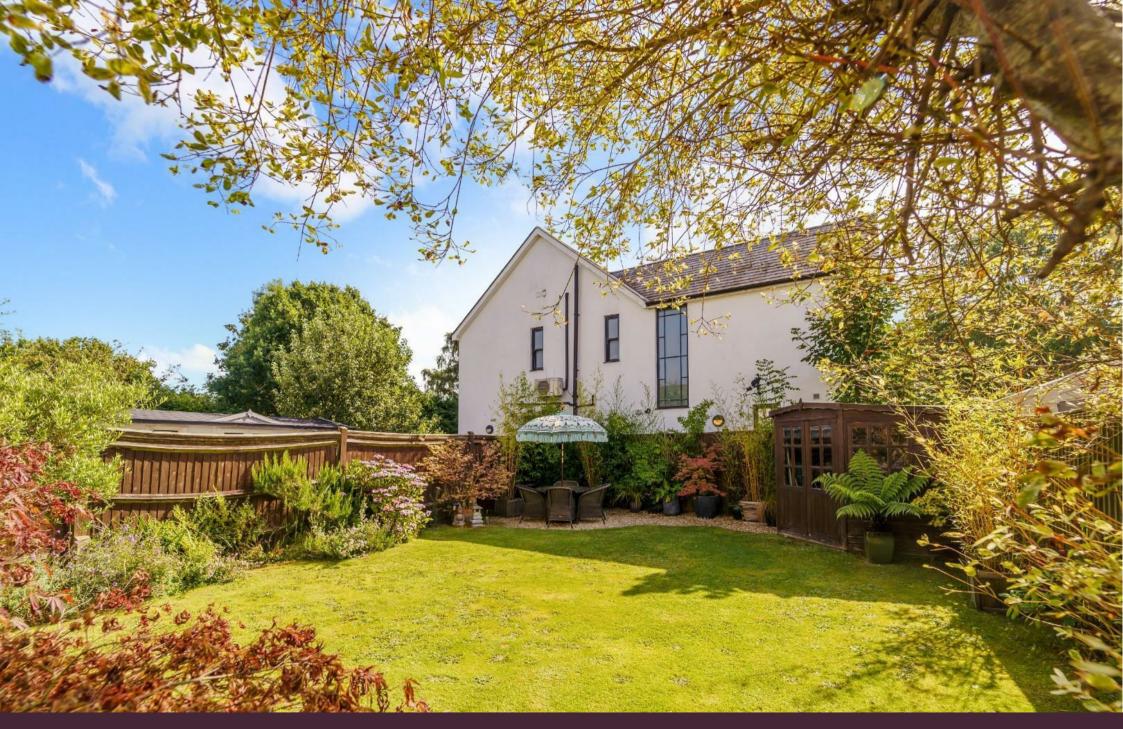

bedrooms, three being double bedrooms. The primary bedroom ( $17'2 \times 11'4$ ) benefits from a en-suite shower room. A main bathroom completes the accommodation. Outside there is a rear east facing garden mainly laid to lawn patio area and a driveway to the front for ample parking to the front and side.

The location itself is one of the key selling features of this semi detached home being set within this popular residential road yet close to miles of footpaths and bridle paths linking across the North Downs. Reigate town centre is a short drive away as is Banstead village, both with their bustling high streets.