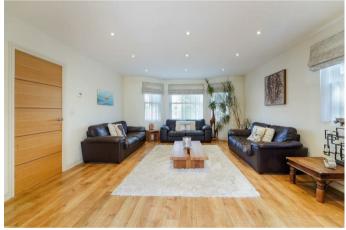

The property consists of a entrance hall, downstairs cloakroom, sitting room (  $18'4 \times 15'0$ ), kitchen/diner (  $23'6 \times 15'8$ ) with doors out to the rear garden. On the first floor there are four