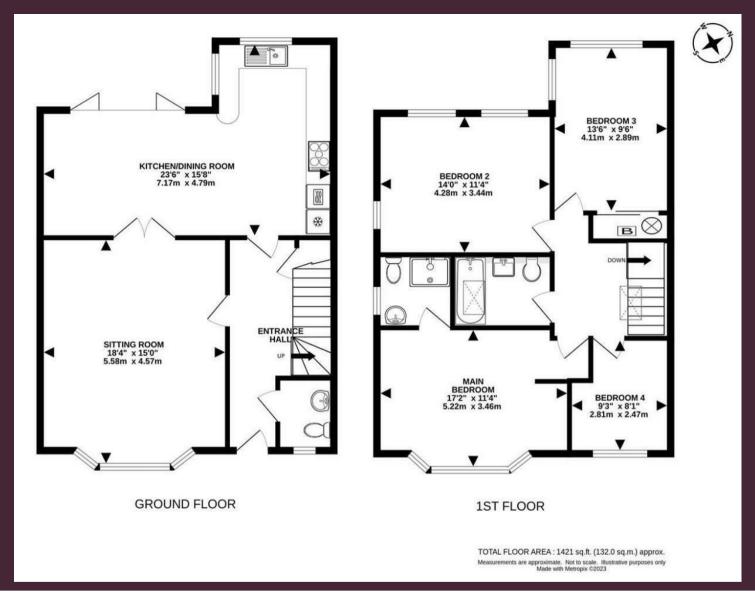

The Personal Agent are delighted to offer for sale this 1421 sq ft modern four bedroom semi detached property situated in Lower Kingswood. The property benefits from a 23'6 x 15'8 kitchen/diner which looks out to the rear garden. The 17'2 x 11'4 primary bedroom benefits from an en-suite shower room.

The property consists of a entrance hall, downstairs cloakroom, sitting room (  $18'4 \times 15'0$ ), kitchen/diner (  $23'6 \times 15'8$ ) with doors out to the rear garden. On the first floor there are four

bedrooms, three being double bedrooms. The primary bedroom ( $17'2 \times 11'4$ ) benefits from a en-suite shower room. A main bathroom completes the accommodation. Outside there is a rear east facing garden mainly laid to lawn patio area and a driveway to the front for ample parking to the front and side.