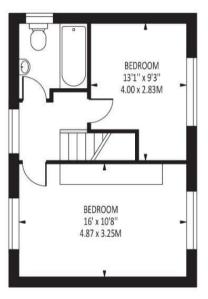

The property comprises of a hallway, Separate living room, open plan kitchen/living/dining room, reception two/bedroom three and a downstairs cloakroom. On the first floor there are two double bedrooms and a main bathroom. Outside there is a driveway for ample parking and a secluded rear garden with patio area.