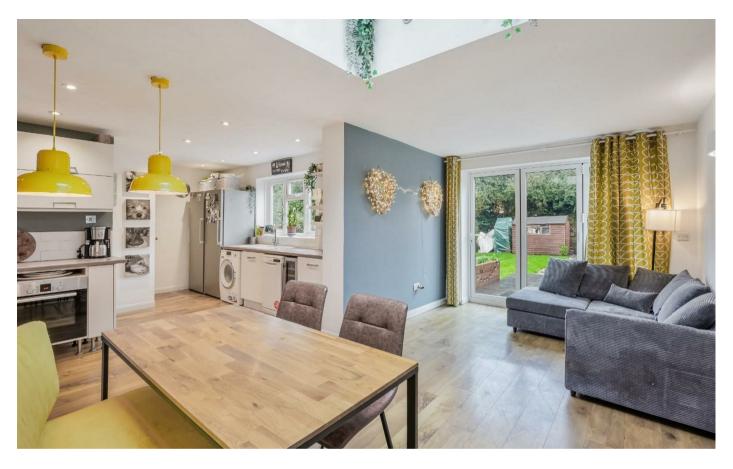

The property comprises of a hallway, Separate living room, open plan kitchen/living/dining room, reception two/bedroom three and a downstairs cloakroom. On the first floor there are two double bedrooms and a main bathroom. Outside there is a driveway for ample parking and a secluded rear garden with patio area.