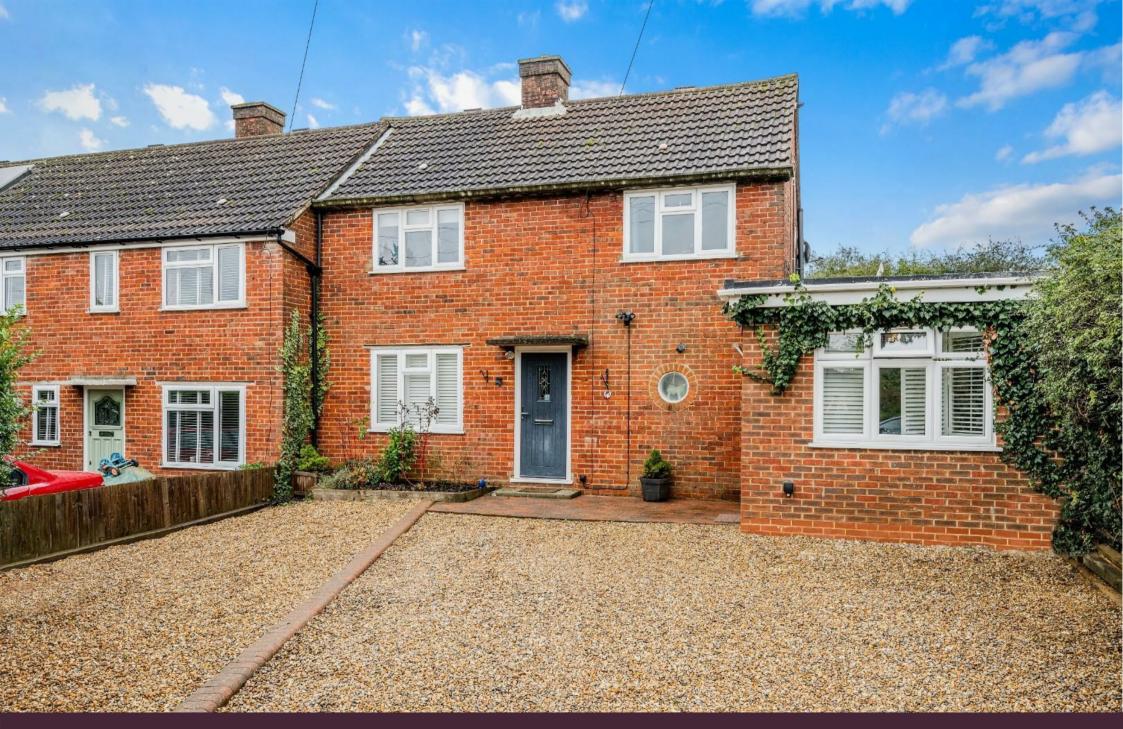

## Offers In Excess Of £475,000 Freehold

- 1067 sq ft property
- Extended end of terrace house
- Two/three bedrooms
- Open plan kitchen/dining/living room.
- 15'11 x 10'6 reception room
- 13'3 x 9'4 Office/bedroom three
- Downstairs cloakroom
- Driveway for ample parking

The Personal Agent are delighted to offer for sale this 1067 sq ft two/three bedroom extended end of terrace house situated in a cul-de-sac location. The property benefits from a  $15'11 \times 10'6$  reception room, a  $16'1 \times 9'4$  living/dining room and a  $13'3 \times 9'4$  office/bedroom three.

The property comprises of a hallway, Separate living room, open plan kitchen/living/dining room, reception two/bedroom three and a downstairs cloakroom. On the first floor there are two double bedrooms and a main bathroom. Outside there is a driveway for ample parking and a secluded rear garden with patio area.