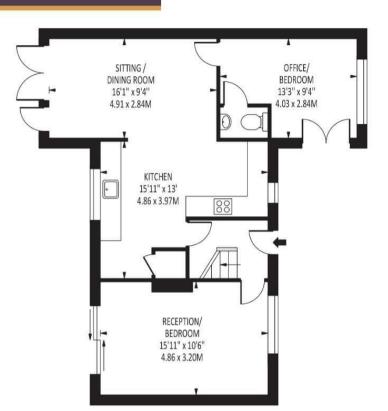

## Offers In Excess Of £475,000 Freehold

- 1067 sq ft property
- Extended end of terrace house
- Two/three bedrooms
- Open plan kitchen/dining/living room.
- 15'11 x 10'6 reception room
- 13'3 x 9'4 Office/bedroom three
- Downstairs cloakroom
- Driveway for ample parking

The Personal Agent are delighted to offer for sale this 1067 sq ft two/three bedroom extended end of terrace house situated in a cul-de-sac location. The property benefits from a  $15'11 \times 10'6$  reception room, a  $16'1 \times 9'4$  living/dining room and a  $13'3 \times 9'4$  office/bedroom three.

The property comprises of a hallway, Separate living room, open plan kitchen/living/dining room, reception two/bedroom three and a downstairs cloakroom. On the first floor there are two double bedrooms and a main bathroom. Outside there is a driveway for ample parking and a secluded rear garden with patio area.