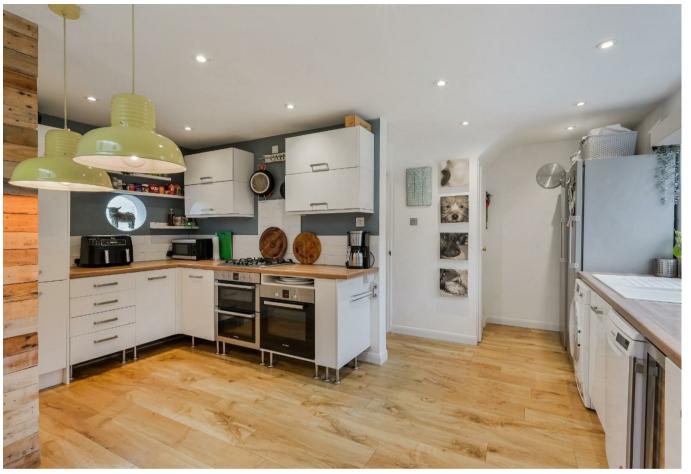

The Personal Agent are delighted to offer for sale this 1067 sq ft two/three bedroom extended end of terrace house situated in a cul-de-sac location. The property benefits from a  $15'11 \times 10'6$  reception room, a  $16'1 \times 9'4$  living/dining room and a  $13'3 \times 9'4$  office/bedroom three.

The property comprises of a hallway, Separate living room, open plan kitchen/living/dining room, reception two/bedroom three and a downstairs cloakroom. On the first floor there are two double bedrooms and a main bathroom. Outside there is a driveway for ample parking and a secluded rear garden with patio area.