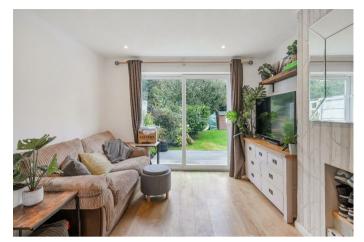

The property comprises of a hallway, Separate living room, open plan kitchen/living/dining room, reception two/bedroom three and a downstairs cloakroom. On the first floor there are two double bedrooms and a main bathroom. Outside there is a driveway for ample parking and a secluded rear garden with patio area.