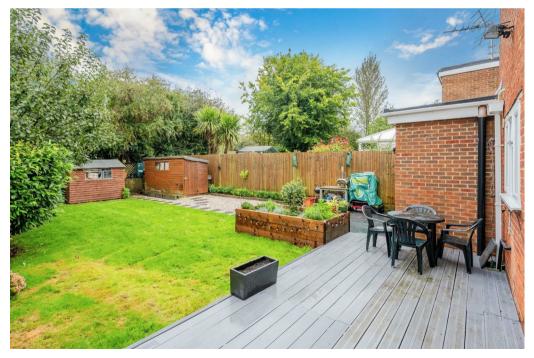

The property comprises of a hallway, Separate living room, open plan kitchen/living/dining room, reception two/bedroom three and a downstairs cloakroom. On the first floor there are two double bedrooms and a main bathroom. Outside there is a driveway for ample parking and a secluded rear garden with patio area.