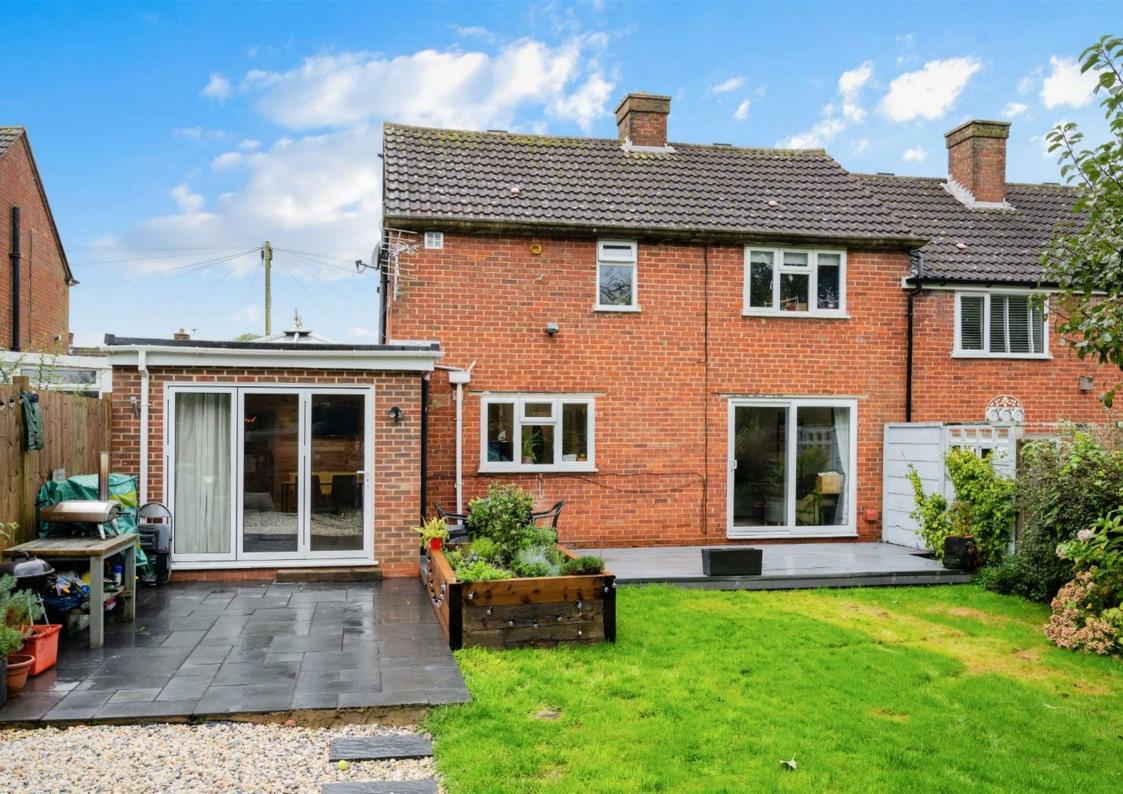

The property comprises of a hallway, Separate living room, open plan kitchen/living/dining room, reception two/bedroom three and a downstairs cloakroom. On the first floor there are two double bedrooms and a main bathroom. Outside there is a driveway for ample parking and a secluded rear garden with patio area.