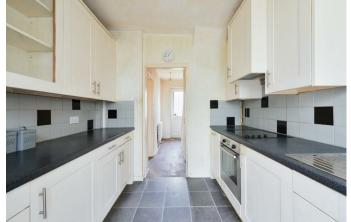

To the ground floor, the accommodation

consists of entrance hall, living room, kitchen and conservatory. In the existing extension is a bedroom and shower room, Upstairs are two double bedrooms and a bathroom. The rear garden is south-east facing and not overlooked.