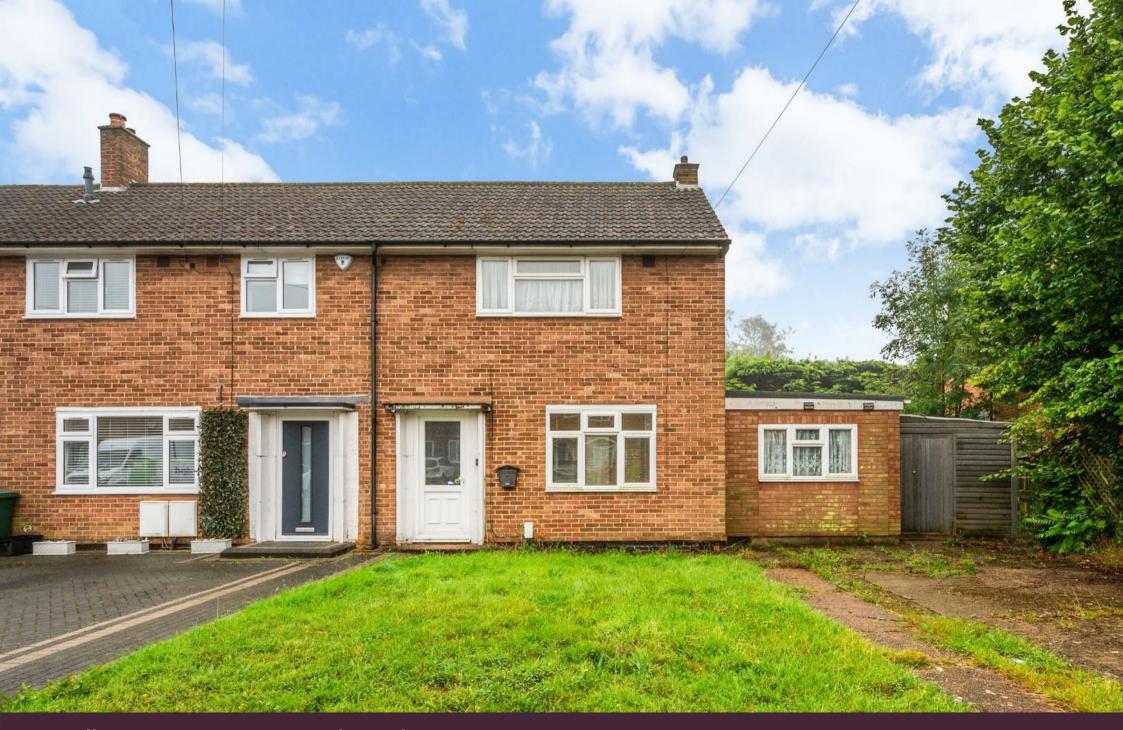

## Offers In Excess Of £480,000 Freehold

- Development opportunity
- End terrace house
- P/perm for adjoining new house
- Requires refurbishment
- Quiet location
- Off-road parking
- 55' South-east facing garden
- Chain-free sale
- Planning ref 24/00844/F

Development opportunity - an extended end terrace house with planning permission to remove the existing side extension, extend to the rear and to construct an additional similar-sized house to the side (Reigate & Banstead ref 24/00844/F). The house does require some refurbishment but has bright and good-sized rooms and is in a peaceful location.

To the ground floor, the accommodation

consists of entrance hall, living room, kitchen and conservatory. In the existing extension is a bedroom and shower room, Upstairs are two double bedrooms and a bathroom. The rear garden is south-east facing and not overlooked.