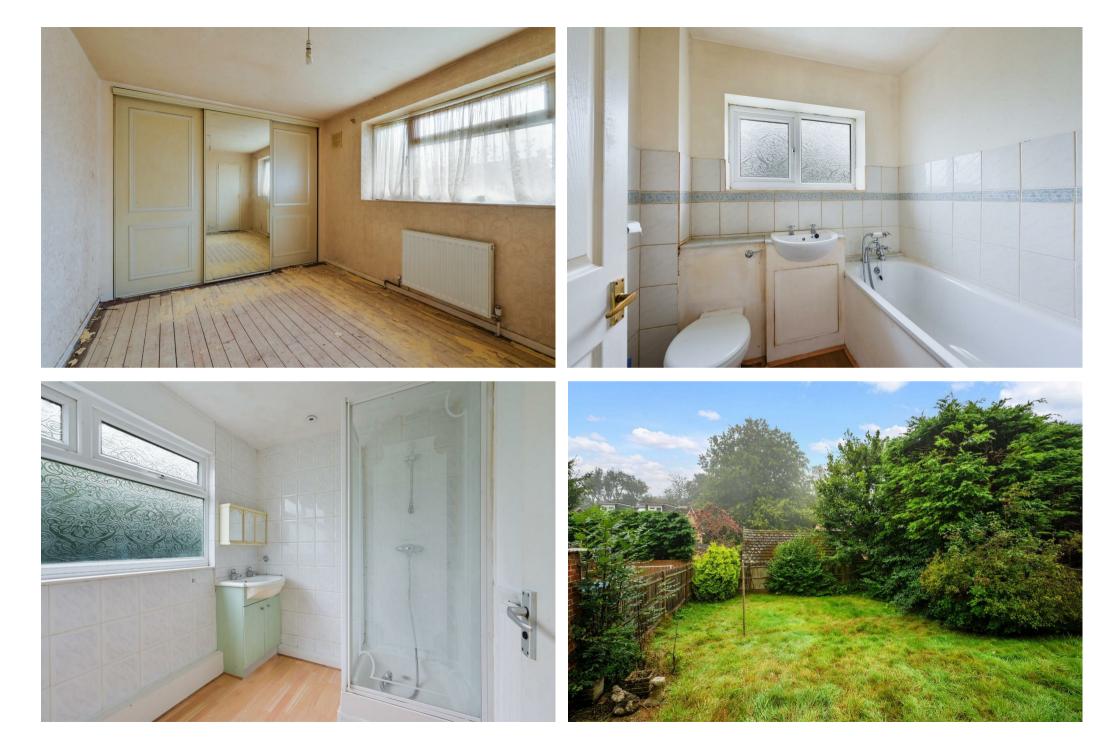

Development opportunity - an extended end terrace house with planning permission to remove the existing side extension, extend to the rear and to construct an additional similar-sized house to the side (Reigate & Banstead ref 24/00844/F). The house does require some refurbishment but has bright and good-sized rooms and is in a peaceful location.

To the ground floor, the accommodation

consists of entrance hall, living room, kitchen and conservatory. In the existing extension is a bedroom and shower room, Upstairs are two double bedrooms and a bathroom. The rear garden is south-east facing and not overlooked.