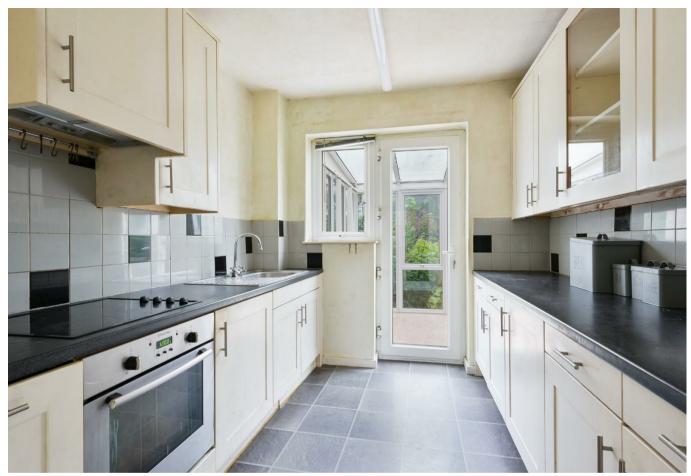

To the ground floor, the accommodation

consists of entrance hall, living room, kitchen and conservatory. In the existing extension is a bedroom and shower room, Upstairs are two double bedrooms and a bathroom. The rear garden is south-east facing and not overlooked.