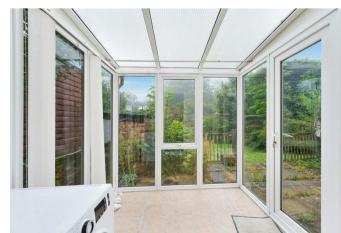

To the ground floor, the accommodation

consists of entrance hall, living room, kitchen and conservatory. In the existing extension is a bedroom and shower room, Upstairs are two double bedrooms and a bathroom. The rear garden is south-east facing and not overlooked.