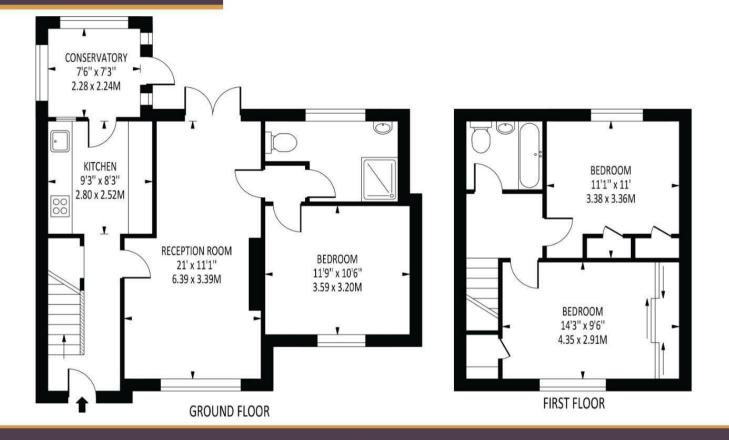

To the ground floor, the accommodation

consists of entrance hall, living room, kitchen and conservatory. In the existing extension is a bedroom and shower room, Upstairs are two double bedrooms and a bathroom. The rear garden is south-east facing and not overlooked.

## The **PERSONAL** Agent

Bidhams Crescent Total Area: 997 SQ FT • 92.65 SQ M

Disclaimer: For Illustration Purposes only

**EPSOM OFFICE** 

2 West Street Epsom, Surrey, KT18 7RG 01372 745 850 STONELEIGH/EWELL OFFICE 62 Stoneleigh Broadway Stoneleigh, Surrey, KT17 2HS 020 8393 9411 BANSTEAD OFFICE 141 High Street Banstead, Surrey, SM7 2NS 01737 333699 LETTINGS & MANAGEMENT 163 High Street Epsom, Surrey, KT19 8EW 01372 726 666