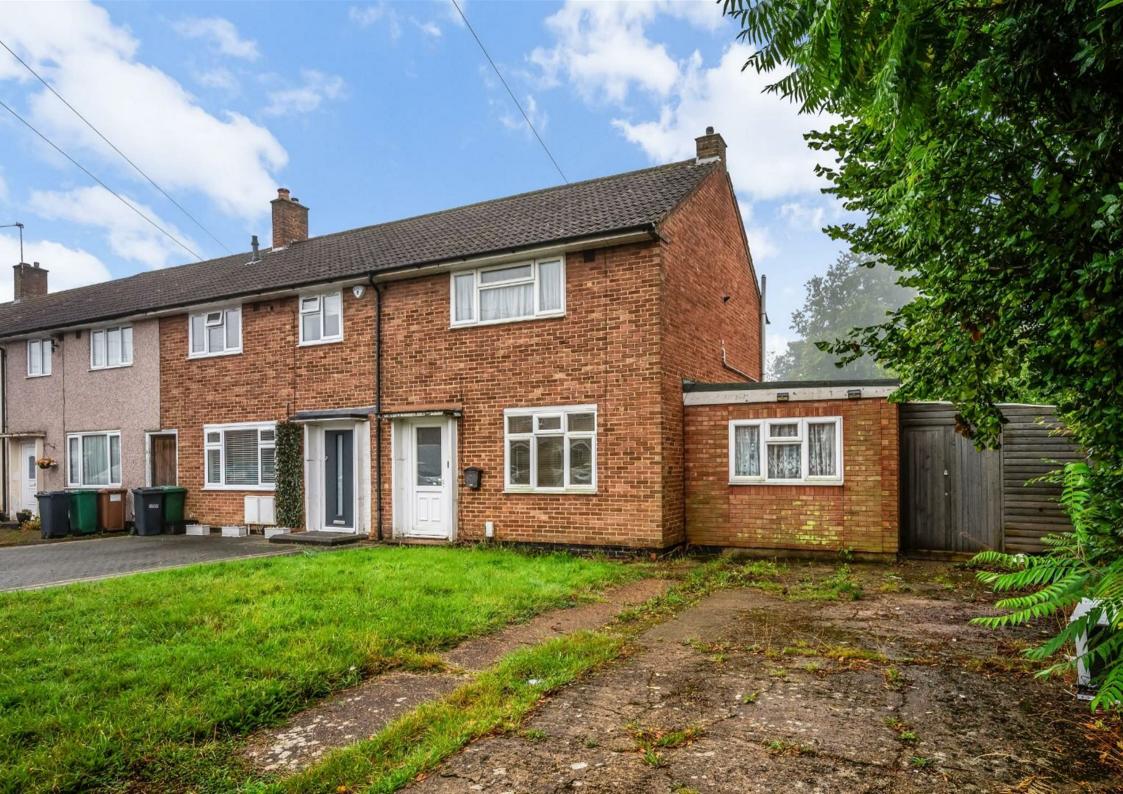

Development opportunity - an extended end terrace house with planning permission to remove the existing side extension, extend to the rear and to construct an additional similar-sized house to the side (Reigate & Banstead ref 24/00844/F). The house does require some refurbishment but has bright and good-sized rooms and is in a peaceful location.

To the ground floor, the accommodation

consists of entrance hall, living room, kitchen and conservatory. In the existing extension is a bedroom and shower room, Upstairs are two double bedrooms and a bathroom. The rear garden is south-east facing and not overlooked.