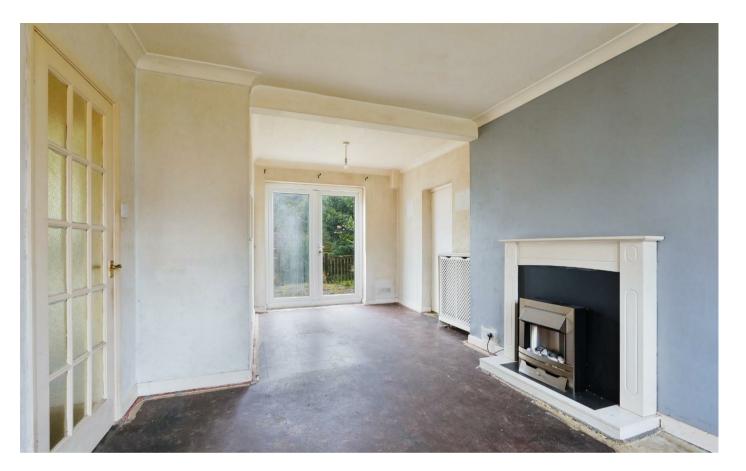

To the ground floor, the accommodation

consists of entrance hall, living room, kitchen and conservatory. In the existing extension is a bedroom and shower room, Upstairs are two double bedrooms and a bathroom. The rear garden is south-east facing and not overlooked.