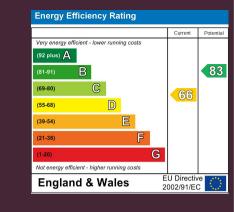

# The **PERSONAL** Agent

Total Area: 1097 SQ FT • 101.91 SQ M (Including Garage) Garage Area: 134 SQ FT • 12.48 SQ M

Dent Grove