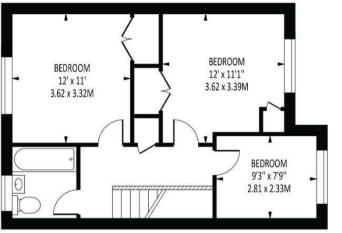

# The **PERSONAL** Agent

Total Area: 1097 SQ FT • 101.91 SQ M (Including Garage) Garage Area: 134 SQ FT • 12.48 SQ M

Dent Grove

## FIRST FLOOR

To the ground floor, the property consists of an entrance hall, cloakroom, separate kitchen and living/dining room. On the first floor there are three bedrooms, two of which are doubles, and the bathroom.