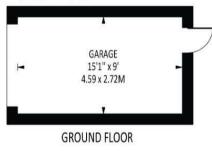

# The **PERSONAL** Agent

Total Area: 1097 SQ FT • 101.91 SQ M (Including Garage) Garage Area: 134 SQ FT • 12.48 SQ M

Dent Grove

#### **GROUND FLOOR**

Outside there is a detached garage and a rear garden with patio and the rest laid to lawn. Parking to the rear for three cars.

The village of Lower Kingswood is located approximately two miles inside the M25 and offers a choice of local shops, a highly regarded junior school, country pubs and open countryside where many fine footpaths, bridle paths and cycling can be enjoyed. Comprehensive shopping facilities can be found at the vibrant centres of Banstead and Epsom to the north and Reigate to the south. Rail services from Reigate, Tadworth and Kingswood provide services to London Bridge and Victoria, whilst the London to Brighton mainline can be accessed at Merstham. Often overlooked are the great bus links from Lower Kingwood with regular services to Banstead, Epsom, Sutton, Reigate, Redhill and Gatwick.