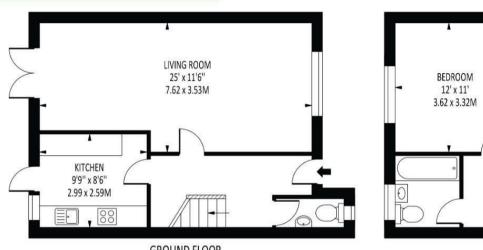

# The **PERSONAL** Agent

Total Area: 1097 SQ FT • 101.91 SQ M (Including Garage) Garage Area: 134 SQ FT • 12.48 SQ M

Dent Grove

#### **GROUND FLOOR**

## FIRST FLOOR