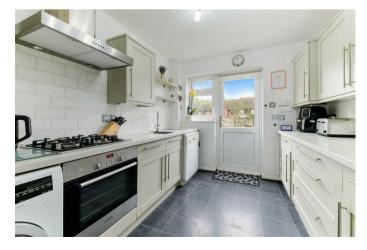

To the ground floor, the property consists of an entrance hall, cloakroom, separate kitchen and living/dining room. On the first floor there are three bedrooms, two of which are doubles, and the bathroom.