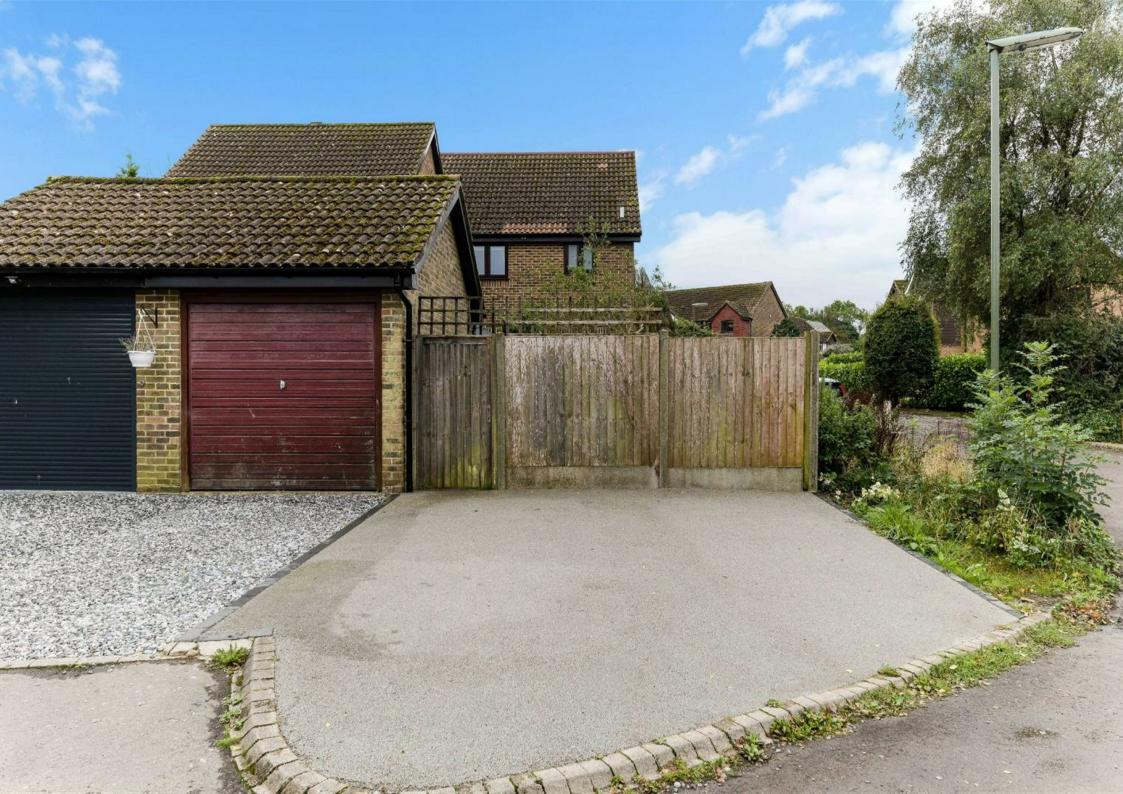

Outside there is a detached garage and a rear garden with patio and the rest laid to lawn. Parking to the rear for three cars.

The village of Lower Kingswood is located approximately two miles inside the M25 and offers a choice of local shops, a highly regarded junior school, country pubs and open countryside where many fine footpaths, bridle paths and cycling can be enjoyed. Comprehensive shopping facilities can be found at the vibrant centres of Banstead and Epsom to the north and Reigate to the south. Rail services from Reigate, Tadworth and Kingswood provide services to London Bridge and Victoria, whilst the London to Brighton mainline can be accessed at Merstham. Often overlooked are the great bus links from Lower Kingwood with regular services to Banstead, Epsom, Sutton, Reigate, Redhill and Gatwick.