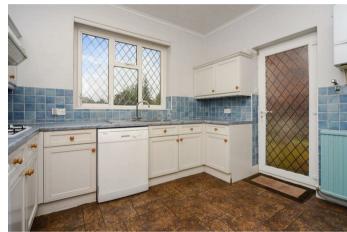

The property comprises entrance porch leading to a hallway. Off the hallway there are two double bedrooms; a shower room, kitchen and a living/dining room. Outside there is a detached garage and off street parking.