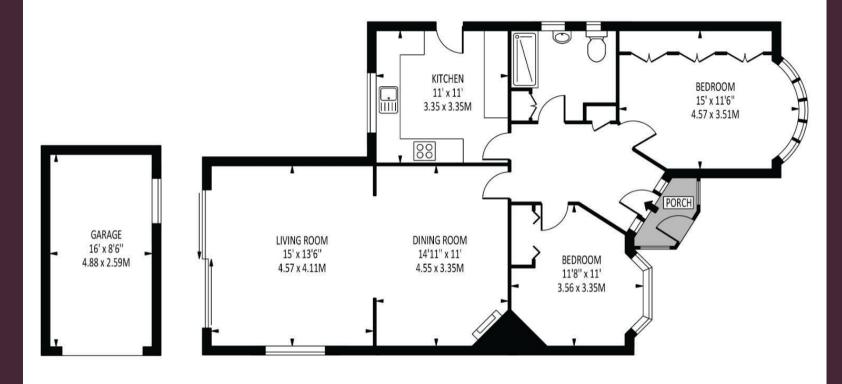

## Tenure - Freehold

Chapel Way Total Area: 1058 SQ FT • 98.32 SQ M (Including Garage) Garage Area : 136 SQ FT • 12.64 SQ M