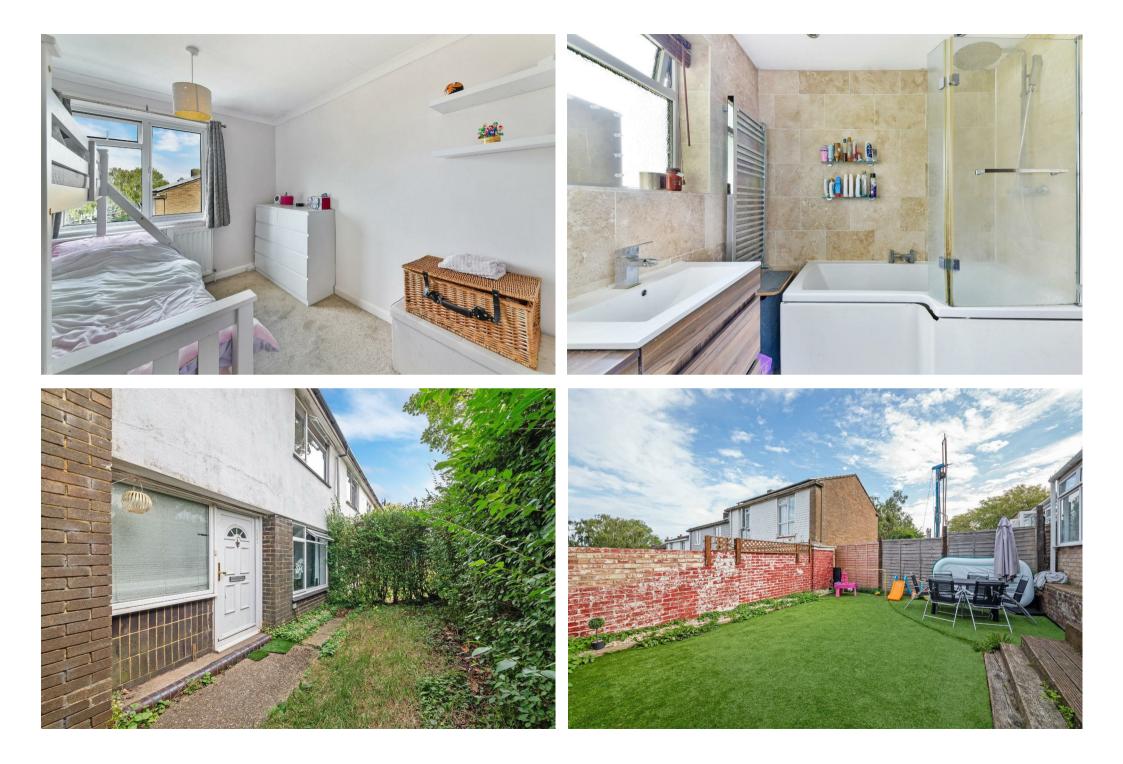

## Offers In Excess Of £345,000 Freehold

- End of Terraced House
- Two Double Bedrooms
- Lounge/Diner
- Conservatory
- Fitted Kitchen
- Modern Bathroom with Shower
- Private Rear Garden
- Brick Built Outbuilding
- Double Glazing
- Gas Central Heating

Offering excellent space and superb value for money this end of terrace family home is sure to appeal to young families and downsizers alike. Set back from the road the property enjoys well proportioned rooms, a generous garden and has been extended to the rear with the addition of a handy conservatory.

If you are looking for a modern freehold home then look no further! Offered to the market in good decorative order the

property offers well balanced accommodation comprising an entrance hall, modern kitchen, spacious lounge/diner and a conservatory. Upstairs there are 2 double bedrooms and the family bathroom.