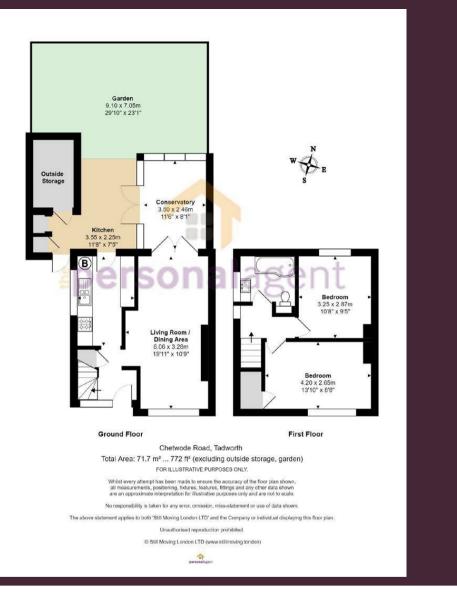

## Offers In Excess Of £345,000 Freehold

- End of Terraced House
- Two Double Bedrooms
- Lounge/Diner
- Conservatory
- Fitted Kitchen
- Modern Bathroom with Shower
- Private Rear Garden
- Brick Built Outbuilding
- Double Glazing
- Gas Central Heating

If you are looking for a modern freehold home then look no further! Offered to the market in good decorative order the

property offers well balanced accommodation comprising an entrance hall, modern kitchen, spacious lounge/diner and a conservatory. Upstairs there are 2 double bedrooms and the family bathroom.