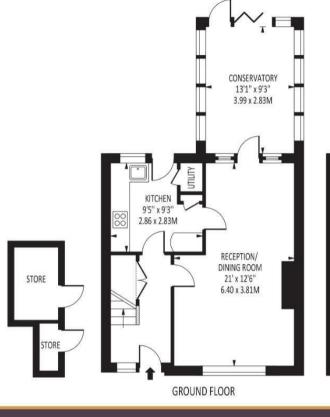

The ground floor comprises a spacious entrance hallway, main living room/dining room with a conservatory and a separate kitchen with a utility cupboard. Upstairs there are three bedrooms, two of which

## Preston Lane

Total Area: 972 SQ FT • 90.26 SQ M (Including Store)

Store Area: 45 SQ FT • 4.18 SQ M

**EPSOM OFFICE** 2 West Street Epsom, Surrey, KT18 7RG 01372 745 850

STONELEIGH/EWELL OFFICE 62 Stoneleigh Broadway Stoneleigh, Surrey, KT17 2HS 020 8393 9411