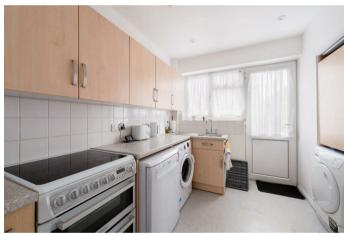

The ground floor comprises a spacious entrance hallway, main living room/dining room with a conservatory and a separate kitchen with a utility cupboard. Upstairs there are three bedrooms, two of which