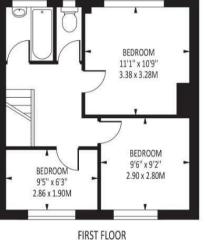

The ground floor comprises a spacious entrance hallway, main living room/dining room with a conservatory and a separate kitchen with a utility cupboard. Upstairs there are three bedrooms, two of which

are double and a family bathroom with separate toilet.

Outside there is a generous south facing rear garden, a brick storage shed and ample parking on a private driveway.

There are a choice of Banstead, Epsom Downs and Tattenham Corner railway stations all with great links to London.