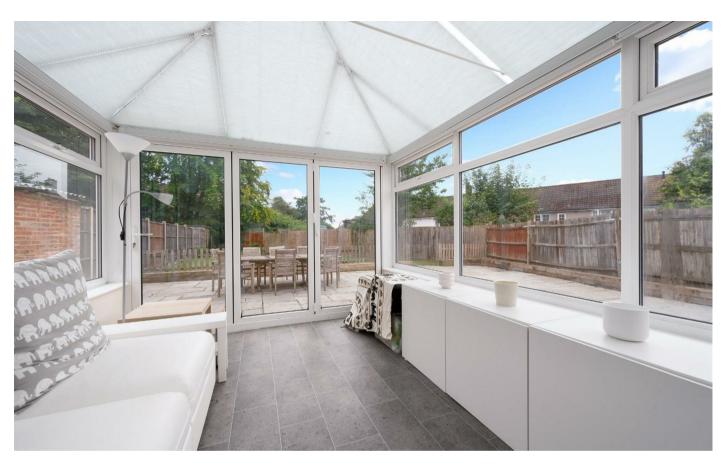

The ground floor comprises a spacious entrance hallway, main living room/dining room with a conservatory and a separate kitchen with a utility cupboard. Upstairs there are three bedrooms, two of which

are double and a family bathroom with separate toilet.

Outside there is a generous south facing rear garden, a brick storage shed and ample parking on a private driveway.

There are a choice of Banstead, Epsom Downs and Tattenham Corner railway stations all with great links to London.