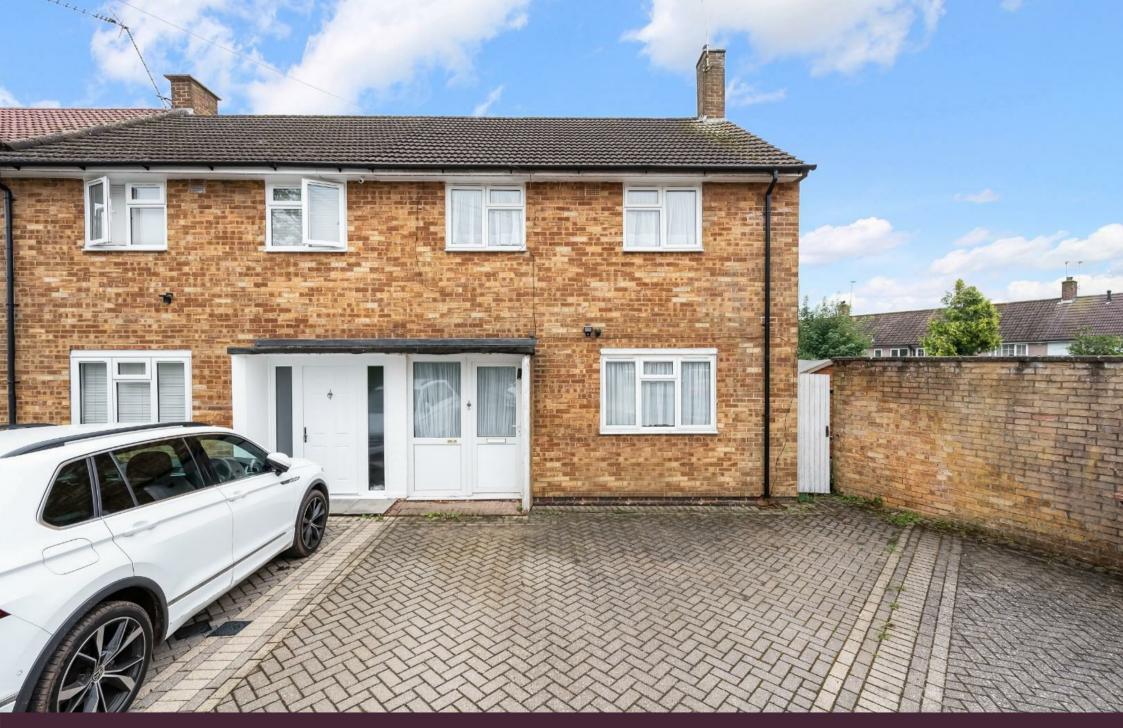

## Freehold

- 972 sq ft property
- Three bedroom end of terrace
- Lounge/diner
- Separate kitchen
- Conservatory
- South facing rear garden
- Ample parking on a driveway
- No onward chain

The Personal Agent are delighted to offer for sale this 972 sq ft three bedroom property being offered for sale with no onward chain. The property benefits from a large corner plot, south facing garden and conservatory.

The ground floor comprises a spacious entrance hallway, main living room/dining room with a conservatory and a separate kitchen with a utility cupboard. Upstairs there are three bedrooms, two of which

are double and a family bathroom with separate toilet.

Outside there is a generous south facing rear garden, a brick storage shed and ample parking on a private driveway.

There are a choice of Banstead, Epsom Downs and Tattenham Corner railway stations all with great links to London.