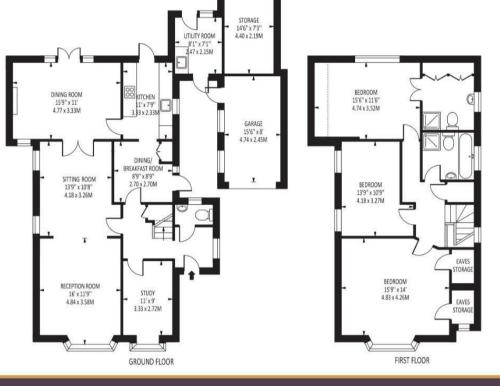

## Freehold

- 1978 sq ft property
- Three / Four bedroom detached house
- Four / five reception rooms
- Separate kitchen & Utility room (8'1 x 7'1)
- Three double bedrooms on first floor
- En-suite to primary bedroom
- 0.22 of an acre plot
- Garage (15'6 x 8)
- Storage room (  $14'6 \times 7'3$  )

A character 1930s extended detached three/four bedroom house with just under 2000sq ft of accommodation. A particular feature is plot size of 0.22 of an acre, one of the largest in the road. Additional benefits include four/five reception rooms and a garage (15'6 x 8) with additional storage room (14'6 x 7'3). The property has great potential for further extension (subject to permission) if required.

The property consists of an entrance hall, guest cloakroom, study/bedroom four, inner hallway with access to two of the four reception rooms;

and kitchen. On the first floor there are three double bedrooms, the principal bedroom having an en-suite shower room. The main bathroom completes the upstairs accommodation. Outside there is access to the utility room, storage room and garage. To the front there is ample parking on the driveway. The rear garden is some 105' deep and laid to lawn with mature tress and shrubs.

## Tattenham Way

Total Area: 1978 SQ FT • 183.79 SQ M (Including Eaves Storage, Restricted Height Area, Utility Room, Storage & Garage) Eaves Storage & Restricted Height Area: 54 SQ FT • 4.98 SQ M

> Utility Room Area: 57 SQ FT • 5.31 SQ M Garage Area: 125 SQ FT • 11.61 SQ M

Storage Area: 104 SQ FT • 9.64 SQ M

**EPSOM OFFICE** 2 West Street Epsom, Surrey, KT18 7RG 01372 745 850

STONELEIGH/EWELL OFFICE 62 Stoneleigh Broadway Stoneleigh, Surrey, KT17 2HS 020 8393 9411

**BANSTEAD OFFICE** 141 High Street Banstead, Surrey, SM7 2NS 01737 333699