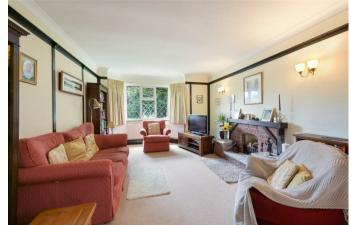

The property consists of an entrance hall, guest cloakroom, study/bedroom four, inner hallway with access to two of the four reception rooms;

and kitchen. On the first floor there are three double bedrooms, the principal bedroom having an en-suite shower room. The main bathroom completes the upstairs accommodation. Outside there is access to the utility room, storage room and garage. To the front there is ample parking on the driveway. The rear garden is some 105' deep and laid to lawn with mature tress and shrubs.