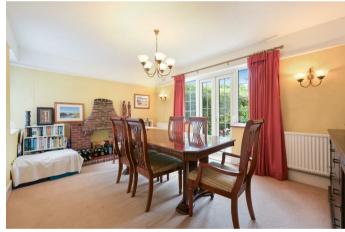

The property consists of an entrance hall, guest cloakroom, study/bedroom four, inner hallway with access to two of the four reception rooms;

and kitchen. On the first floor there are three double bedrooms, the principal bedroom having an en-suite shower room. The main bathroom completes the upstairs accommodation. Outside there is access to the utility room, storage room and garage. To the front there is ample parking on the driveway. The rear garden is some 105' deep and laid to lawn with mature tress and shrubs.