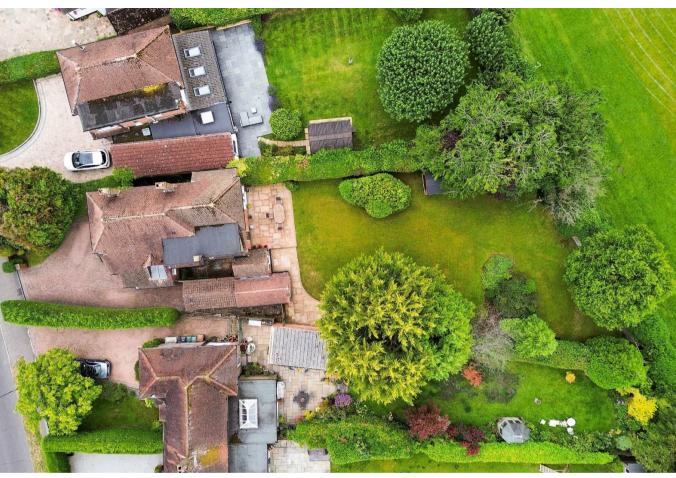

A character 1930s extended detached three/four bedroom house with just under 2000sq ft of accommodation. A particular feature is plot size of 0.22 of an acre, one of the largest in the road. Additional benefits include four/five reception rooms and a garage (15'6 x 8) with additional storage room (14'6 x 7'3). The property has great potential for further extension (subject to permission) if required.

The property consists of an entrance hall, guest cloakroom, study/bedroom four, inner hallway with access to two of the four reception rooms;

and kitchen. On the first floor there are three double bedrooms, the principal bedroom having an en-suite shower room. The main bathroom completes the upstairs accommodation. Outside there is access to the utility room, storage room and garage. To the front there is ample parking on the driveway. The rear garden is some 105' deep and laid to lawn with mature tress and shrubs.