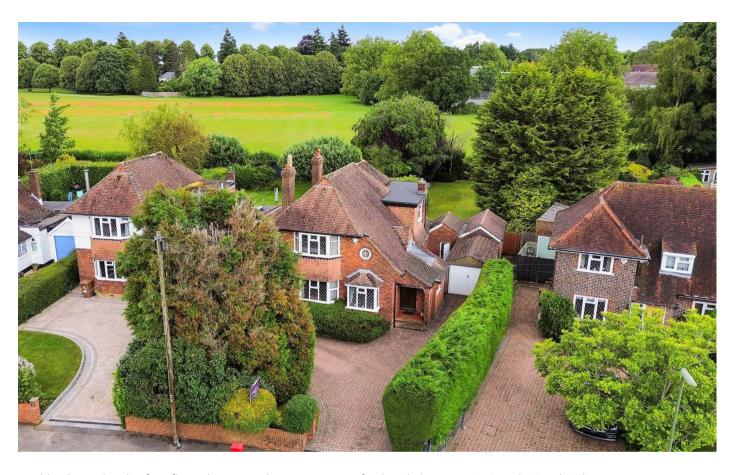

A character 1930s extended detached three/four bedroom house with just under 2000sq ft of accommodation. A particular feature is plot size of 0.22 of an acre, one of the largest in the road. Additional benefits include four/five reception rooms and a garage (15'6 x 8) with additional storage room (14'6 x 7'3). The property has great potential for further extension (subject to permission) if required.

The property consists of an entrance hall, guest cloakroom, study/bedroom four, inner hallway with access to two of the four reception rooms;

and kitchen. On the first floor there are three double bedrooms, the principal bedroom having an en-suite shower room. The main bathroom completes the upstairs accommodation. Outside there is access to the utility room, storage room and garage. To the front there is ample parking on the driveway. The rear garden is some 105' deep and laid to lawn with mature tress and shrubs.