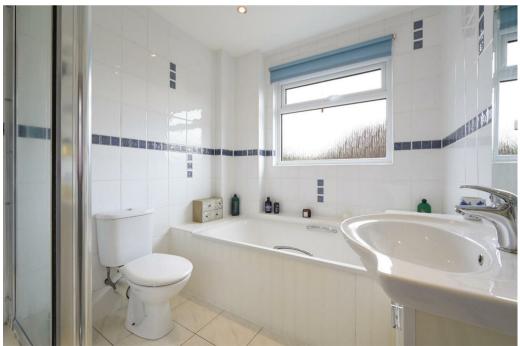

The property consists of an entrance hall, guest cloakroom, study/bedroom four, inner hallway with access to two of the four reception rooms;

and kitchen. On the first floor there are three double bedrooms, the principal bedroom having an en-suite shower room. The main bathroom completes the upstairs accommodation. Outside there is access to the utility room, storage room and garage. To the front there is ample parking on the driveway. The rear garden is some 105' deep and laid to lawn with mature tress and shrubs.