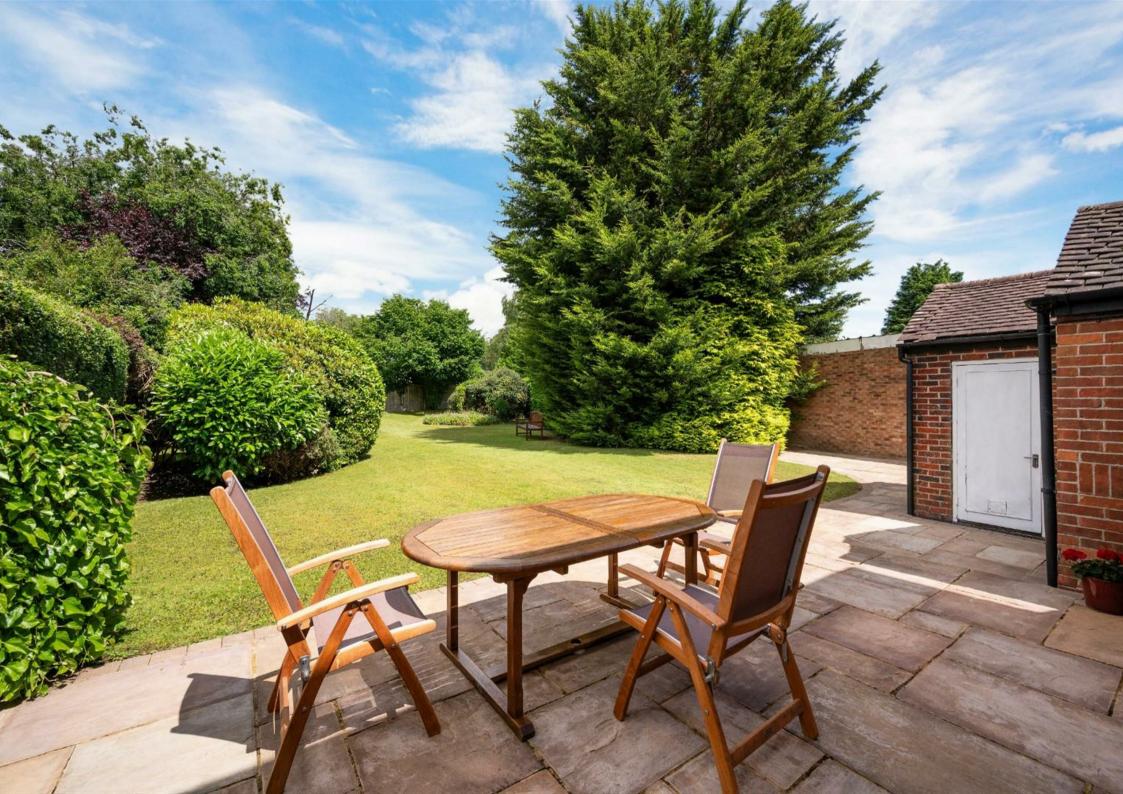

The property consists of an entrance hall, guest cloakroom, study/bedroom four, inner hallway with access to two of the four reception rooms;

and kitchen. On the first floor there are three double bedrooms, the principal bedroom having an en-suite shower room. The main bathroom completes the upstairs accommodation. Outside there is access to the utility room, storage room and garage. To the front there is ample parking on the driveway. The rear garden is some 105' deep and laid to lawn with mature tress and shrubs.