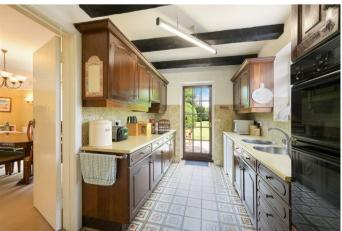

## Freehold

- 1978 sq ft property
- Three / Four bedroom detached house
- Four / five reception rooms
- Separate kitchen & Utility room (8'1 x 7'1)
- Three double bedrooms on first floor
- En-suite to primary bedroom
- 0.22 of an acre plot
- Garage (15'6 x 8)
- Storage room (  $14'6 \times 7'3$  )

A character 1930s extended detached three/four bedroom house with just under 2000sq ft of accommodation. A particular feature is plot size of 0.22 of an acre, one of the largest in the road. Additional benefits include four/five reception rooms and a garage (15'6 x 8) with additional storage room (14'6 x 7'3). The property has great potential for further extension (subject to permission) if required.

The property consists of an entrance hall, guest cloakroom, study/bedroom four, inner hallway with access to two of the four reception rooms;

and kitchen. On the first floor there are three double bedrooms, the principal bedroom having an en-suite shower room. The main bathroom completes the upstairs accommodation. Outside there is access to the utility room, storage room and garage. To the front there is ample parking on the driveway. The rear garden is some 105' deep and laid to lawn with mature tress and shrubs.