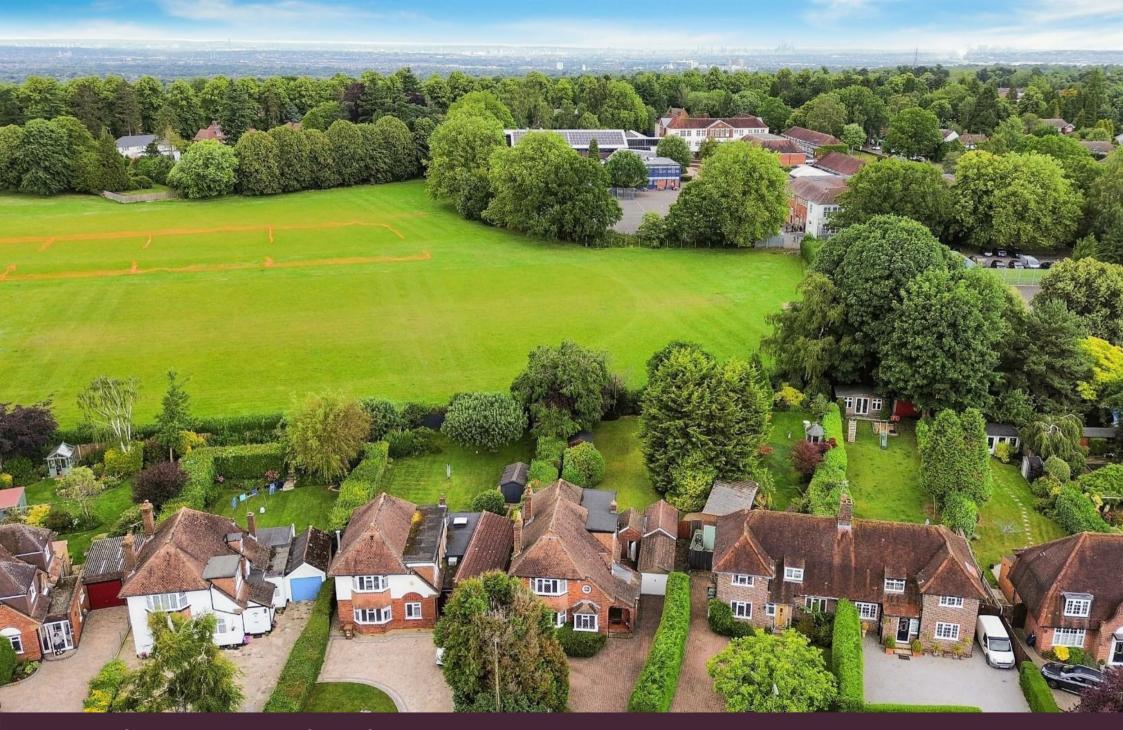

A character 1930s extended detached three/four bedroom house with just under 2000sq ft of accommodation. A particular feature is plot size of 0.22 of an acre, one of the largest in the road. Additional benefits include four/five reception rooms and a garage (15'6 x 8) with additional storage room (14'6 x 7'3). The property has great potential for further extension (subject to permission) if required.

The property consists of an entrance hall, guest cloakroom, study/bedroom four, inner hallway with access to two of the four reception rooms;

and kitchen. On the first floor there are three double bedrooms, the principal bedroom having an en-suite shower room. The main bathroom completes the upstairs accommodation. Outside there is access to the utility room, storage room and garage. To the front there is ample parking on the driveway. The rear garden is some 105' deep and laid to lawn with mature tress and shrubs.

The property is conveniently situated for Banstead village which has comprehensive local shopping, including Waitrose and Marks & Spencer, various restaurants and amenities. It is also convenient

for local shopping in Burgh Heath. There is a choice of well-regarded schools both private and independent. There are leisure facilities nearby and several golf courses. Countryside walks are available in the nearby Banstead woods. Beyond Epsom Downs are areas of outstanding natural beauty including Box Hill.