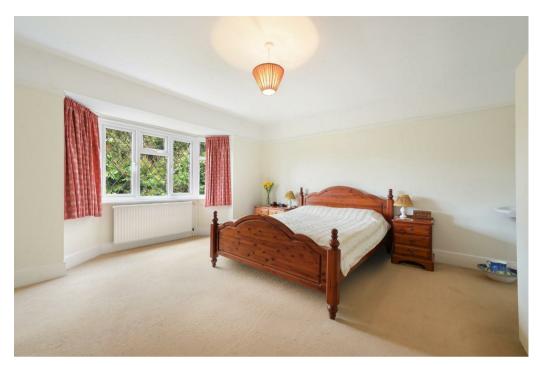

A character 1930s extended detached three/four bedroom house with just under 2000sq ft of accommodation. A particular feature is plot size of 0.22 of an acre, one of the largest in the road. Additional benefits include four/five reception rooms and a garage (15'6 x 8) with additional storage room (14'6 x 7'3). The property has great potential for further extension (subject to permission) if required.

The property consists of an entrance hall, guest cloakroom, study/bedroom four, inner hallway with access to two of the four reception rooms;

and kitchen. On the first floor there are three double bedrooms, the principal bedroom having an en-suite shower room. The main bathroom completes the upstairs accommodation. Outside there is access to the utility room, storage room and garage. To the front there is ample parking on the driveway. The rear garden is some 105' deep and laid to lawn with mature tress and shrubs.