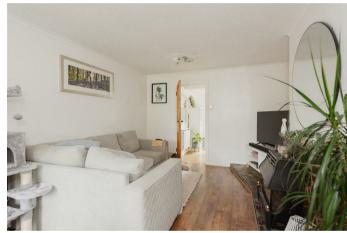

On the ground floor there is the entrance hallway leading into the spacious living / dining area with feature fireplace and doors leading onto the garden. The galleystyle kitchen contains a separate breakfast bar, utility area, and doors onto the garden.