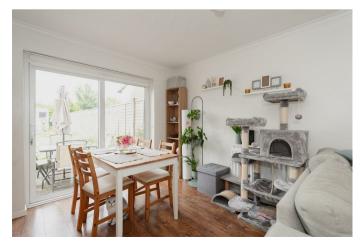

On the ground floor there is the entrance hallway leading into the spacious living / dining area with feature fireplace and doors leading onto the garden. The galleystyle kitchen contains a separate breakfast bar, utility area, and doors onto the garden.