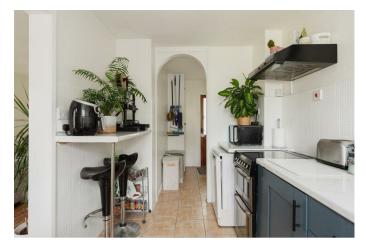

On the ground floor there is the entrance hallway leading into the spacious living / dining area with feature fireplace and doors leading onto the garden. The galleystyle kitchen contains a separate breakfast bar, utility area, and doors onto the garden.