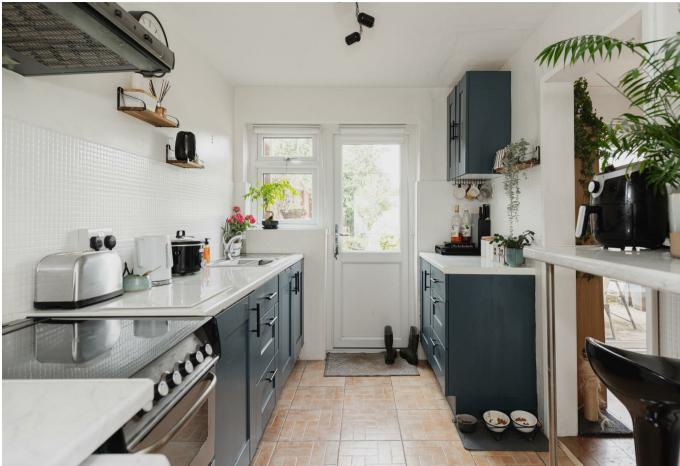

On the ground floor there is the entrance hallway leading into the spacious living / dining area with feature fireplace and doors leading onto the garden. The galleystyle kitchen contains a separate breakfast bar, utility area, and doors onto the garden.