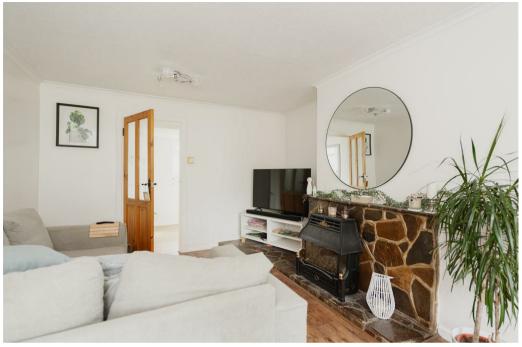

On the ground floor there is the entrance hallway leading into the spacious living / dining area with feature fireplace and doors leading onto the garden. The galleystyle kitchen contains a separate breakfast bar, utility area, and doors onto the garden.