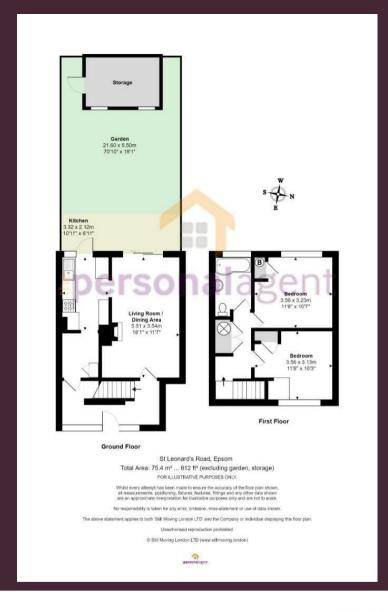

On the ground floor there is the entrance hallway leading into the spacious living / dining area with feature fireplace and doors leading onto the garden. The galleystyle kitchen contains a separate breakfast bar, utility area, and doors onto the garden.

Upstairs there are two double bedrooms, bathroom, and access to the loft space.

Location: The property is set in a peaceful

position well back from the road in a popular location. Well placed for local schools, access to the A217 and within walking distance of the shops, restaurants and station at Tattenham Corner. Tadworth Leisure Centre is just a few minutes' walk away. The wide open spaces of Epsom Downs are also nearby and are perfect for walking or cycling.