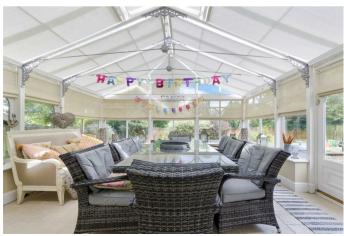

The ground floor is beautifully presented offering flexible

accommodation and offers a sitting room with wood burning stove, conservatory, bespoke hand painted Smallbone kitchen with dining area opening to the rear garden, utility room, and fourth bedroom with ensuite shower room.