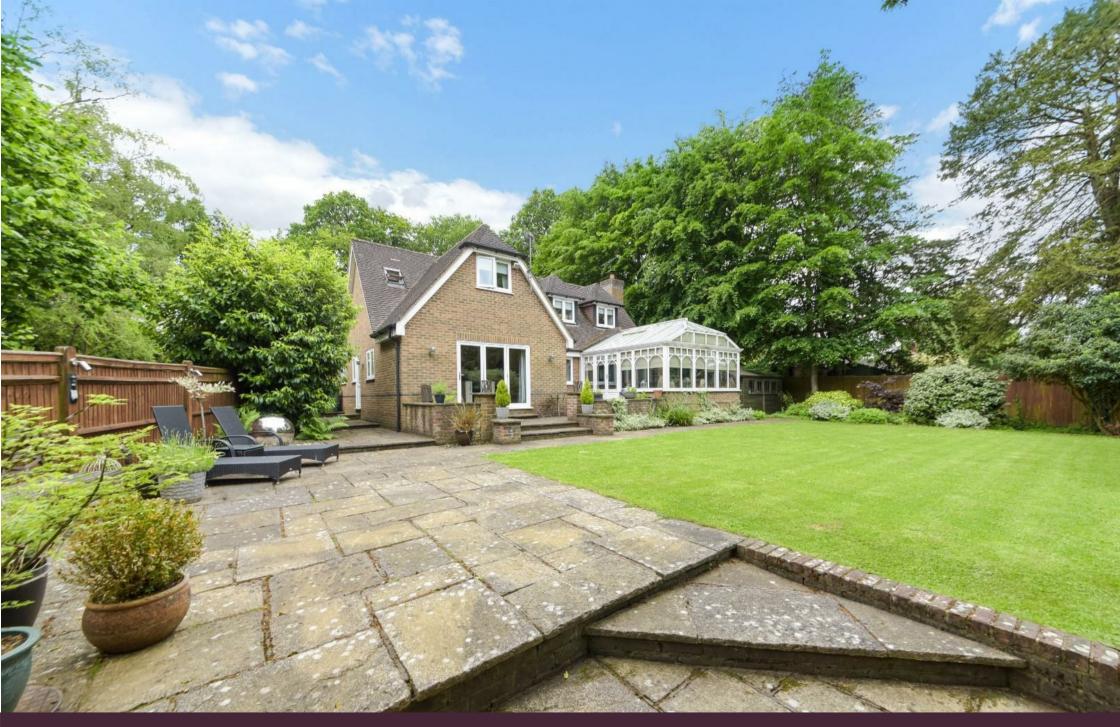

## Little Whispers

A stunning four bedroom detached family home situated in an idyllic location surrounded by trees and countryside. Offering a generous 2342 square foot and oozing charm through out with flexible living to suit any family.

Further benefits include ultimate privacy in the generous private rear garden.

A stunning four bedroom detached family home situated in an idyllic location surrounded by trees and countryside.

You are greeted by a large driveway with plenty of parking and a triple car port, and summer house.

Upstairs there are three further bedrooms, the main bedroom with ensuite shower room, a family bathroom, and walk in wardrobe.

To the rear, steps down to the rear garden mainly laid to lawn, offering privacy and seclusion, with side access.