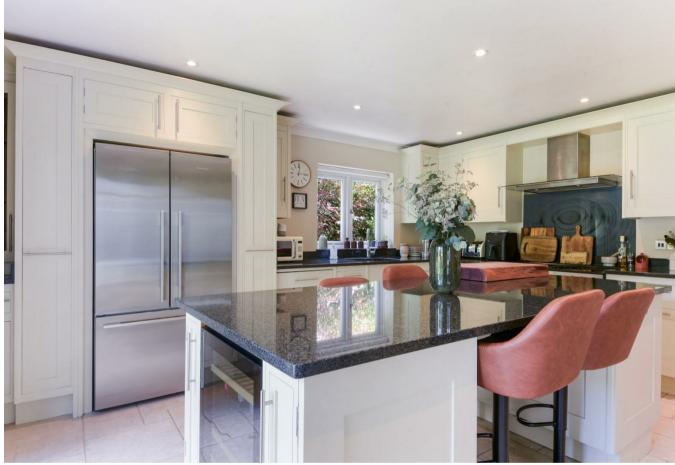

The ground floor is beautifully presented offering flexible

accommodation and offers a sitting room with wood burning stove, conservatory, bespoke hand painted Smallbone kitchen with dining area opening to the rear garden, utility room, and fourth bedroom with ensuite shower room.