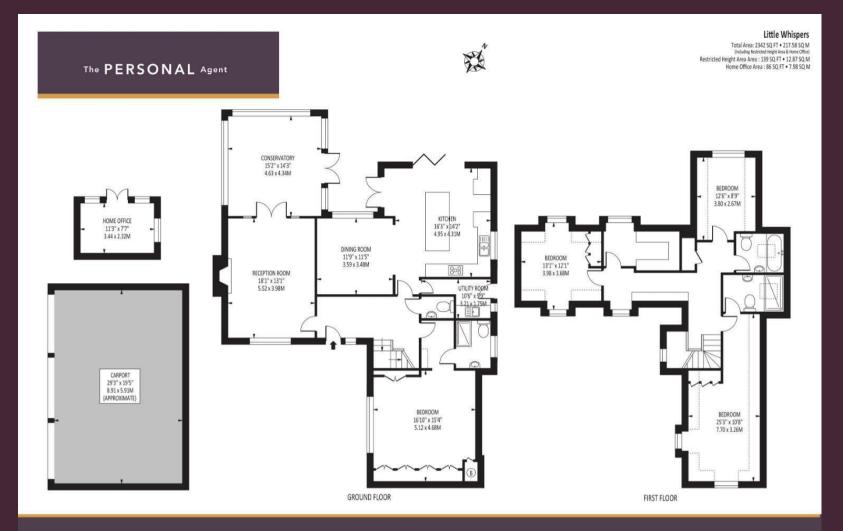

## Little Whispers

A stunning four bedroom detached family home situated in an idyllic location surrounded by trees and countryside. Offering a generous 2342 square foot and oozing charm through out with flexible living to suit any family.

The ground floor is beautifully presented offering flexible

accommodation and offers a sitting room with wood burning stove, conservatory, bespoke hand painted Smallbone kitchen with dining area opening to the rear garden, utility room, and fourth bedroom with ensuite shower room.

Upstairs there are three further bedrooms, the main bedroom with ensuite shower room, a family bathroom, and walk in wardrobe.

To the rear, steps down to the rear garden mainly laid to lawn, offering privacy and seclusion, with side access.