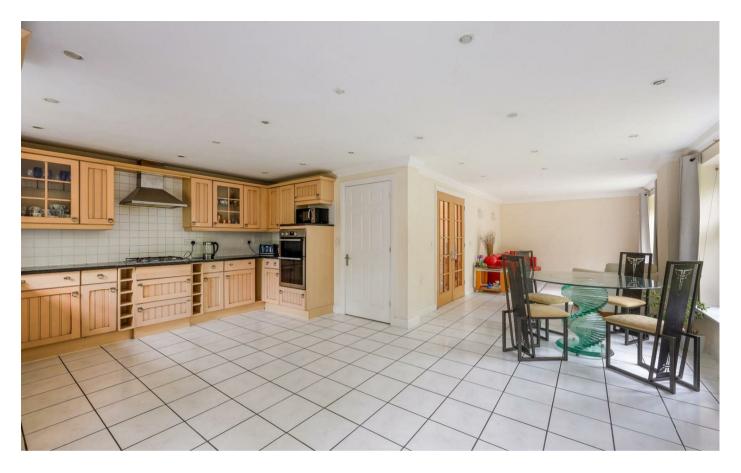

Upon entering the house, you start in a well-proportioned hallway which in turn has access to a light and airy living room and to the impressive 32' kitchen/dining/family room which has doors leading out to a secluded south/west facing rear garden. There is also a guest cloakroom, utility room and a conservatory.