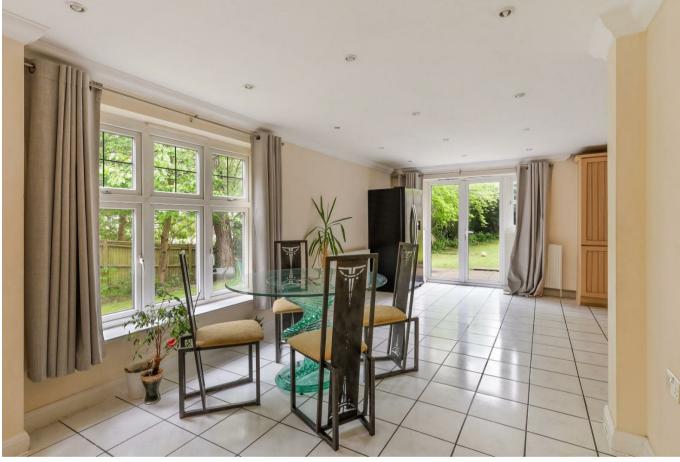

Upon entering the house, you start in a well-proportioned hallway which in turn has access to a light and airy living room and to the impressive 32' kitchen/dining/family room which has doors leading out to a secluded south/west facing rear garden. There is also a guest cloakroom, utility room and a conservatory.