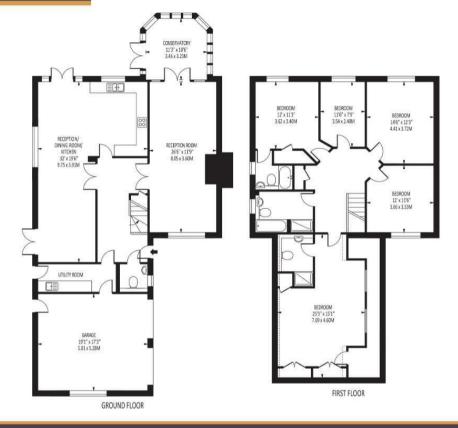

## Freehold

- 2785 square feet
- Detached
- Five double bedrooms
- Three bathrooms
- 26' living room
- 32' kitchen/dining/family
- Conservatory
- Private driveway to double garage
- Concrete floors to ground and first floor
- Wrap around garden

Upon entering the house, you start in a well-proportioned hallway which in turn has access to a light and airy living room and to the impressive 32' kitchen/dining/family room which has doors leading out to a secluded south/west facing rear garden. There is also a guest cloakroom, utility room and a conservatory.

Upstairs there are five double bedrooms, two of which benefit from en-suite shower rooms. A main bathroom completes the accommodation. Outside there is a secluded wrap around garden with side access. To the front is driveway parking for two cars leading to an integral double garage.

## Water Mead

Total Area: 2785 SQ FT • 258.71 SQ M

(Including Garage)

Garage Area: 330 SQ FT • 30.68 SQ M

**Energy Efficiency Rating** Current Potential Very energy efficient - lower running costs (92 plus) A 72 78 (69-80) D (55-68) (39-54) (21-38) G Not energy efficient - higher running costs EU Directive **England & Wales** 2002/91/EC