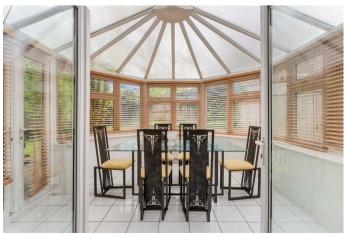

Upon entering the house, you start in a well-proportioned hallway which in turn has access to a light and airy living room and to the impressive 32' kitchen/dining/family room which has doors leading out to a secluded south/west facing rear garden. There is also a guest cloakroom, utility room and a conservatory.