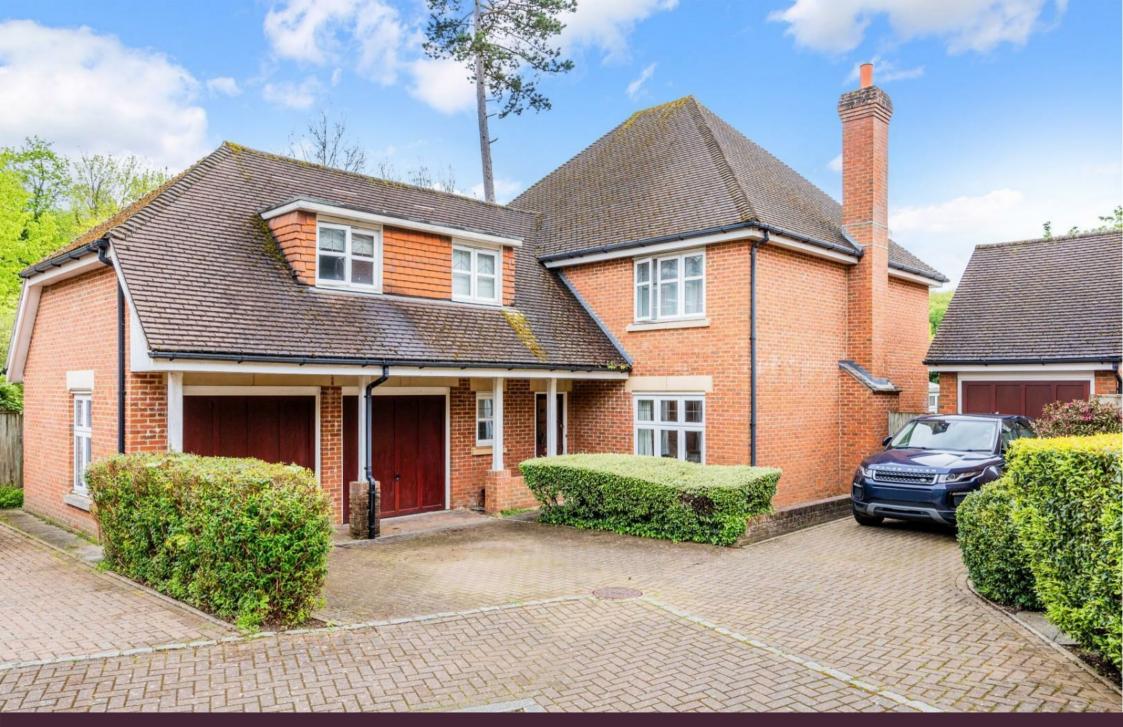

The Personal Agent are delighted to offer for sale this spacious 2785 sq ft detached property, built about 20 years ago and set in a cul-de-sac location. Offering the perfect family home, your early viewing is highly recommended.

Upstairs there are five double bedrooms, two of which benefit from en-suite shower rooms. A main bathroom completes the accommodation. Outside there is a secluded wrap around garden with side access. To the front is driveway parking for two cars leading to an integral double garage.