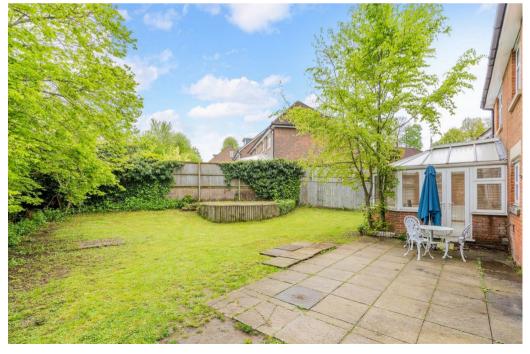

Upon entering the house, you start in a well-proportioned hallway which in turn has access to a light and airy living room and to the impressive 32' kitchen/dining/family room which has doors leading out to a secluded south/west facing rear garden. There is also a guest cloakroom, utility room and a conservatory.

Upstairs there are five double bedrooms, two of which benefit from en-suite shower rooms. A main bathroom completes the accommodation. Outside there is a secluded wrap around garden with side access. To the front is driveway parking for two cars leading to an integral double garage.