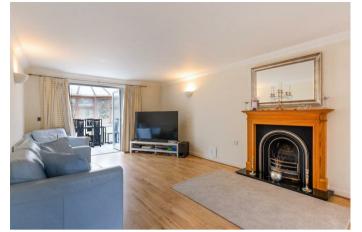

Upon entering the house, you start in a well-proportioned hallway which in turn has access to a light and airy living room and to the impressive 32' kitchen/dining/family room which has doors leading out to a secluded south/west facing rear garden. There is also a guest cloakroom, utility room and a conservatory.