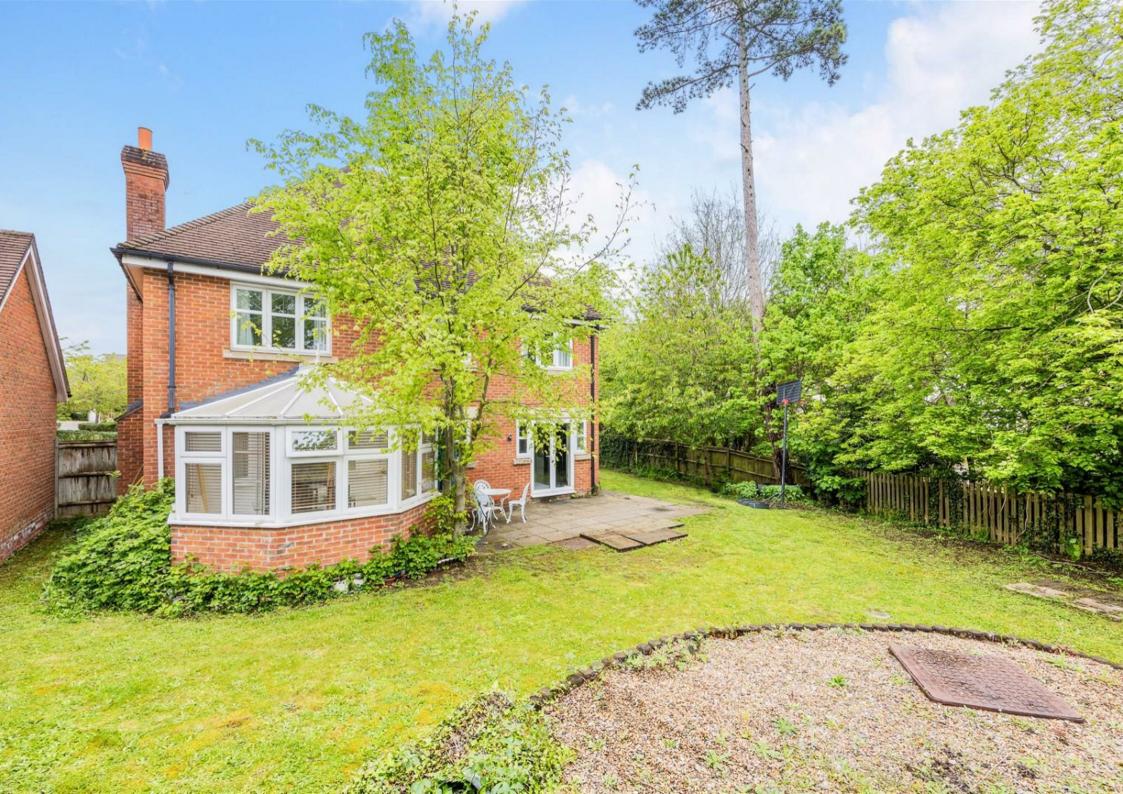

Upon entering the house, you start in a well-proportioned hallway which in turn has access to a light and airy living room and to the impressive 32' kitchen/dining/family room which has doors leading out to a secluded south/west facing rear garden. There is also a guest cloakroom, utility room and a conservatory.

Upstairs there are five double bedrooms, two of which benefit from en-suite shower rooms. A main bathroom completes the accommodation. Outside there is a secluded wrap around garden with side access. To the front is driveway parking for two cars leading to an integral double garage.