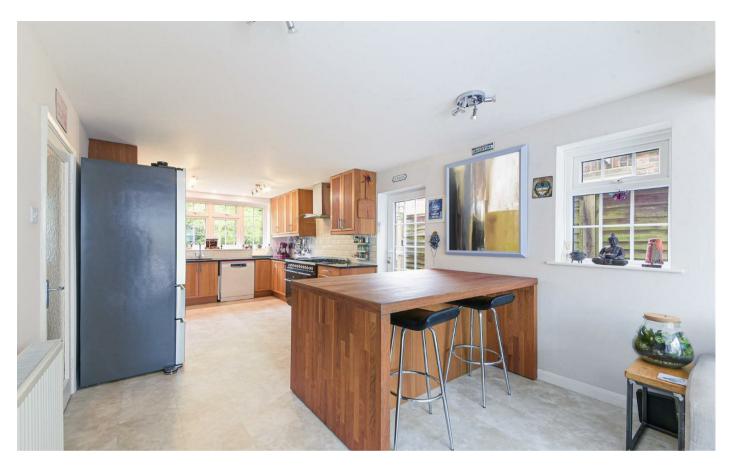

### \* SALE AGREED WITHIN 9 DAYS OF MARKETING LAUNCH \*

The Personal Agent are delighted to offer for sale this 2138 sq ft four bedroom detached property situated within walking distance of Banstead village. The property benefits from two reception rooms and a open plan kitchen/dining room that opens to a conservatory. Rear garden about 80' deep and a driveway to the front with ample parking.

The property consists of an entrance hall, two reception rooms, open plan kitchen/dining room leading to a conservatory. Guest cloakroom. On the first floor there are four bedrooms, a main bathroom and an en-suite to the primary bedroom. Outside there is an attractive rear garden and ample parking.