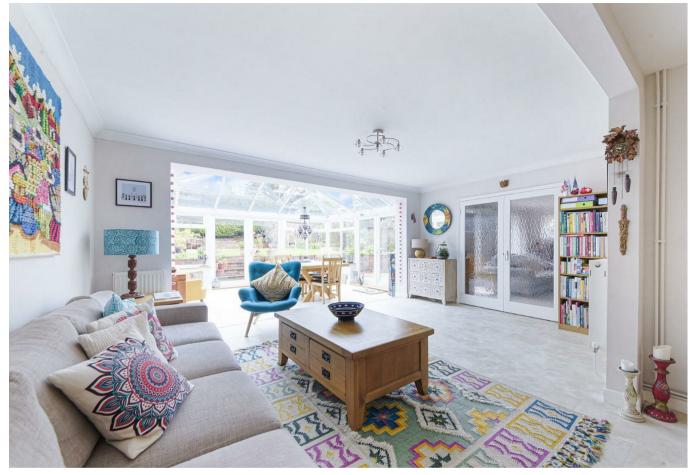

### \* SALE AGREED WITHIN 9 DAYS OF MARKETING LAUNCH \*

The Personal Agent are delighted to offer for sale this 2138 sq ft four bedroom detached property situated within walking distance of Banstead village. The property benefits from two reception rooms and a open plan kitchen/dining room that opens to a conservatory. Rear garden about 80' deep and a driveway to the front with ample parking.

The property consists of an entrance hall, two reception rooms, open plan kitchen/dining room leading to a conservatory. Guest cloakroom. On the first floor there are four bedrooms, a main bathroom and an en-suite to the primary bedroom. Outside there is an attractive rear garden and ample parking.