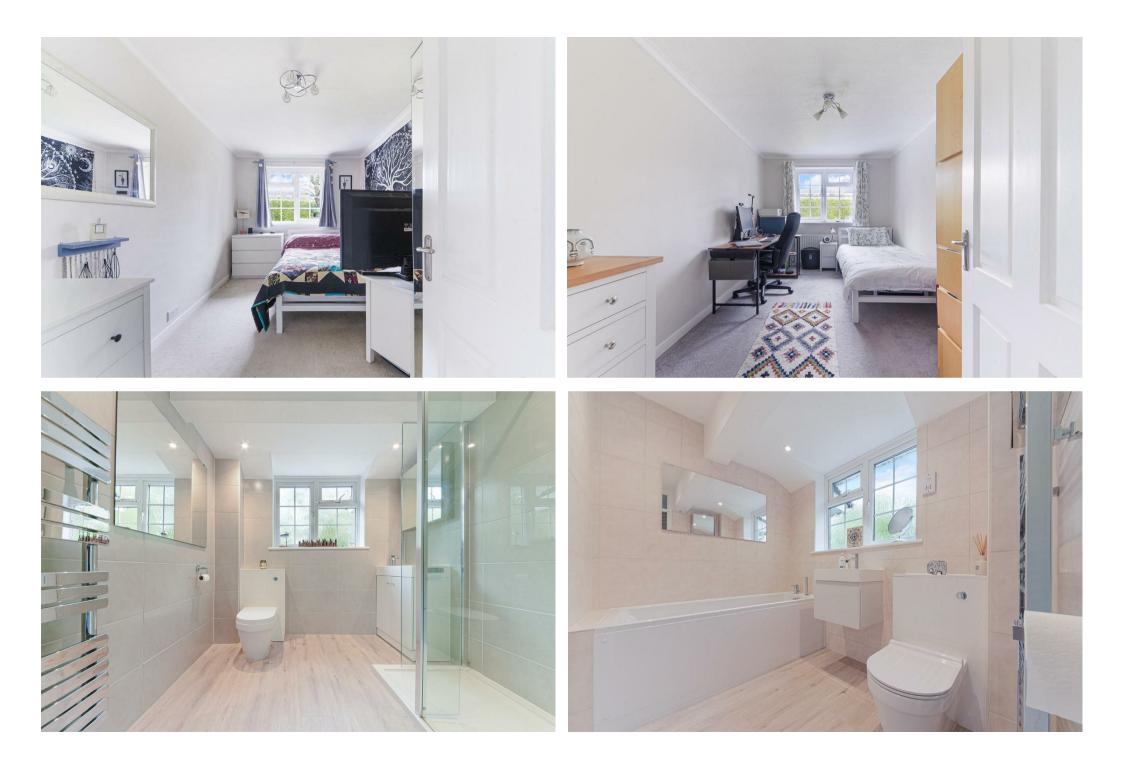

### \* SALE AGREED WITHIN 9 DAYS OF MARKETING LAUNCH \*

The Personal Agent are delighted to offer for sale this 2138 sq ft four bedroom detached property situated within walking distance of Banstead village. The property benefits from two reception rooms and a open plan kitchen/dining room that opens to a conservatory. Rear garden about 80' deep and a driveway to the front with ample parking.

The property consists of an entrance hall, two reception rooms, open plan kitchen/dining room leading to a conservatory. Guest cloakroom. On the first floor there are four bedrooms, a main bathroom and an en-suite to the primary bedroom. Outside there is an attractive rear garden and ample parking.