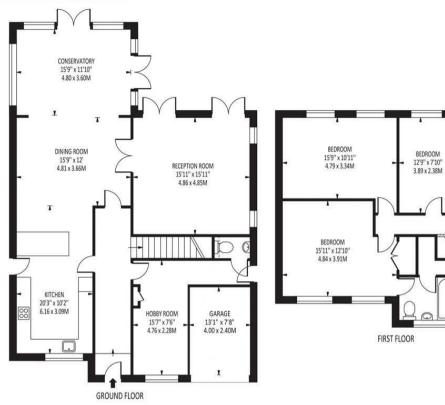

The property consists of an entrance hall, two reception rooms, open plan kitchen/dining room leading to a conservatory. Guest cloakroom. On the first floor there are four bedrooms, a main bathroom and an en-suite to the primary bedroom. Outside there is an attractive rear garden and ample parking.

### The **PERSONAL** Agent

Holly Lane Total Area: 2138 SQ FT • 198.67 SQ M (Including Garage) Garage Area: 103.33 SQ FT • 9.60 SQ M