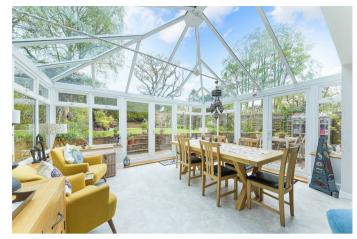

### \* SALE AGREED WITHIN 9 DAYS OF MARKETING LAUNCH \*

The Personal Agent are delighted to offer for sale this 2138 sq ft four bedroom detached property situated within walking distance of Banstead village. The property benefits from two reception rooms and a open plan kitchen/dining room that opens to a conservatory. Rear garden about 80' deep and a driveway to the front with ample parking.

The property consists of an entrance hall, two reception rooms, open plan kitchen/dining room leading to a conservatory. Guest cloakroom. On the first floor there are four bedrooms, a main bathroom and an en-suite to the primary bedroom. Outside there is an attractive rear garden and ample parking.