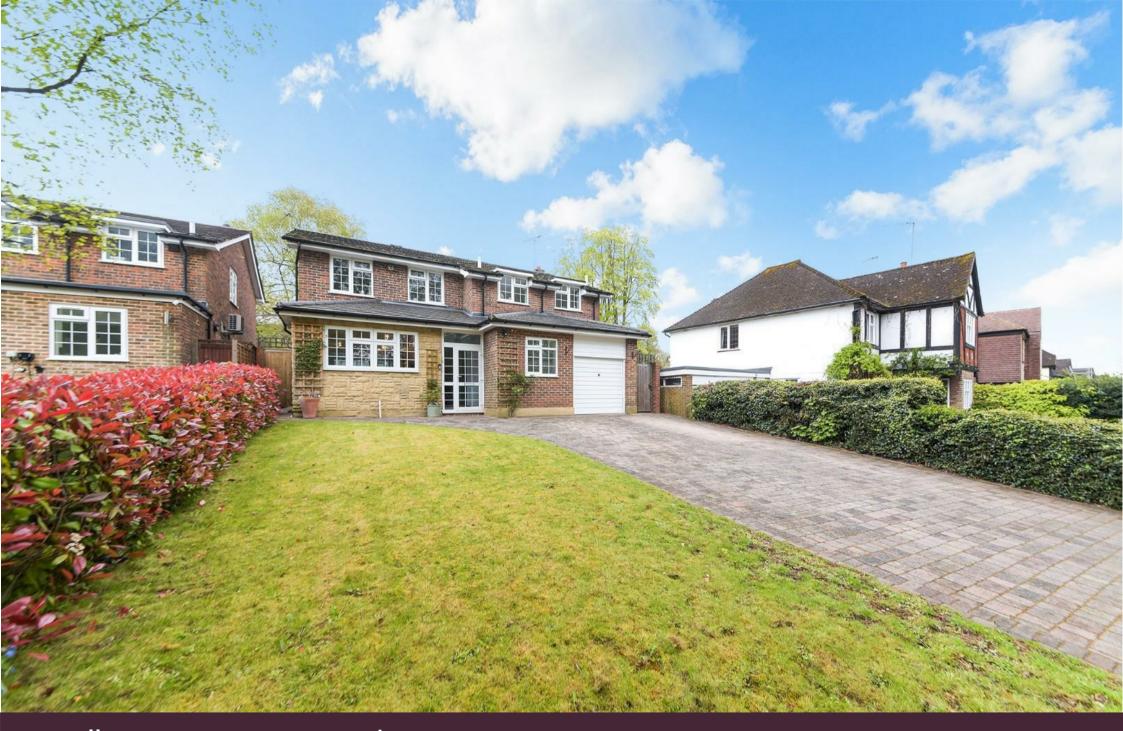

## Offers In Excess Of £1,025,000 Freehold

- 2138 sq ft property
- Four bedroom detached house
- Two reception rooms
- Kitchen/dining room
- Conservatory
- En-suite shower room
- Main bathroom
- 80' rear garden
- Ample parking on brick block driveway
- Walking distance of Banstead High Street

### \* SALE AGREED WITHIN 9 DAYS OF MARKETING LAUNCH \*

The Personal Agent are delighted to offer for sale this 2138 sq ft four bedroom detached property situated within walking distance of Banstead village. The property benefits from two reception rooms and a open plan kitchen/dining room that opens to a conservatory. Rear garden about 80' deep and a driveway to the front with ample parking.

The property consists of an entrance hall, two reception rooms, open plan kitchen/dining room leading to a conservatory. Guest cloakroom. On the first floor there are four bedrooms, a main bathroom and an en-suite to the primary bedroom. Outside there is an attractive rear garden and ample parking.