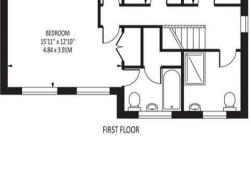

The property consists of an entrance hall, two reception rooms, open plan kitchen/dining room leading to a conservatory. Guest cloakroom. On the first floor there are four bedrooms, a main bathroom and an en-suite to the primary bedroom. Outside there is an attractive rear garden and ample parking.

### The **PERSONAL** Agent

Holly Lane Total Area: 2138 SQ FT • 198.67 SQ M (Including Garage) Garage Area: 103.33 SQ FT • 9.60 SQ M

BEDROOM

12'9" x 7'9"

3.89 x 2.36M

The Property

The Personal Agent Ltd. Registered office: 2A Boston Rd, Henley-on-Thames RG9 1DY. Registered in England No. 4398817.

> Please Note: Whilst every attempt has been made to ensure the accuracy of the floorplans contained here, measurements of doors, windows and room areas are approximate and no responsibility is taken for any error, omission or mis-statement. These plans are for representation purposes only and should be used as such by and prospective purchaser. The services, systems and appliances listed in the specification have not been tested by The Personal Agent and no guarantee as to their operating ability or their efficiency can be given. All images and text used to advertise our properties are for the sole use of The Personal Agent Ltd.