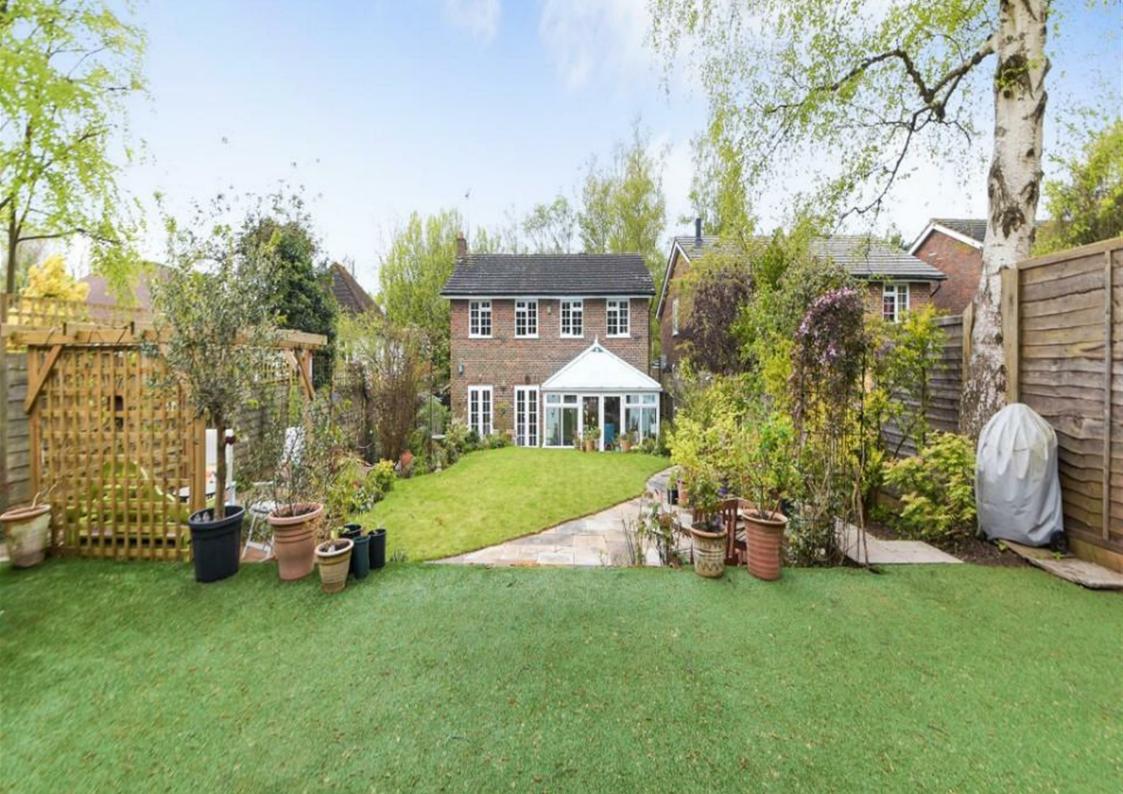

## Offers In Excess Of £1,025,000 Freehold

- 2138 sq ft property
- Four bedroom detached house
- Two reception rooms
- Kitchen/dining room
- Conservatory
- En-suite shower room
- Main bathroom
- 80' rear garden
- Ample parking on brick block driveway
- Walking distance of Banstead High Street

### \* SALE AGREED WITHIN 9 DAYS OF MARKETING LAUNCH \*

The Personal Agent are delighted to offer for sale this 2138 sq ft four bedroom detached property situated within walking distance of Banstead village. The property benefits from two reception rooms and a open plan kitchen/dining room that opens to a conservatory. Rear garden about 80' deep and a driveway to the front with ample parking.

The property consists of an entrance hall, two reception rooms, open plan kitchen/dining room leading to a conservatory. Guest cloakroom. On the first floor there are four bedrooms, a main bathroom and an en-suite to the primary bedroom. Outside there is an attractive rear garden and ample parking.