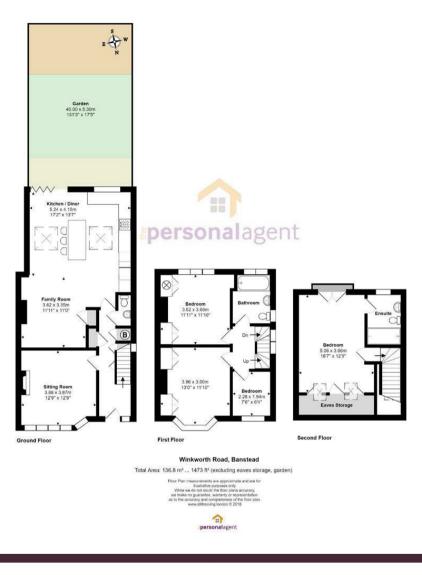

Offered to the market in exceptional order, this cleverly extended and deceptively spacious semi-detached home benefits from a truly impressive open plan kitchen/dining/family room that opens up to a secluded Indian Sandstone terrace and a directly South facing rear garden that measures approximately 130ft in length.

There is a 28ft frontage and driveway that is brick blocked and provides parking for at least three cars with side access to the stunning private rear garden which benefits from the most sought after of aspects and measures approximately 130ft. A further point of note is the garden cabin which could be used for a variety of things including a home office, gym or teenagers den.