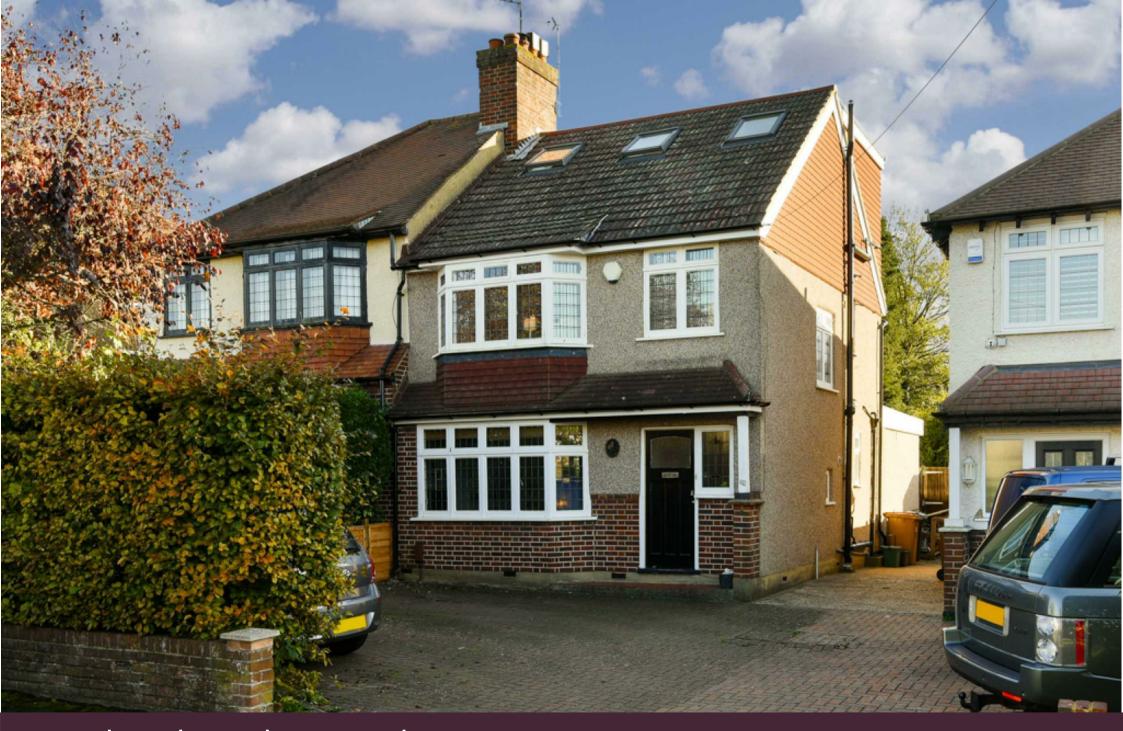

Offered to the market in exceptional order, this cleverly extended and deceptively spacious semi-detached home benefits from a truly impressive open plan kitchen/dining/family room that opens up to a secluded Indian Sandstone terrace and a directly South facing rear garden that measures approximately 130ft in length.

As soon as you step through the front door the amazing feel of the property is immediately apparent with a generous and welcoming entrance hallway. The well proportioned accommodation continues throughout with perfectly balanced spaces that are perfect for entertaining, social occasion's and just as importantly, day to day family life.

There is a 28ft frontage and driveway that is brick blocked and provides parking for at least three cars with side access to the stunning private rear garden which benefits from the most sought after of aspects and measures approximately 130ft. A further point of note is the garden cabin which could be used for a variety of things including a home office, gym or teenagers den.