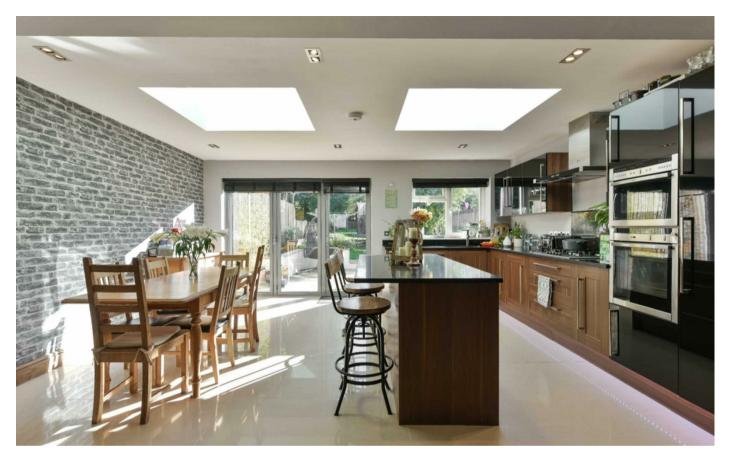

Offered to the market in exceptional order, this cleverly extended and deceptively spacious semi-detached home benefits from a truly impressive open plan kitchen/dining/family room that opens up to a secluded Indian Sandstone terrace and a directly South facing rear garden that measures approximately 130ft in length.

Call to register your interest. Sole agent.

The accommodation briefly comprises spacious entrance hall, separate living room with bay window and wood burning stove, stunning open plan kitchen/dining/family room with high specification finish and underfloor heating, downstairs W.C, three well proportioned bedrooms and a family bathroom on the first floor and a stunning master bedroom with luxury en suite shower room on the second floor with elevated views to the rear from the Juliette balcony.