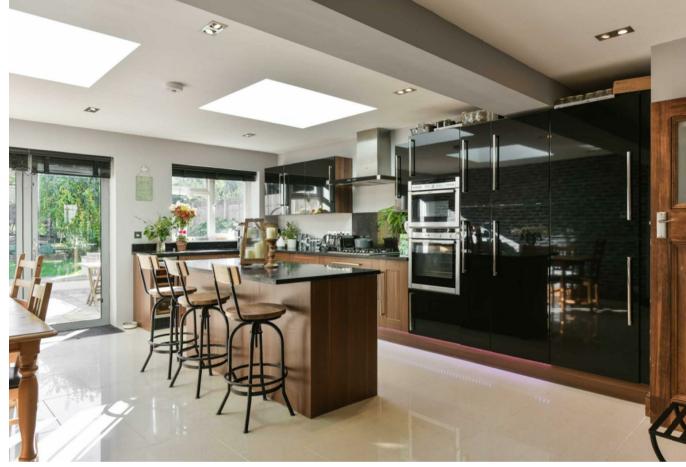

Offered to the market in exceptional order, this cleverly extended and deceptively spacious semi-detached home benefits from a truly impressive open plan kitchen/dining/family room that opens up to a secluded Indian Sandstone terrace and a directly South facing rear garden that measures approximately 130ft in length.

Call to register your interest. Sole agent.

The accommodation briefly comprises spacious entrance hall, separate living room with bay window and wood burning stove, stunning open plan kitchen/dining/family room with high specification finish and underfloor heating, downstairs W.C, three well proportioned bedrooms and a family bathroom on the first floor and a stunning master bedroom with luxury en suite shower room on the second floor with elevated views to the rear from the Juliette balcony.