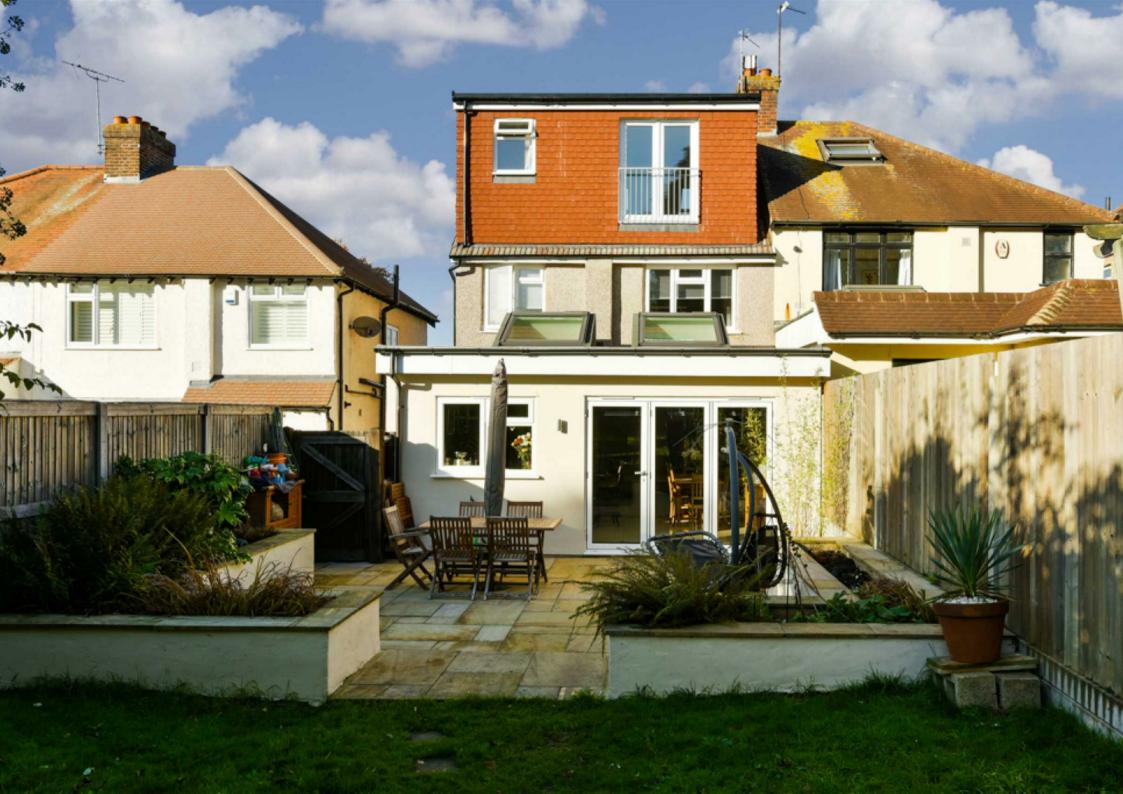

Offered to the market in exceptional order, this cleverly extended and deceptively spacious semi-detached home benefits from a truly impressive open plan kitchen/dining/family room that opens up to a secluded Indian Sandstone terrace and a directly South facing rear garden that measures approximately 130ft in length.

There is a 28ft frontage and driveway that is brick blocked and provides parking for at least three cars with side access to the stunning private rear garden which benefits from the most sought after of aspects and measures approximately 130ft. A further point of note is the garden cabin which could be used for a variety of things including a home office, gym or teenagers den.