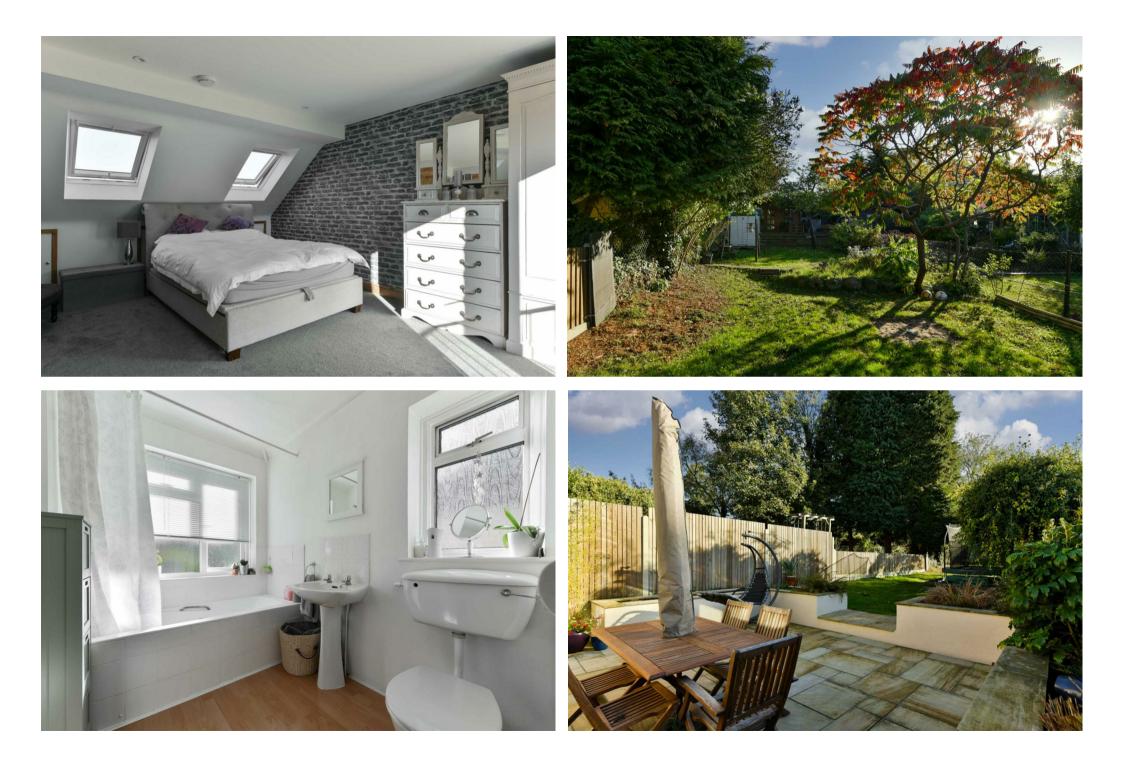

Offered to the market in exceptional order, this cleverly extended and deceptively spacious semi-detached home benefits from a truly impressive open plan kitchen/dining/family room that opens up to a secluded Indian Sandstone terrace and a directly South facing rear garden that measures approximately 130ft in length.

Call to register your interest. Sole agent.

The accommodation briefly comprises spacious entrance hall, separate living room with bay window and wood burning stove, stunning open plan kitchen/dining/family room with high specification finish and underfloor heating, downstairs W.C, three well proportioned bedrooms and a family bathroom on the first floor and a stunning master bedroom with luxury en suite shower room on the second floor with elevated views to the rear from the Juliette balcony.

There is a 28ft frontage and driveway that is brick blocked and provides parking for at least three cars with side access to the stunning private rear garden which benefits from the most sought after of aspects and measures approximately 130ft. A further point of note is the garden cabin which could be used for a variety of things including a home office, gym or teenagers den.