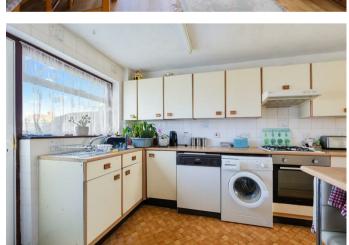

Downstairs, the property consists of an entrance hall, kitchen (  $19'3 \times 10'4$  ), a reception room (  $19'7 \times 10'10$  ) and a

conservatory. On the first floor there are three bedrooms, a shower room and a separate w.c. Outside there is a rear garden with a decked area.