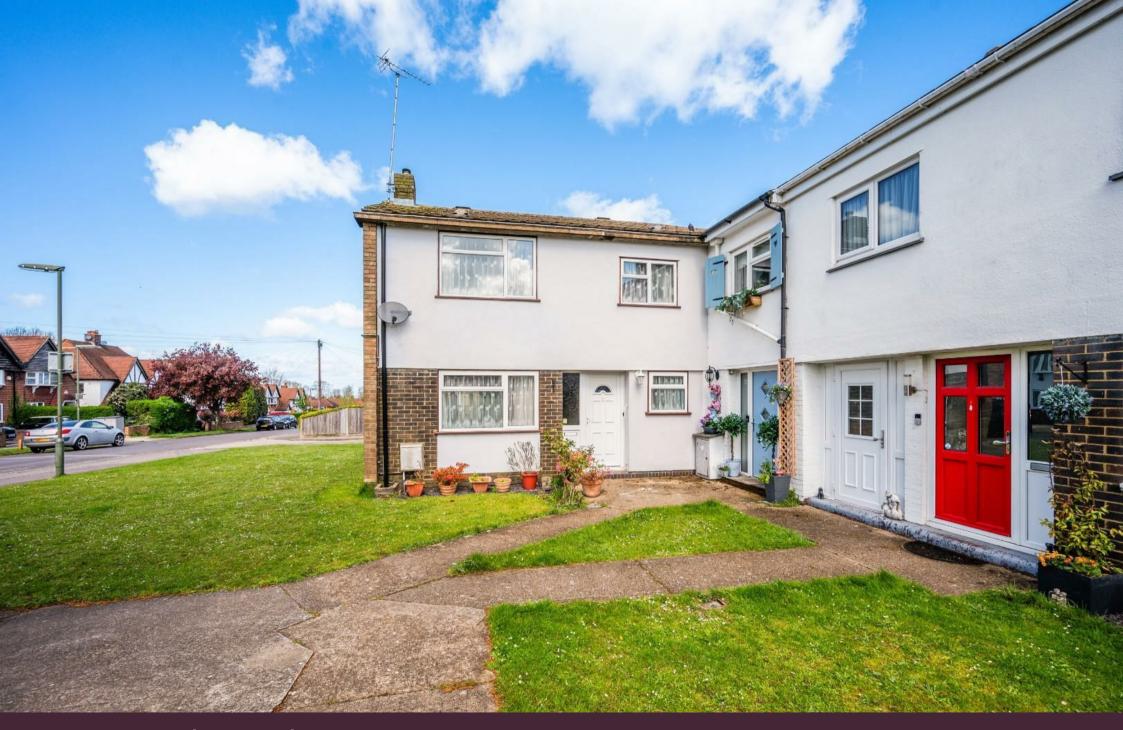

St. Leonard's Road, Epsom

A spacious 959 sq ft three bed end-terrace house offered for sale for the first time in many years and a great opportunity to finish to a buyer's own specifications. The property benefits from a 19'7 x 10'10 reception room and a conservatory. Double glazed windows, gas central heating. Offered with no onward chain.

The property is set well back from the road in a popular location. Well placed for local schools, access to the A217 and within walking distance of the shops, restaurants and station at Tattenham Corner.