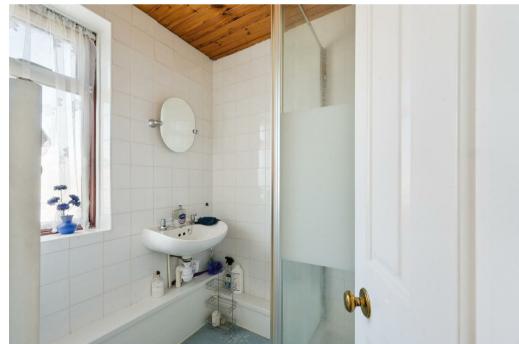

Downstairs, the property consists of an entrance hall, kitchen (  $19'3 \times 10'4$  ), a reception room (  $19'7 \times 10'10$  ) and a

conservatory. On the first floor there are three bedrooms, a shower room and a separate w.c. Outside there is a rear garden with a decked area.