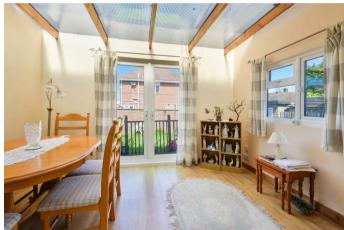

A spacious 959 sq ft three bed end-terrace house offered for sale for the first time in many years and a great opportunity to finish to a buyer's own specifications. The property benefits from a 19'7 x 10'10 reception room and a conservatory. Double glazed windows, gas central heating. Offered with no onward chain.

Downstairs, the property consists of an entrance hall, kitchen (  $19'3 \times 10'4$  ), a reception room (  $19'7 \times 10'10$  ) and a

conservatory. On the first floor there are three bedrooms, a shower room and a separate w.c. Outside there is a rear garden with a decked area.