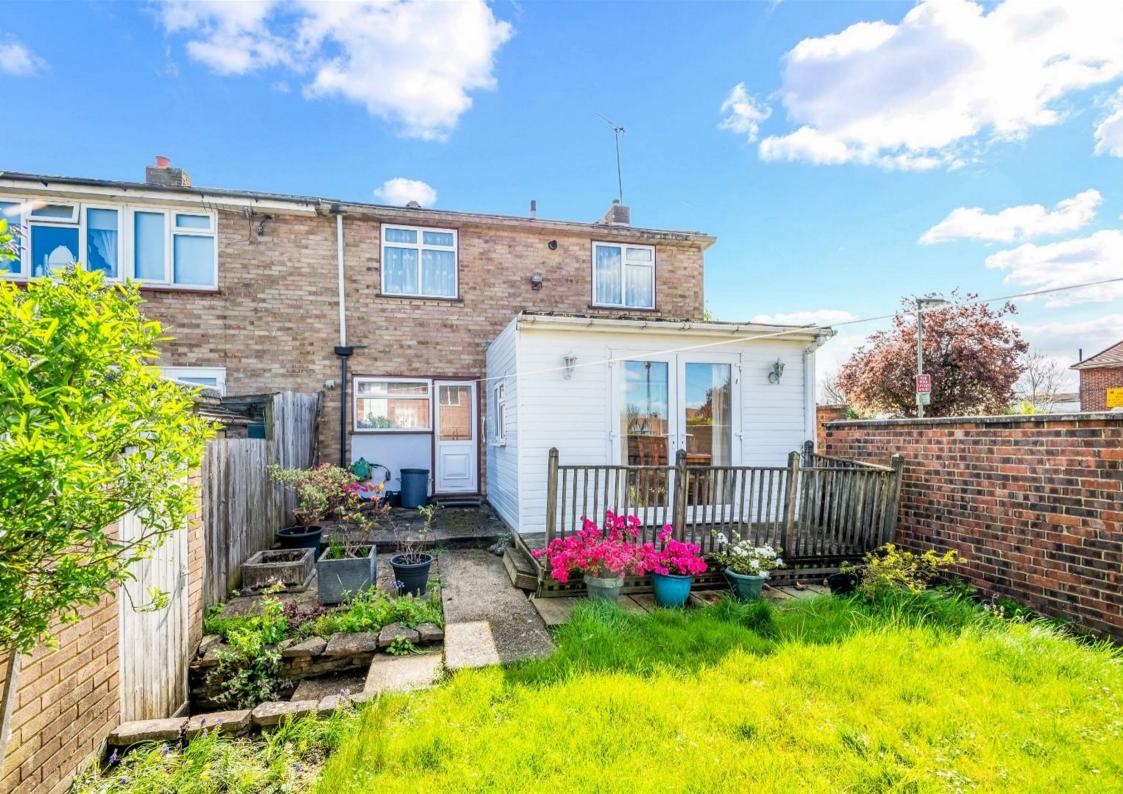

A spacious 959 sq ft three bed end-terrace house offered for sale for the first time in many years and a great opportunity to finish to a buyer's own specifications. The property benefits from a 19'7 x 10'10 reception room and a conservatory. Double glazed windows, gas central heating. Offered with no onward chain.

Downstairs, the property consists of an entrance hall, kitchen (  $19'3 \times 10'4$  ), a reception room (  $19'7 \times 10'10$  ) and a

conservatory. On the first floor there are three bedrooms, a shower room and a separate w.c. Outside there is a rear garden with a decked area.