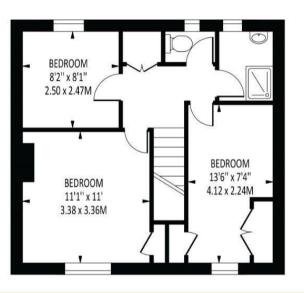

Downstairs, the property consists of an entrance hall, kitchen (  $19'3 \times 10'4$  ), a reception room (  $19'7 \times 10'10$  ) and a

conservatory. On the first floor there are three bedrooms, a shower room and a separate w.c. Outside there is a rear garden with a decked area.

Tenure - Freehold

Council tax band - D

St. Leonards Road

Total Area: 959 SQ FT • 89.10 SQ M

Any intedning purchaser or lessee should satisfy themselves by inpspection, searches, enquiries and full survey as to the correctness of each statement.