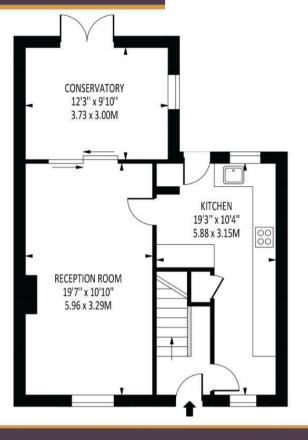

Downstairs, the property consists of an entrance hall, kitchen (  $19'3 \times 10'4$  ), a reception room (  $19'7 \times 10'10$  ) and a

conservatory. On the first floor there are three bedrooms, a shower room and a separate w.c. Outside there is a rear garden with a decked area.

Tenure - Freehold

Council tax band - D

St. Leonards Road

Total Area: 959 SQ FT • 89.10 SQ M

Any intedning purchaser or lessee should satisfy themselves by inpspection, searches, enquiries and full survey as to the correctness of each statement.