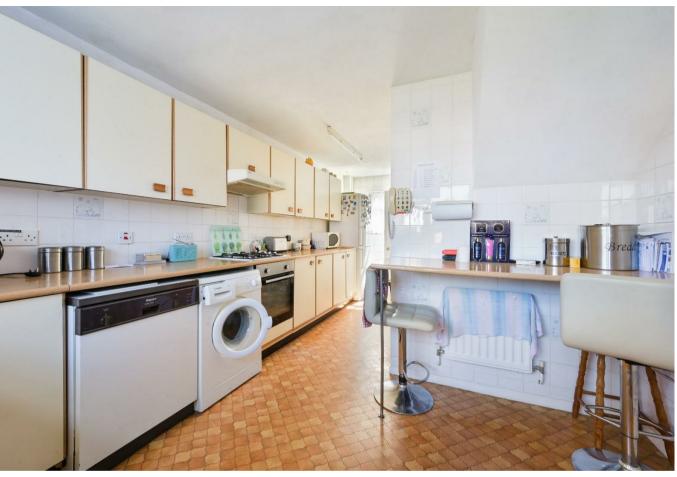

Downstairs, the property consists of an entrance hall, kitchen (  $19'3 \times 10'4$  ), a reception room (  $19'7 \times 10'10$  ) and a

conservatory. On the first floor there are three bedrooms, a shower room and a separate w.c. Outside there is a rear garden with a decked area.