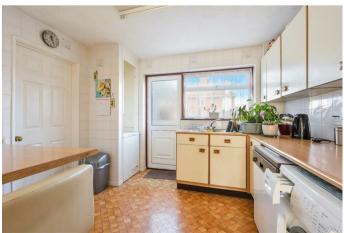

Downstairs, the property consists of an entrance hall, kitchen (  $19'3 \times 10'4$  ), a reception room (  $19'7 \times 10'10$  ) and a

conservatory. On the first floor there are three bedrooms, a shower room and a separate w.c. Outside there is a rear garden with a decked area.