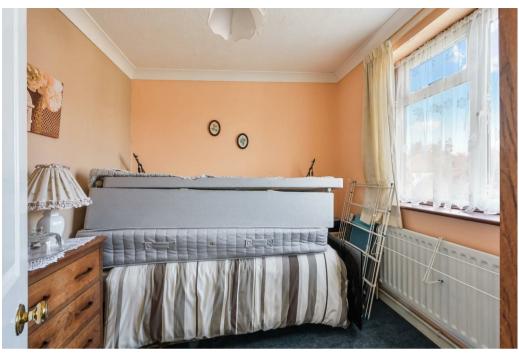

Downstairs, the property consists of an entrance hall, kitchen (  $19'3 \times 10'4$  ), a reception room (  $19'7 \times 10'10$  ) and a

conservatory. On the first floor there are three bedrooms, a shower room and a separate w.c. Outside there is a rear garden with a decked area.