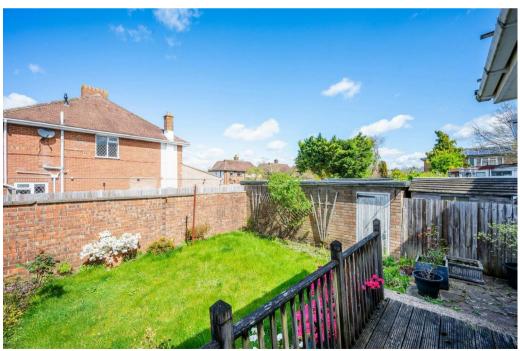

Downstairs, the property consists of an entrance hall, kitchen (  $19'3 \times 10'4$  ), a reception room (  $19'7 \times 10'10$  ) and a

conservatory. On the first floor there are three bedrooms, a shower room and a separate w.c. Outside there is a rear garden with a decked area.