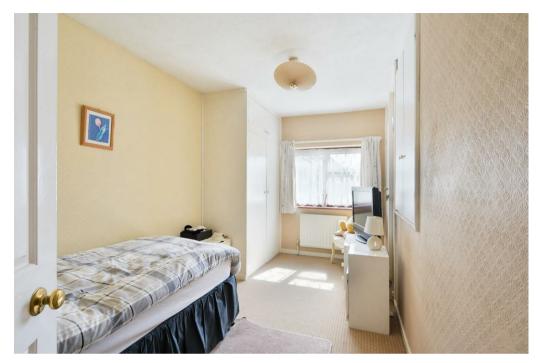

Downstairs, the property consists of an entrance hall, kitchen (  $19'3 \times 10'4$  ), a reception room (  $19'7 \times 10'10$  ) and a

conservatory. On the first floor there are three bedrooms, a shower room and a separate w.c. Outside there is a rear garden with a decked area.