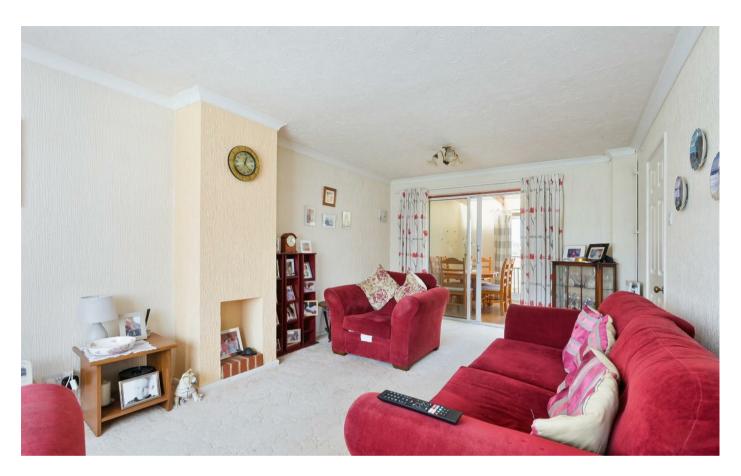

A spacious 959 sq ft three bed end-terrace house offered for sale for the first time in many years and a great opportunity to finish to a buyer's own specifications. The property benefits from a 19'7 x 10'10 reception room and a conservatory. Double glazed windows, gas central heating. Offered with no onward chain.

Downstairs, the property consists of an entrance hall, kitchen (  $19'3 \times 10'4$  ), a reception room (  $19'7 \times 10'10$  ) and a

conservatory. On the first floor there are three bedrooms, a shower room and a separate w.c. Outside there is a rear garden with a decked area.