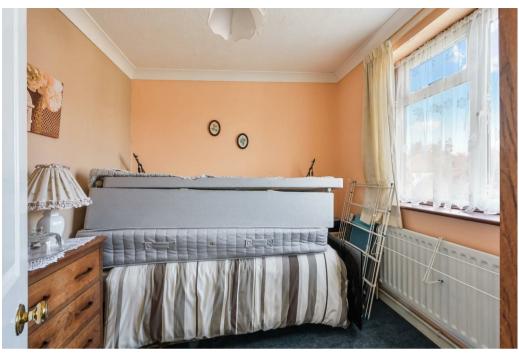

The property comprises of a hallway,

kitchen (  $19'3 \times 10'4$  ), a reception room (  $19'7 \times 10'10$  ) and a conservatory. On the first floor there are three bedrooms, a shower room and a separate w.c. Outside there is a rear garden with a decked area.