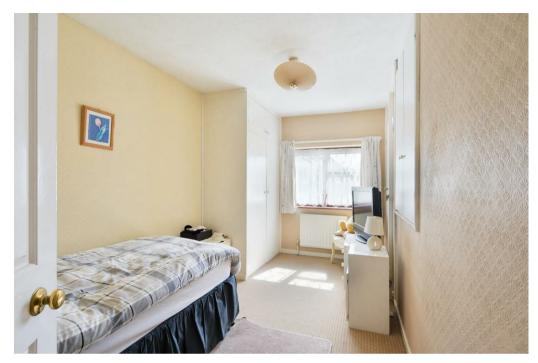

The property comprises of a hallway,

kitchen (  $19'3 \times 10'4$  ), a reception room (  $19'7 \times 10'10$  ) and a conservatory. On the first floor there are three bedrooms, a shower room and a separate w.c. Outside there is a rear garden with a decked area.