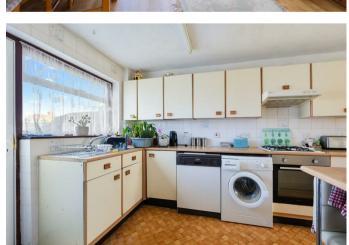

The property comprises of a hallway,

kitchen (  $19'3 \times 10'4$  ), a reception room (  $19'7 \times 10'10$  ) and a conservatory. On the first floor there are three bedrooms, a shower room and a separate w.c. Outside there is a rear garden with a decked area.