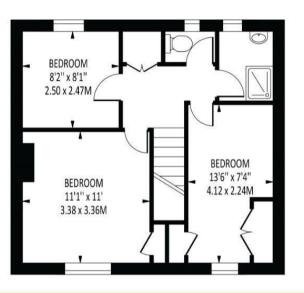

The property comprises of a hallway,

kitchen (  $19'3 \times 10'4$  ), a reception room (  $19'7 \times 10'10$  ) and a conservatory. On the first floor there are three bedrooms, a shower room and a separate w.c. Outside there is a rear garden with a decked area.

Tenure - Freehold

Council tax band - D

St. Leonards Road

Total Area: 959 SQ FT • 89.10 SQ M

Any intedning purchaser or lessee should satisfy themselves by inpspection, searches, enquiries and full survey as to the correctness of each statement.