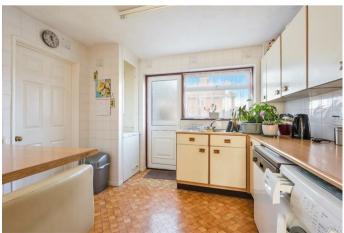

The property comprises of a hallway,

kitchen (  $19'3 \times 10'4$  ), a reception room (  $19'7 \times 10'10$  ) and a conservatory. On the first floor there are three bedrooms, a shower room and a separate w.c. Outside there is a rear garden with a decked area.