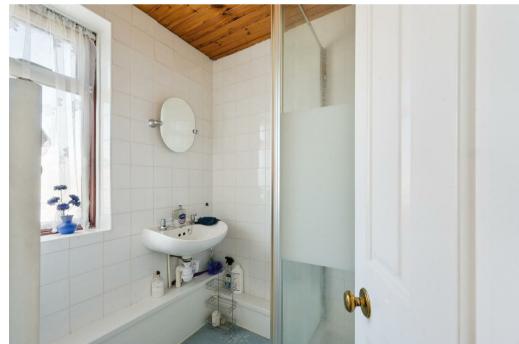

The property comprises of a hallway,

kitchen (  $19'3 \times 10'4$  ), a reception room (  $19'7 \times 10'10$  ) and a conservatory. On the first floor there are three bedrooms, a shower room and a separate w.c. Outside there is a rear garden with a decked area.