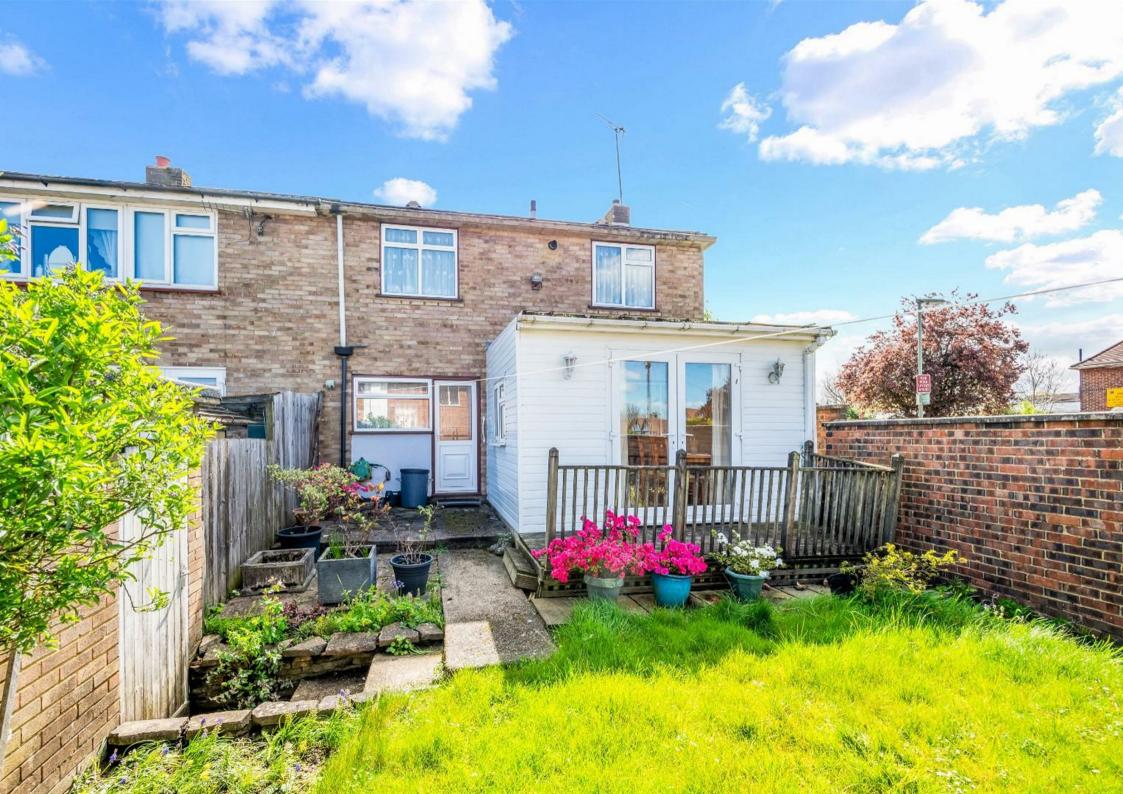

## \* SALE AGREED WITHIN 6 DAYS OF MARKETING LAUNCH \*

A spacious 959 sq ft three bed end-terrace house offered for sale for the first time in many years and a great opportunity to finish to a buyer's own specifications. The property benefits from a 19'7 x 10'10 reception room and a conservatory. Also offered with no onward chain.

The property comprises of a hallway,

kitchen (  $19'3 \times 10'4$  ), a reception room (  $19'7 \times 10'10$  ) and a conservatory. On the first floor there are three bedrooms, a shower room and a separate w.c. Outside there is a rear garden with a decked area.