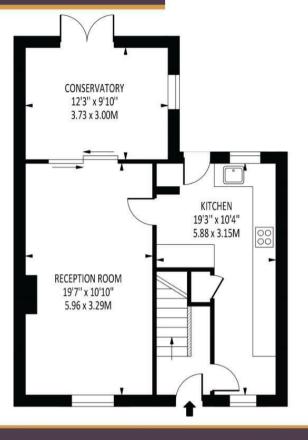

## Freehold

- 959 sq ft property
- Three bedroom end of terrace
- Reception room ( 19'7 x 10'10 )
- Conservatory
- kitchen (19'3 x 10'4)
- No onward chain

The property comprises of a hallway,

kitchen (  $19'3 \times 10'4$  ), a reception room (  $19'7 \times 10'10$  ) and a conservatory. On the first floor there are three bedrooms, a shower room and a separate w.c. Outside there is a rear garden with a decked area.

Tenure - Freehold

Council tax band - D

St. Leonards Road

Total Area: 959 SQ FT • 89.10 SQ M

Any intedning purchaser or lessee should satisfy themselves by inpspection, searches, enquiries and full survey as to the correctness of each statement.