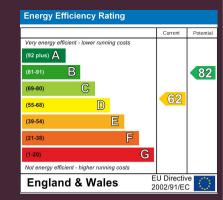

Tenure - Freehold

Council tax band - D

St. Leonards Road

Total Area: 959 SQ FT • 89.10 SQ M

Any intedning purchaser or lessee should satisfy themselves by inpspection, searches, enquiries and full survey as to the correctness of each statement.