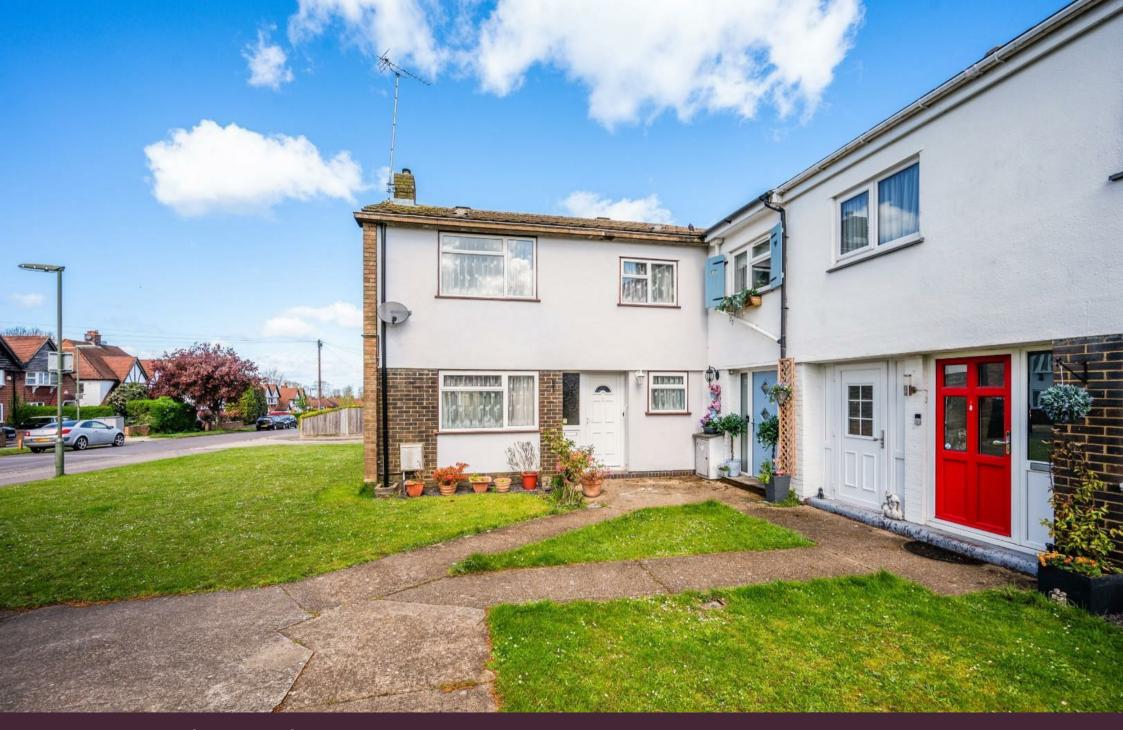

St. Leonard's Road, Epsom

## \* SALE AGREED WITHIN 6 DAYS OF MARKETING LAUNCH \*

A spacious 959 sq ft three bed end-terrace house offered for sale for the first time in many years and a great opportunity to finish to a buyer's own specifications. The property benefits from a 19'7 x 10'10 reception room and a conservatory. Also offered with no onward chain.

The property is set well back from the road in a popular location. Well placed for local schools, access to the A217 and within walking distance of the shops, restaurants and station at Tattenham Corner.