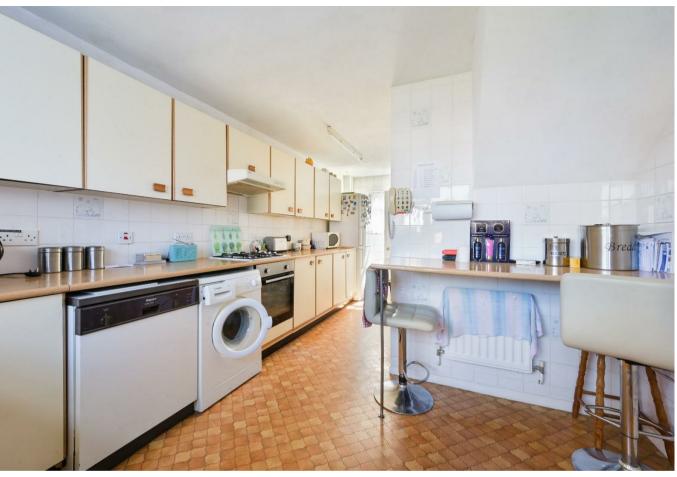

The property comprises of a hallway,

kitchen (  $19'3 \times 10'4$  ), a reception room (  $19'7 \times 10'10$  ) and a conservatory. On the first floor there are three bedrooms, a shower room and a separate w.c. Outside there is a rear garden with a decked area.