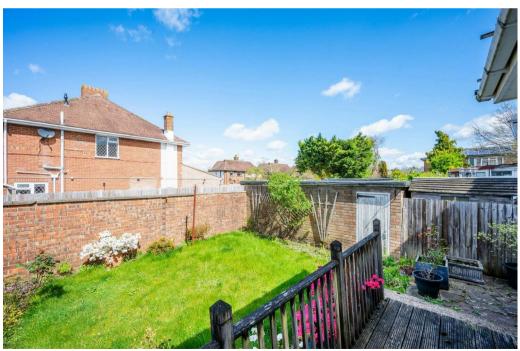

The property comprises of a hallway,

kitchen (  $19'3 \times 10'4$  ), a reception room (  $19'7 \times 10'10$  ) and a conservatory. On the first floor there are three bedrooms, a shower room and a separate w.c. Outside there is a rear garden with a decked area.