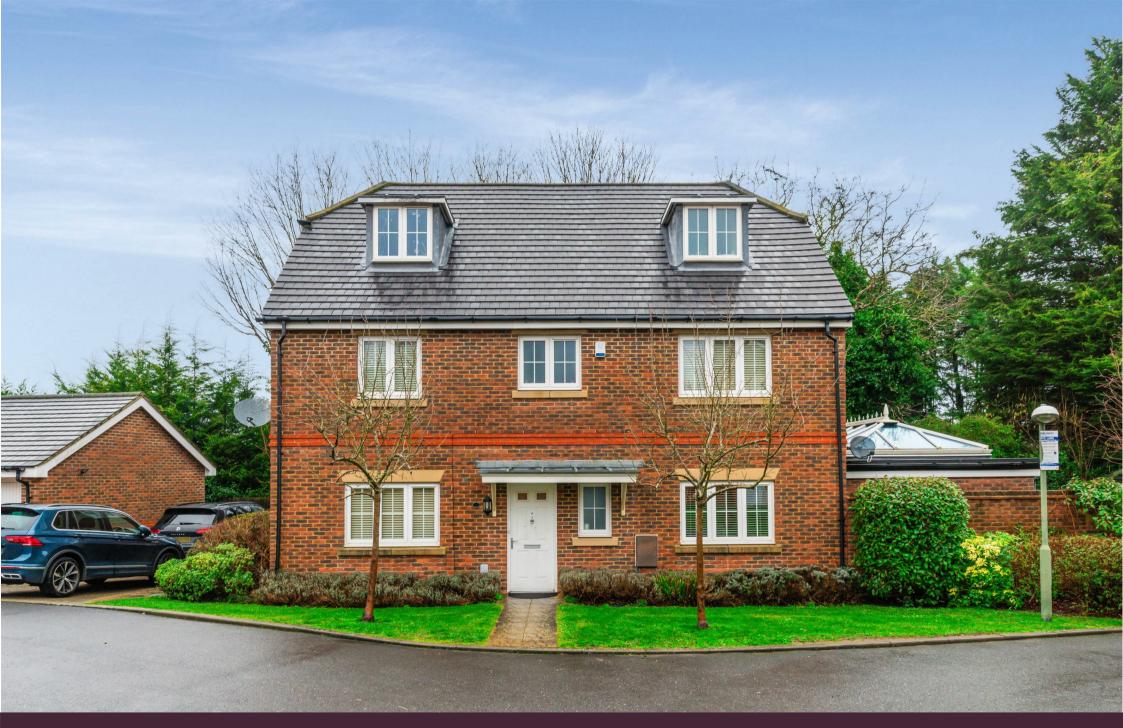

## Offers In Excess Of £875,000 Freehold

- 2143 sq ft property
- Detached house
- Four double bedrooms
- Main bedroom with walk-in wardrobe
- Two shower rooms and a family bathroom
- Three reception rooms
- Conservatory
- Guest cloakroom and utility room
- Garage and parking
- No onward chain

The Personal Agent are delighted to offer for sale this 2143 sq ft four double bedroom detached property situated in a quiet cul-de-sac location. The property benefits from three reception rooms and a conservatory. Other benefits include two shower rooms, a guest cloakroom and a main bathroom.