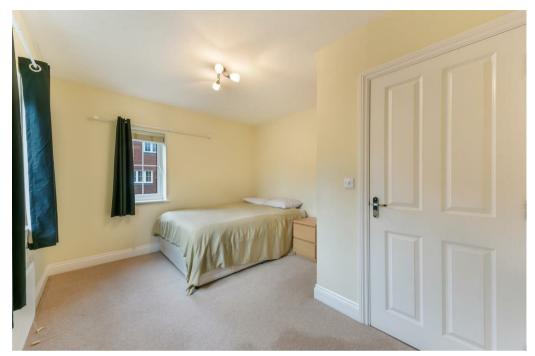

The property consists of an entrance hallway, guest cloakroom, three reception rooms, spacious kitchen with to an utility room; and a conservatory. On the first floor there are three bedrooms, one of which has an ensuite shower room and walk in wardrobe; and a family bathroom. On the top floor there is a double bedroom and a shower room.

FIRST FLOOR

BEDROOM

17'2" x 12'5"

5.22 x 3.78M

BEDROOM

12'11" x 10'6"

3.94 x 3.20M

**EPSOM OFFICE** 2 West Street Epsom, Surrey, KT18 7RG 01372 745 850