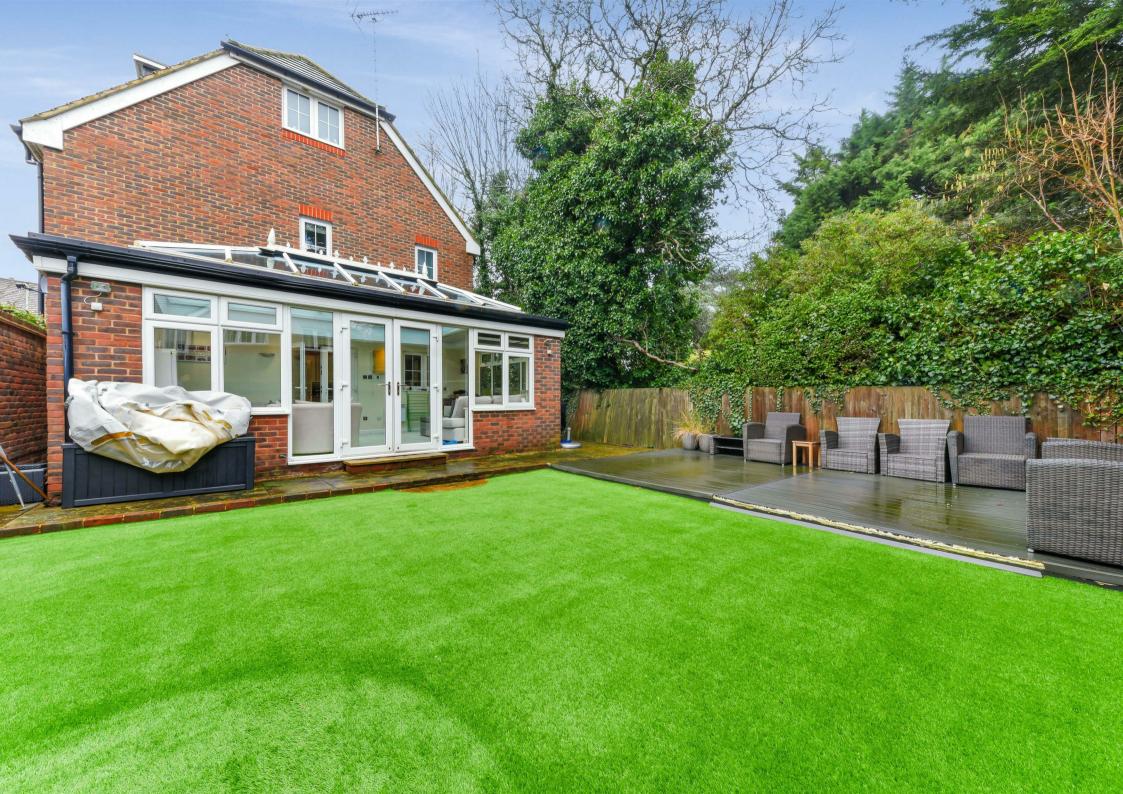

Outside there is a garden to the side which is Astro turfed and has a patio area. Garage and parking for three cars.

Ash Close is a quiet cul-de-sac and is off Nork Way which is a very popular residential road that is just a short walk from Warren Mead primary school and in close proximity of Banstead railway station which is just a short distance away.