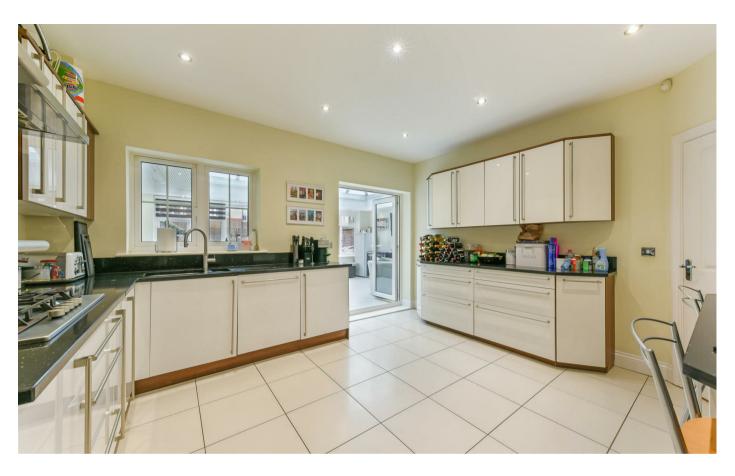

The property consists of an entrance hallway, guest cloakroom, three reception rooms, spacious kitchen with to an utility room; and a conservatory. On the first floor there are three bedrooms, one of which has an ensuite shower room and walk in wardrobe; and a family bathroom. On the top floor there is a double bedroom and a shower room.