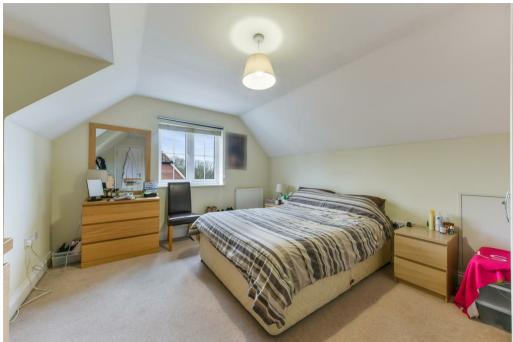

The property consists of an entrance hallway, guest cloakroom, three reception rooms, spacious kitchen with to an utility room; and a conservatory. On the first floor there are three bedrooms, one of which has an ensuite shower room and walk in wardrobe; and a family bathroom. On the top floor there is a double bedroom and a shower room.

16'6" x 14'6"

5.02 x 4.41M

SECOND FLOOR