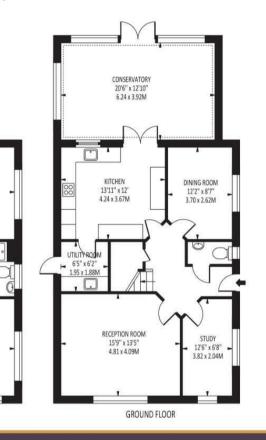

The property consists of an entrance hallway, guest cloakroom, three reception rooms, spacious kitchen with to an utility room; and a conservatory. On the first floor there are three bedrooms, one of which has an ensuite shower room and walk in wardrobe; and a family bathroom. On the top floor there is a double bedroom and a shower room.

Outside there is a garden to the side which is Astro turfed and has a patio area. Garage and parking for three cars.

Ash Close is a quiet cul-de-sac and is off Nork Way which is a very popular residential road that is just a short walk from Warren Mead primary school and in close proximity of Banstead railway station which is just a short distance away.

Tenure - Freehold

Council tax band - G

The PERSONAL Agent

Ash Close

Total Area: 2143 SQ FT • 199.08 SQ M

**Energy Efficiency Rating** Current Potential Very energy efficient - lower running costs (92 plus) A 72 78 (69-80) D (55-68) (39-54) (21-38) G Not energy efficient - higher running costs EU Directive **England & Wales** 2002/91/EC