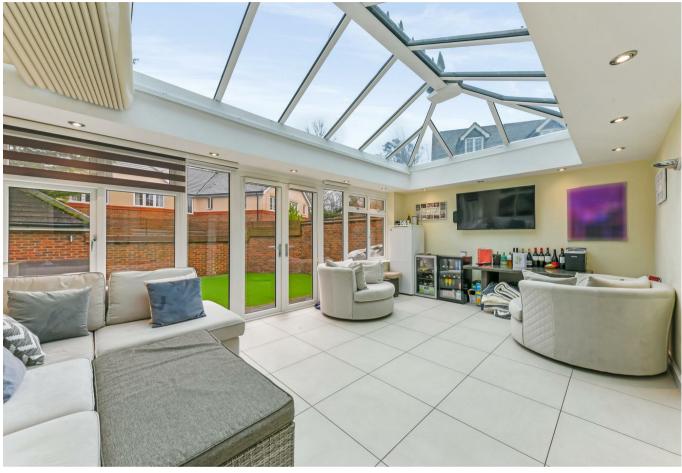

The Personal Agent are delighted to offer for sale this 2143 sq ft four double bedroom detached property situated in a quiet cul-de-sac location. The property benefits from three reception rooms and a conservatory. Other benefits include two shower rooms, a guest cloakroom and a main bathroom.

The property consists of an entrance hallway, guest cloakroom, three reception rooms, spacious kitchen with to an utility room; and a conservatory. On the first floor there are three bedrooms, one of which has an ensuite shower room and walk in wardrobe; and a family bathroom. On the top floor there is a double bedroom and a shower room.