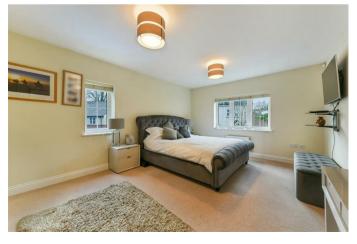

The property consists of an entrance hallway, guest cloakroom, three reception rooms, spacious kitchen with to an utility room; and a conservatory. On the first floor there are three bedrooms, one of which has an ensuite shower room and walk in wardrobe; and a family bathroom. On the top floor there is a double bedroom and a shower room.

FIRST FLOOR

BEDROOM

17'2" x 12'5"

5.22 x 3.78M

BEDROOM

12'11" x 10'6"

3.94 x 3.20M

**EPSOM OFFICE** 2 West Street Epsom, Surrey, KT18 7RG 01372 745 850