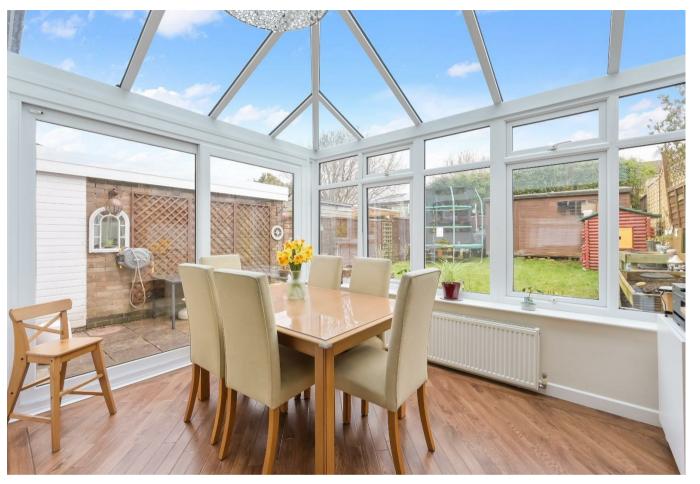

A spacious and well-presented 982 sq ft house with three bedrooms, secluded garden and in a convenient location.

The light and airy accommodation consists of a 20' reception room, conservatory/dining room, modern kitchen with utility cupboard; three bedrooms, bathroom and separate wc. There is also a

secondary entrance to the front via a lobby. Most of the windows are tripleglazed for excellent insulation. Outside is a

secluded rear garden with patio area and shed.

The property is set well back from the road in a popular location. Well placed for local schools, access to the A217 and within walking distance of the shops, restaurants and station at Tattenham Corner.