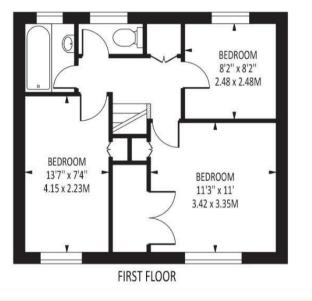

A spacious and well-presented 982 sq ft house with three bedrooms, secluded garden and in a convenient location.

The light and airy accommodation consists of a 20' reception room, conservatory/dining room, modern kitchen with utility cupboard; three bedrooms, bathroom and separate wc. There is also a

## The **PERSONAL** Agent

St. Leonards Road Total Area: 982 SQ FT • 91.23 SQ M

Please Note: Whilst every attempt has been made to ensure the accuracy of the floorplans contained here, measurements of doors, windows and room areas are approximate and no responsibility is taken for any error, omission or mis-statement. These plans are for representation purposes only and should be used as such by and prospective purchaser. The services, systems and appliances listed in the specification have not been tested by The Personal Agent and no guarantee as to their operating ability or their efficiency can be given. All images and text used to advertise our properties are for the sole use of The Personal Agent Ltd.