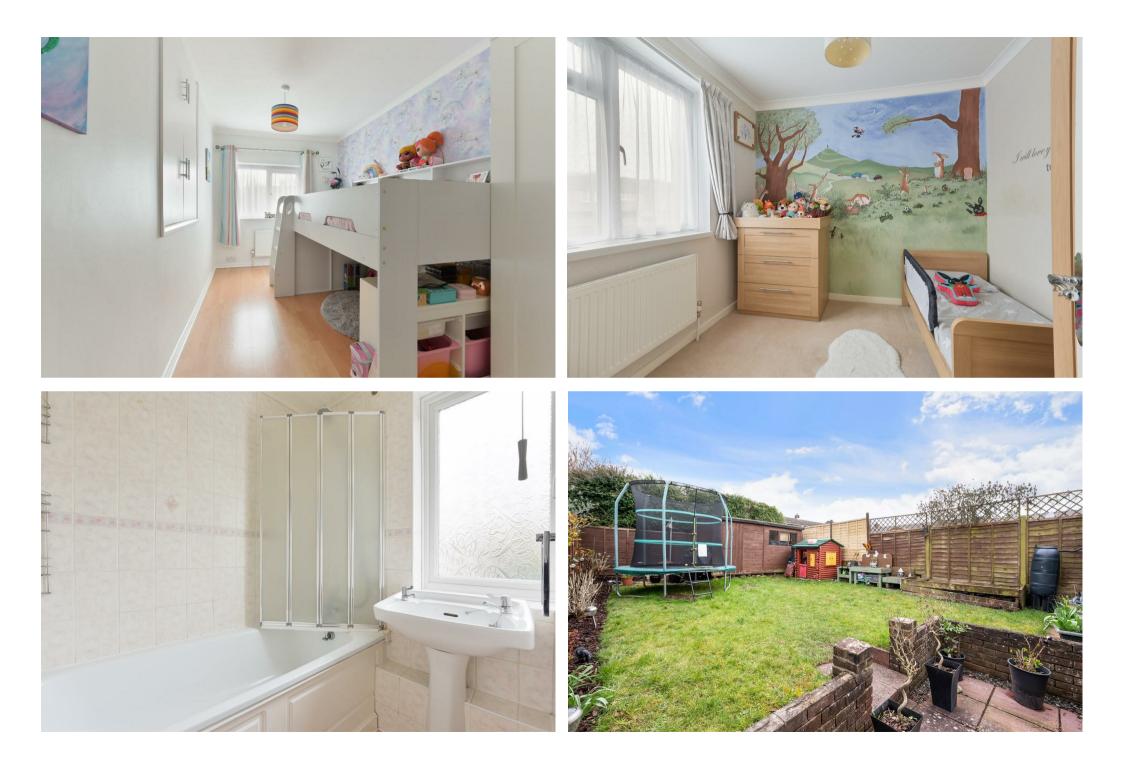

A spacious and well-presented 982 sq ft house with three bedrooms, secluded garden and in a convenient location.

The light and airy accommodation consists of a 20' reception room, conservatory/dining room, modern kitchen with utility cupboard; three bedrooms, bathroom and separate wc. There is also a

secondary entrance to the front via a lobby. Most of the windows are tripleglazed for excellent insulation. Outside is a

secluded rear garden with patio area and shed.

The property is set well back from the road in a popular location. Well placed for local schools, access to the A217 and within walking distance of the shops, restaurants and station at Tattenham Corner.