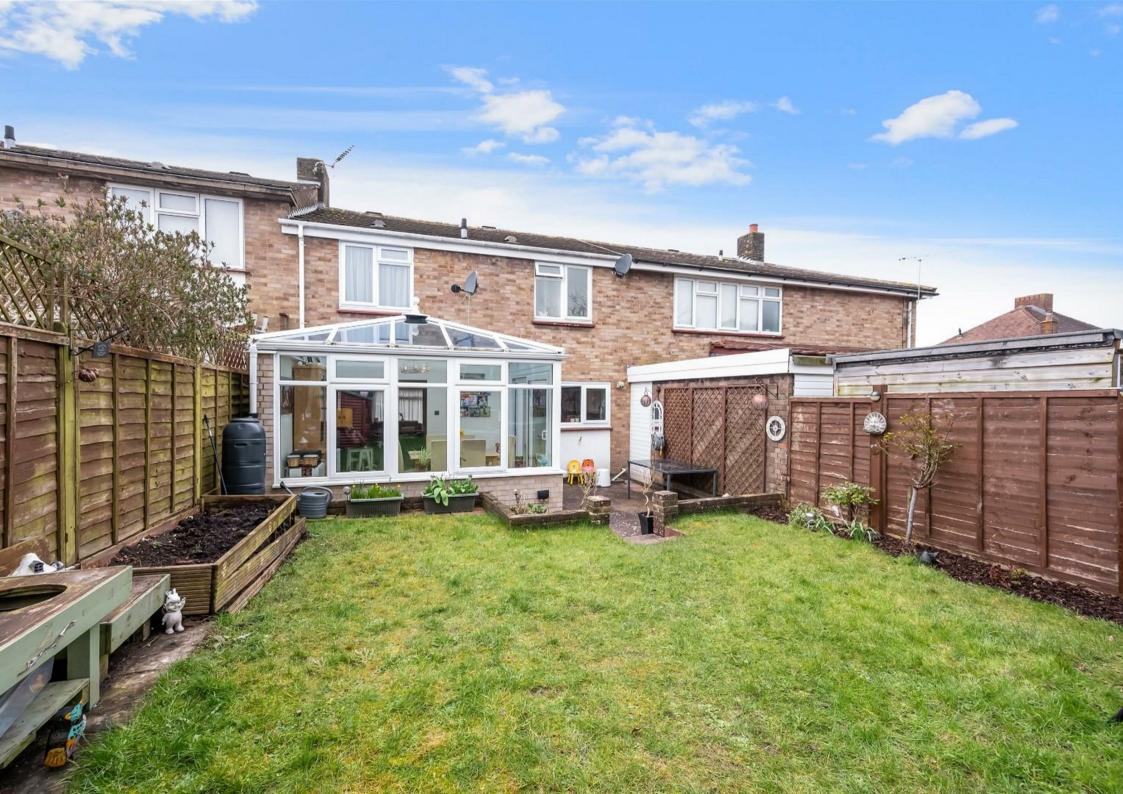

A spacious and well-presented 982 sq ft house with three bedrooms, secluded garden and in a convenient location.

The light and airy accommodation consists of a 20' reception room, conservatory/dining room, modern kitchen with utility cupboard; three bedrooms, bathroom and separate wc. There is also a

secondary entrance to the front via a lobby. Most of the windows are tripleglazed for excellent insulation. Outside is a

secluded rear garden with patio area and shed.

The property is set well back from the road in a popular location. Well placed for local schools, access to the A217 and within walking distance of the shops, restaurants and station at Tattenham Corner.