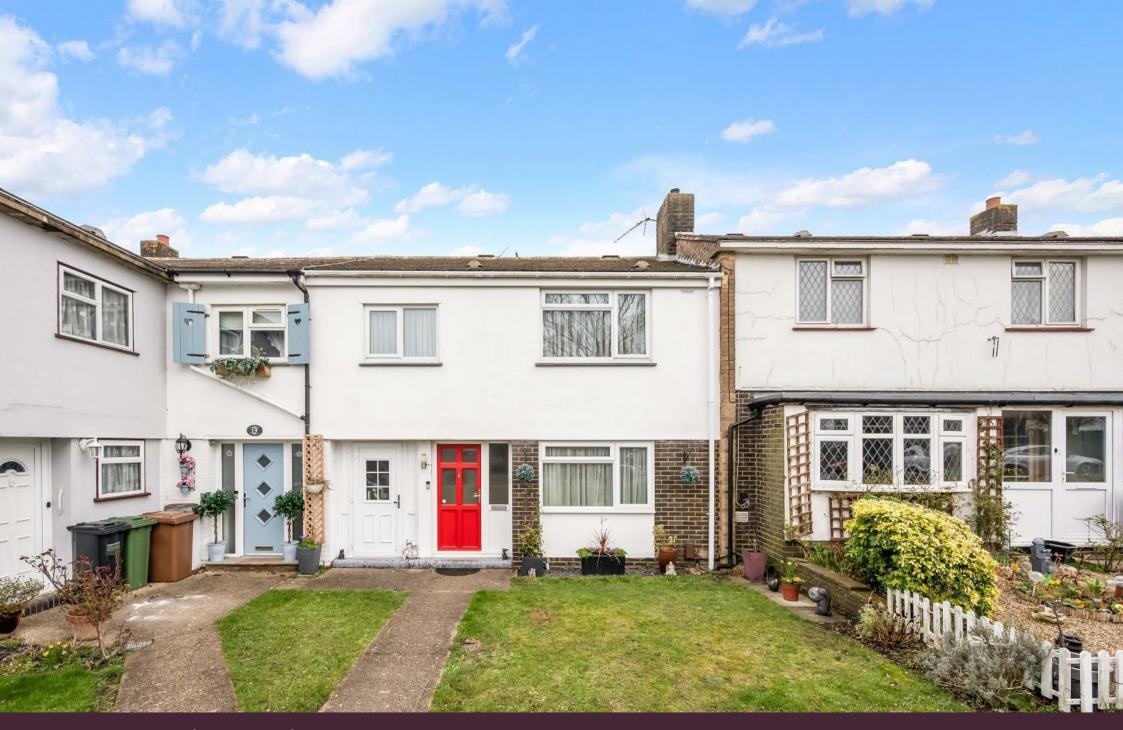

## St. Leonard's Road, Epsom

The **PERSONAL** Agent

## Offers In Excess Of £425,000 Freehold

- 980 sq ft
- Three bedrooms
- 20' Reception room
- Conservatory/dining room
- Modern kitchen
- Bathroom and separate wc
- Gas central heating
- Mostly triple-glazed
- Seclude, private garden

A spacious and well-presented 982 sq ft house with three bedrooms, secluded garden and in a convenient location.

The light and airy accommodation consists of a 20' reception room, conservatory/dining room, modern kitchen with utility cupboard; three bedrooms, bathroom and separate wc. There is also a

secondary entrance to the front via a lobby. Most of the windows are tripleglazed for excellent insulation. Outside is a

secluded rear garden with patio area and shed.

The property is set well back from the road in a popular location. Well placed for local schools, access to the A217 and within walking distance of the shops, restaurants and station at Tattenham Corner.