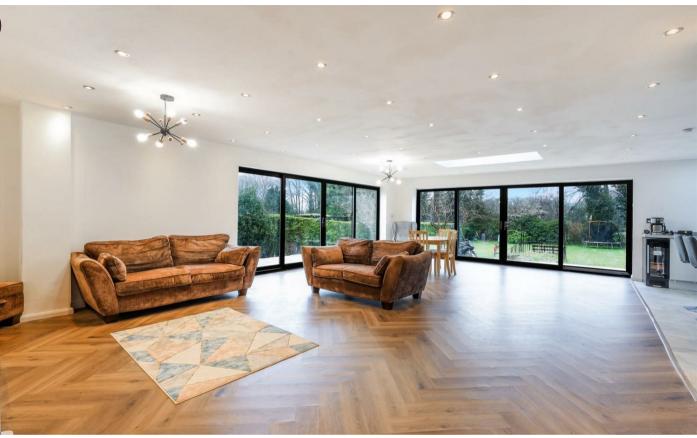

It has been thoughtfully designed to maximise natural light with accommodation that seamlessly flows throughout the downstairs, it really is an excellent example of open and bright modern living.

The driveway comfortably fits several cars but could easily be turned into an in-out driveway leaving you with no need to reverse. As you walk down the driveway you enter the front door and are welcomed by a generous hallway which creates the ultimate first impression.

The downstairs has multiple options according to your lifestyle with a modern kitchen with central island. There are five bedrooms on the ground floor, a modernised family bathroom and both the principle and second bedroom benefit from an en-suite. One of the bedrooms could easily serve as an office space. The main reception room has stunning sliding doors with double aspect views and defined living/dining areas. There is a large loft space with potential to convert STPP.