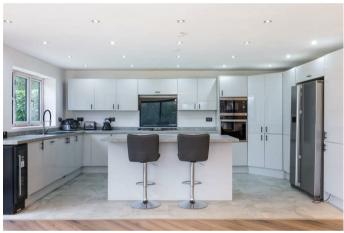

The downstairs has multiple options according to your lifestyle with a modern kitchen with central island. There are five bedrooms on the ground floor, a modernised family bathroom and both the principle and second bedroom benefit from an en-suite. One of the bedrooms could easily serve as an office space. The main reception room has stunning sliding doors with double aspect views and defined living/dining areas. There is a large loft space with potential to convert STPP.