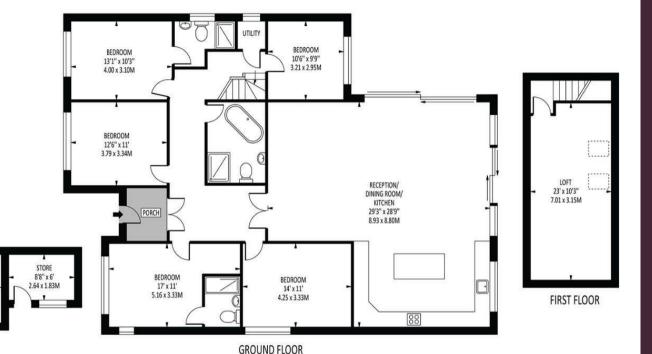

## Gilhams Avenue

Total Area: 2299 SQ FT • 213.58 SQ M (Including Garage & Store) Garage Area: 162 SQ FT • 15.04 SQ M

Store Area: 52 SQ FT • 4.83 SQ M

(81-91) B (69-80) C (55-68) D (39-54) E (1-20) G Not energy efficient - higher running costs

The downstairs has multiple options according to your lifestyle with a modern kitchen with central island. There are five bedrooms on the ground floor, a modernised family bathroom and both the principle and second bedroom benefit from an en-suite. One of the bedrooms could easily serve as an office space. The main reception room has stunning sliding doors with double aspect views and defined living/dining areas. There is a large loft space with potential to convert STPP.

The garden is such a wonderful space and it provides so much potential to for the new owners to create a secluded oasis in one of the most sought after locations with direct access to the golf course. There is further potential STPP to convert the garage or add a gymnasium at the rear of the garden.

GARAGE

18' x 9'

5.49 x 2.74M

**STONELEIGH/EWELL OFFICE** 62 Stoneleigh Broadway Stoneleigh, Surrey, KT17 2HS 020 8393 9411

BANSTEAD OFFICE 141 High Street Banstead, Surrey, SM7 2NS 01737 333699 **LETTINGS & MANAGEMENT** 163 High Street Epsom, Surrey, KT19 8EW 01372 726 666