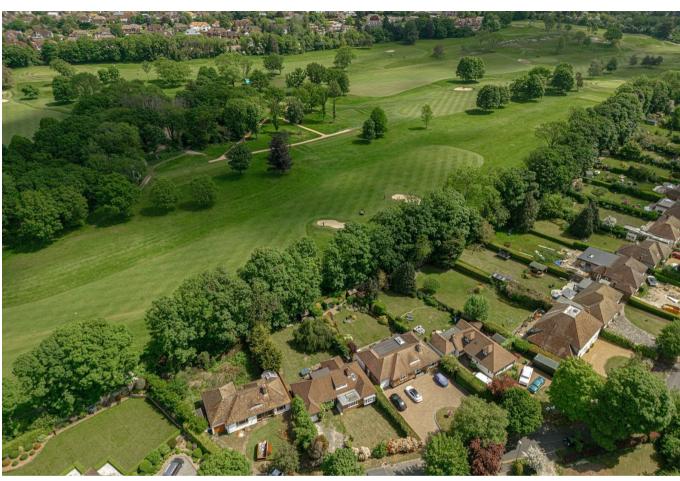

Sat within a prestigious road in Gilhams Avenue, The Personal Agent are proud to present this attractive detached chalet style home that offers 2299 sq ft of space, and backs directly on to the highly renowned Cuddington Golf Club.

The garden is such a wonderful space and it provides so much potential to for the new owners to create a secluded oasis in one of the most sought after locations with direct access to the golf course. There is further potential STPP to convert the garage or add a gymnasium at the rear of the garden.

Priest Hill Nature Reserve is a wonderful open space that is just across the road and is managed by The Surrey Wildlife Trust and the rear garden of this home backs directly on to Cuddington Golf Club.