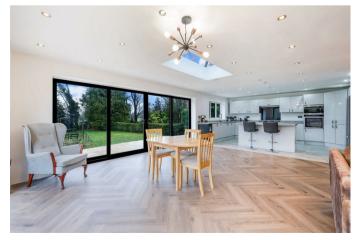

It has been thoughtfully designed to maximise natural light with accommodation that seamlessly flows throughout the downstairs, it really is an excellent example of open and bright modern living.

The driveway comfortably fits several cars but could easily be turned into an in-out driveway leaving you with no need to reverse. As you walk down the driveway you enter the front door and are welcomed by a generous hallway which creates the ultimate first impression.

The downstairs has multiple options according to your lifestyle with a modern kitchen with central island. There are five bedrooms on the ground floor, a modernised family bathroom and both the principle and second bedroom benefit from an en-suite. One of the bedrooms could easily serve as an office space. The main reception room has stunning sliding doors with double aspect views and defined living/dining areas. There is a large loft space with potential to convert STPP.