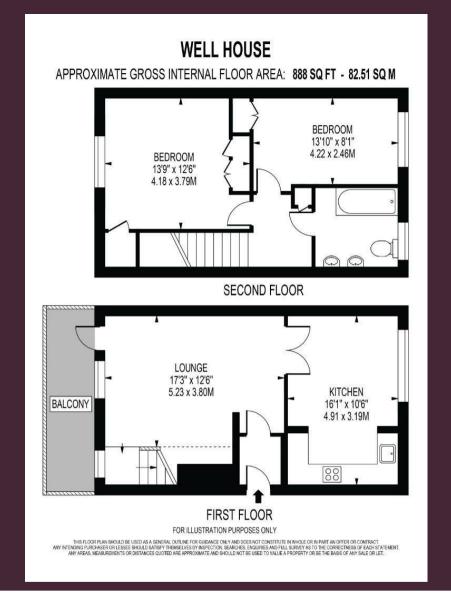

The Personal Agent are delighted to present to the market a fantastic opportunity to acquire this stunning split level apartment located within a stone's throw of the Banstead High Street

The apartment offers well proportioned and spacious accommodation throughout, immediately noticeable with the recently renovated kitchen / dining space, complete with integrated appliances. Also on the first floor is the bright and airy living area, with

a door leading onto the large private balcony area, which has views over the communal gardens.

On the top floor there are two generous double bedrooms, a refitted family bathroom, and access to the loft space.

Outside there are stunning communal grounds, a private garage in block, as well as plenty of visitors' parking bays.

Banstead village is a short walk away and offers an array of shops and restaurants. Banstead is situated in between Epsom Downs, Chipstead and Kingswood. It is a popular residential area offering a variety of properties. This location is ideal for family walks, dog walks, cycling, rambling or jogging.