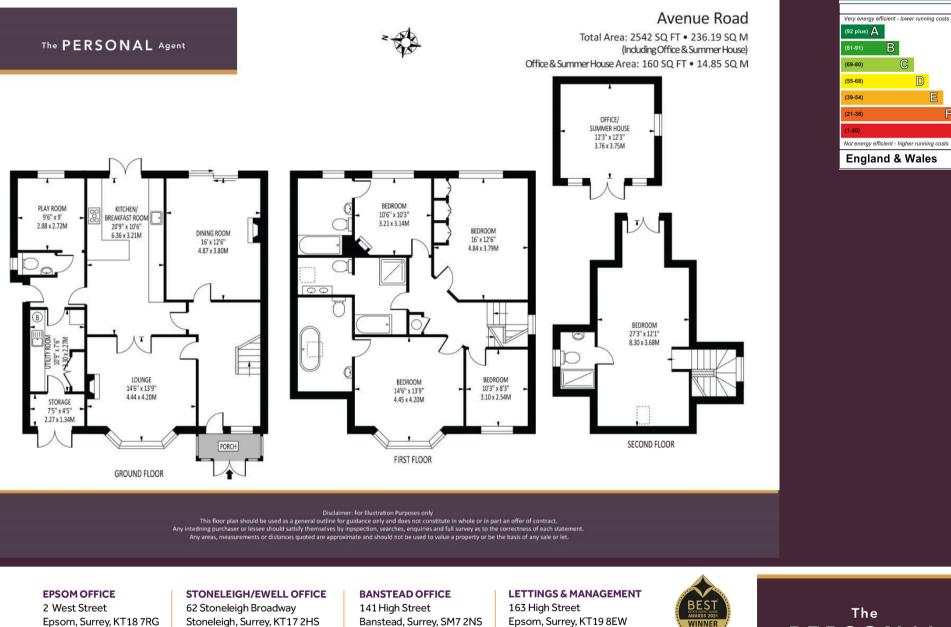

## Offers In Excess Of £1,100,000 Freehold

- Stunning detached home
- 2542 sq ft property
- Five bedrooms
- Three spacious en-suites & family bathroom
- Utility room
- Two reception rooms
- Office/Snug (Reception three )
- Outside Cabin ( 12'5 x 12'5 )
- Close to station
- Walk to shops