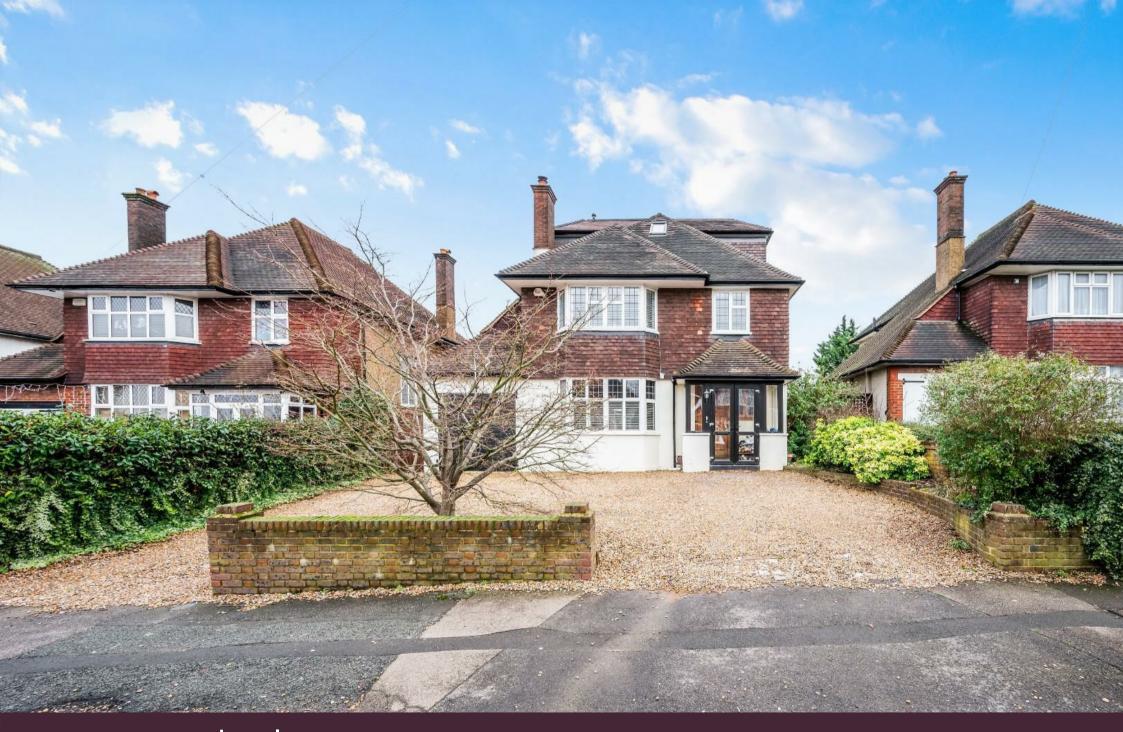

Undoubtedly one of the finest examples of a sympathetically modernised detached family home in such a sought after position, oozing modern elegance and charm, alongside character and practicality. Properties of this standard rarely come to the market, and this one certainly warrants an internal inspection to truly appreciate the lifestyle offered by this beautifully finished property.

The current owners have loved their time here, and have managed to seamlessly blend a stylish and contemporary feel with respect for the character of the original building, making this a flowing and functional home full of hidden gems. There are many wow factors once you step inside, not least the welcoming entrance hall creating the ultimate first impression. The tasteful décor and high quality soft furnishings are a wonderful addition, along with the completely private 92ft x 46ft rear garden and the large carriage driveway.

The property is ideally located on the periphery of Belmont Village with is parade of local shops and is walking distance of both Cheam and Belmont railway stations. Viewing is essential.

The property benefits from spacious and bright accommodation with a large reception hall, living room, dining room with double doors to the rear garden, an impressive kitchen/breakfast room, snug/home office with downstairs cloakroom and a utility room. The property benefits from an abundance of natural light throughout with a genuine sense of privacy from neighbouring properties. The well proportioned accommodation continues on the first floor with a stunning bedroom that enjoys a large en-suite bathroom, guest bedroom with en-suite bathroom, two further generous bedrooms and a large family bathroom. On the second floor a recently converted loft into the primary bedroom with far reaching views and a en-suite shower room. The carriage driveway to the front provides plenty of off street parking and there is an integral storage garage (not full depth). A recently built cabin in the rear garden.