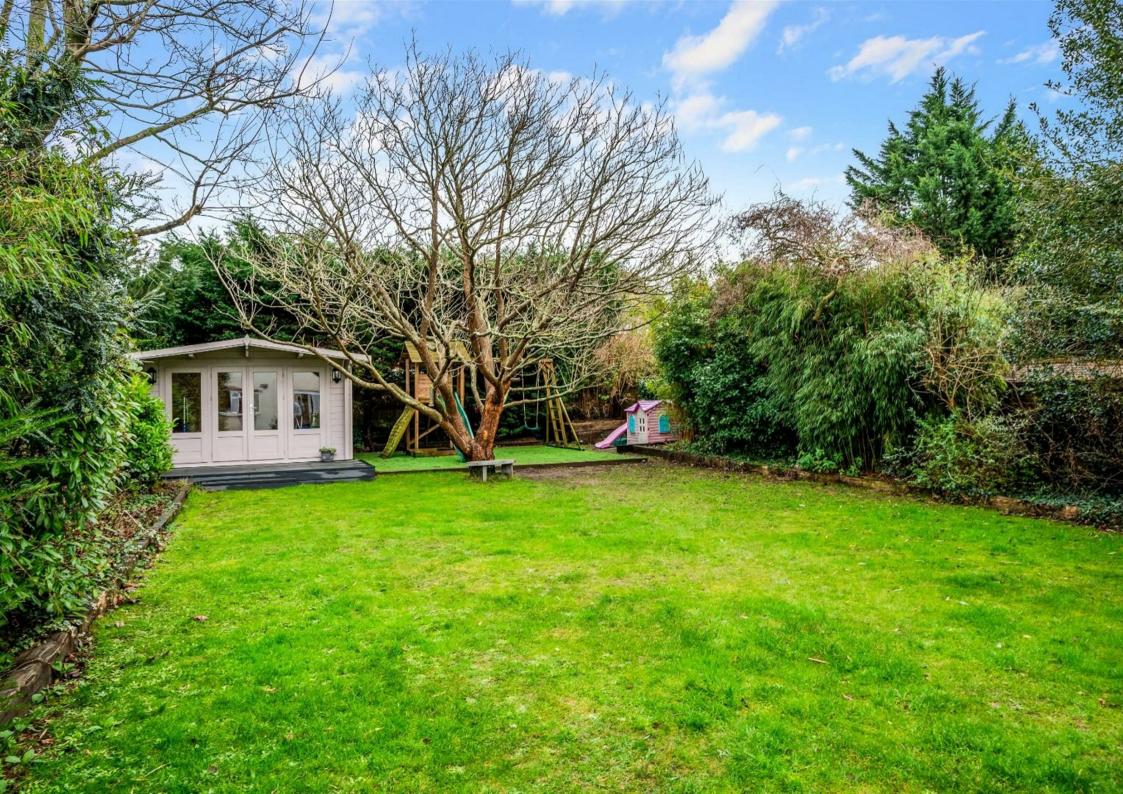

## Offers In Excess Of £1,100,000 Freehold

- Stunning detached home
- 2542 sq ft property
- Five bedrooms
- Three spacious en-suites & family bathroom
- Utility room
- Two reception rooms
- Office/Snug (Reception three )
- Outside Cabin ( 12'5 x 12'5 )
- Close to station
- Walk to shops

The current owners have loved their time here, and have managed to seamlessly blend a stylish and contemporary feel with respect for the character of the original building, making this a flowing and functional home full of hidden gems. There are many wow factors once you step inside, not least the welcoming entrance hall creating the ultimate first impression. The tasteful décor and high quality soft furnishings are a wonderful addition, along with the completely private 92ft x 46ft rear garden and the large carriage driveway.