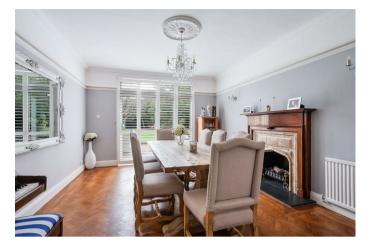

The property is ideally located on the periphery of Belmont Village with is parade of local shops and is walking distance of both Cheam and Belmont railway stations. Viewing is essential.

The property benefits from spacious and bright accommodation with a large reception hall, living room, dining room with double doors to the rear garden, an impressive kitchen/breakfast room, snug/home office with downstairs cloakroom and a utility room. The property benefits from an abundance of natural light throughout with a genuine sense of privacy from neighbouring properties. The well proportioned accommodation continues on the first floor with a stunning bedroom that enjoys a large en-suite bathroom, guest bedroom with en-suite bathroom, two further generous bedrooms and a large family bathroom. On the second floor a recently converted loft into the primary bedroom with far reaching views and a en-suite shower room. The carriage driveway to the front provides plenty of off street parking and there is an integral storage garage (not full depth). A recently built cabin in the rear garden.