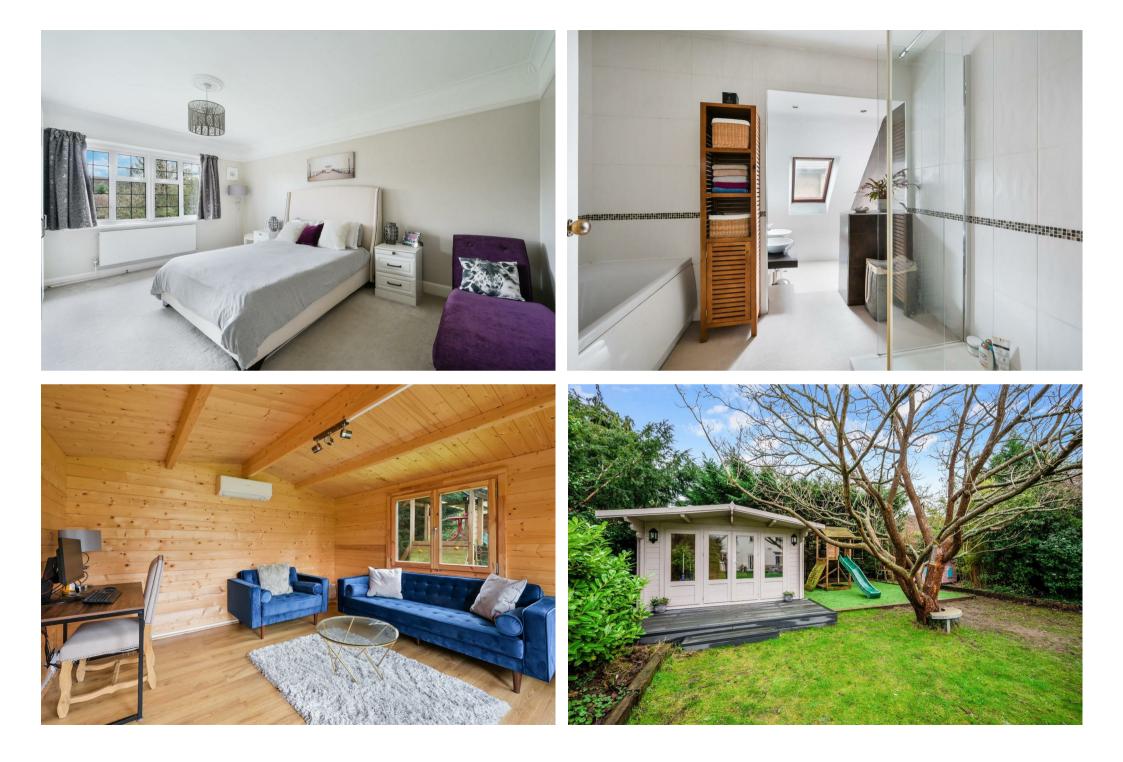

## Offers In Excess Of £1,100,000 Freehold

- Stunning detached home
- 2542 sq ft property
- Five bedrooms
- Three spacious en-suites & family bathroom
- Utility room
- Two reception rooms
- Office/Snug (Reception three )
- Outside Cabin ( 12'5 x 12'5 )
- Close to station
- Walk to shops

The property is ideally located on the periphery of Belmont Village with is parade of local shops and is walking distance of both Cheam and Belmont railway stations. Viewing is essential.

The property benefits from spacious and bright accommodation with a large reception hall, living room, dining room with double doors to the rear garden, an impressive kitchen/breakfast room, snug/home office with downstairs cloakroom and a utility room. The property benefits from an abundance of natural light throughout with a genuine sense of privacy from neighbouring properties. The well proportioned accommodation continues on the first floor with a stunning bedroom that enjoys a large en-suite bathroom, guest bedroom with en-suite bathroom, two further generous bedrooms and a large family bathroom. On the second floor a recently converted loft into the primary bedroom with far reaching views and a en-suite shower room. The carriage driveway to the front provides plenty of off street parking and there is an integral storage garage (not full depth). A recently built cabin in the rear garden.