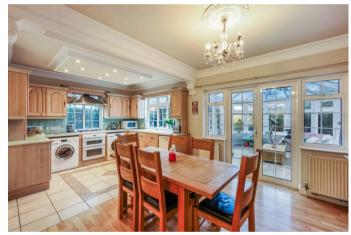

This 1807 sq ft four bedroom semi detached property is situated in a quiet cul-de-sac location. The property has accommodation over three storeys with the primary bedroom and en-suite being on the top floor with far-reaching westerly views. Other benefits include two reception rooms, an open plan kitchen/dining room, downstairs shower room and a conservatory.

The property consists of an entrance hall, two reception rooms currently used as a formal lounge and playroom/second sitting room;

kitchen/dining room, conservatory and shower room. On the first floor are three bedrooms, two of which are doubles and the main bathroom. On the top floor the primary bedroom and ensuite shower room. Outside there is a detached single garage for storage, a good size westfacing rear garden and a driveway for parking.