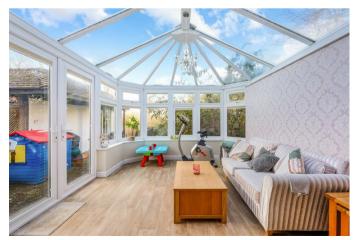

## Offers In Excess Of £725,000 Freehold

- 1807 sq ft property
- Four bedroom semi detached
- En-suite to primary bedroom
- Two reception rooms
- Kitchen/dining room (19'0 x 11'0)
- Conservatory ( 14'3 x 11'3 )
- Garage (17'0 x 7'9)
- Vendor suited
- Additional downstairs shower room

This 1807 sq ft four bedroom semi detached property is situated in a quiet cul-de-sac location. The property has accommodation over three storeys with the primary bedroom and en-suite being on the top floor with far-reaching westerly views. Other benefits include two reception rooms, an open plan kitchen/dining room, downstairs shower room and a conservatory.

The property consists of an entrance hall, two reception rooms currently used as a formal lounge and playroom/second sitting room;

kitchen/dining room, conservatory and shower room. On the first floor are three bedrooms, two of which are doubles and the main bathroom. On the top floor the primary bedroom and ensuite shower room. Outside there is a detached single garage for storage, a good size westfacing rear garden and a driveway for parking.