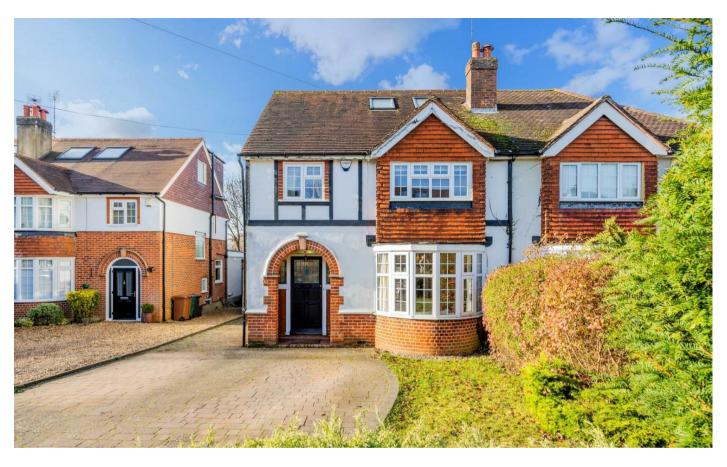

## Offers In Excess Of £725,000 Freehold

- 1807 sq ft property
- Four bedroom semi detached
- En-suite to primary bedroom
- Two reception rooms
- Kitchen/dining room (19'0 x 11'0)
- Conservatory ( 14'3 x 11'3 )
- Garage (17'0 x 7'9)
- Vendor suited
- Additional downstairs shower room

This 1807 sq ft four bedroom semi detached property is situated in a quiet cul-de-sac location. The property has accommodation over three storeys with the primary bedroom and en-suite being on the top floor with far-reaching westerly views. Other benefits include two reception rooms, an open plan kitchen/dining room, downstairs shower room and a conservatory.

Roundwood View is a very popular and rarely available residential cul-de-sac that is just a short walk from Warren Mead primary school and in close proximity of Banstead railway station which is just a short distance away. The wide open