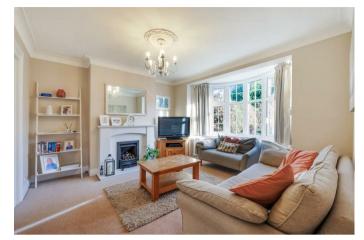

This 1807 sq ft four bedroom semi detached property is situated in a quiet cul-de-sac location. The property has accommodation over three storeys with the primary bedroom and en-suite being on the top floor with far-reaching westerly views. Other benefits include two reception rooms, an open plan kitchen/dining room, downstairs shower room and a conservatory.

The property consists of an entrance hall, two reception rooms currently used as a formal lounge and playroom/second sitting room;

kitchen/dining room, conservatory and shower room. On the first floor are three bedrooms, two of which are doubles and the main bathroom. On the top floor the primary bedroom and ensuite shower room. Outside there is a detached single garage for storage, a good size westfacing rear garden and a driveway for parking.