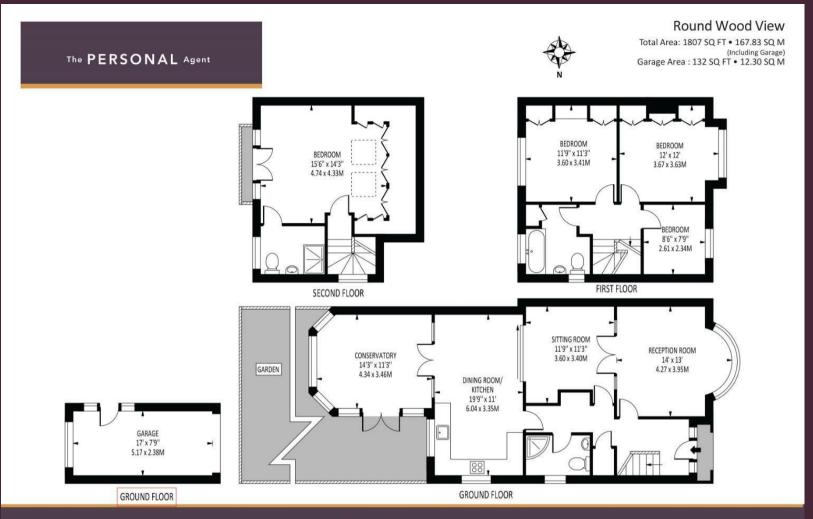

## Offers In Excess Of £725,000 Freehold

- 1807 sq ft property
- Four bedroom semi detached
- En-suite to primary bedroom
- Two reception rooms
- Kitchen/dining room (19'0 x 11'0)
- Conservatory ( 14'3 x 11'3 )
- Garage (17'0 x 7'9)
- Vendor suited
- Additional downstairs shower room

This 1807 sq ft four bedroom semi detached property is situated in a quiet cul-de-sac location. The property has accommodation over three storeys with the primary bedroom and en-suite being on the top floor with far-reaching westerly views. Other benefits include two reception rooms, an open plan kitchen/dining room, downstairs shower room and a conservatory.

The property consists of an entrance hall, two reception rooms currently used as a formal lounge and playroom/second sitting room;

kitchen/dining room, conservatory and shower room. On the first floor are three bedrooms, two of which are doubles and the main bathroom. On the top floor the primary bedroom and ensuite shower room. Outside there is a detached single garage for storage, a good size westfacing rear garden and a driveway for parking.