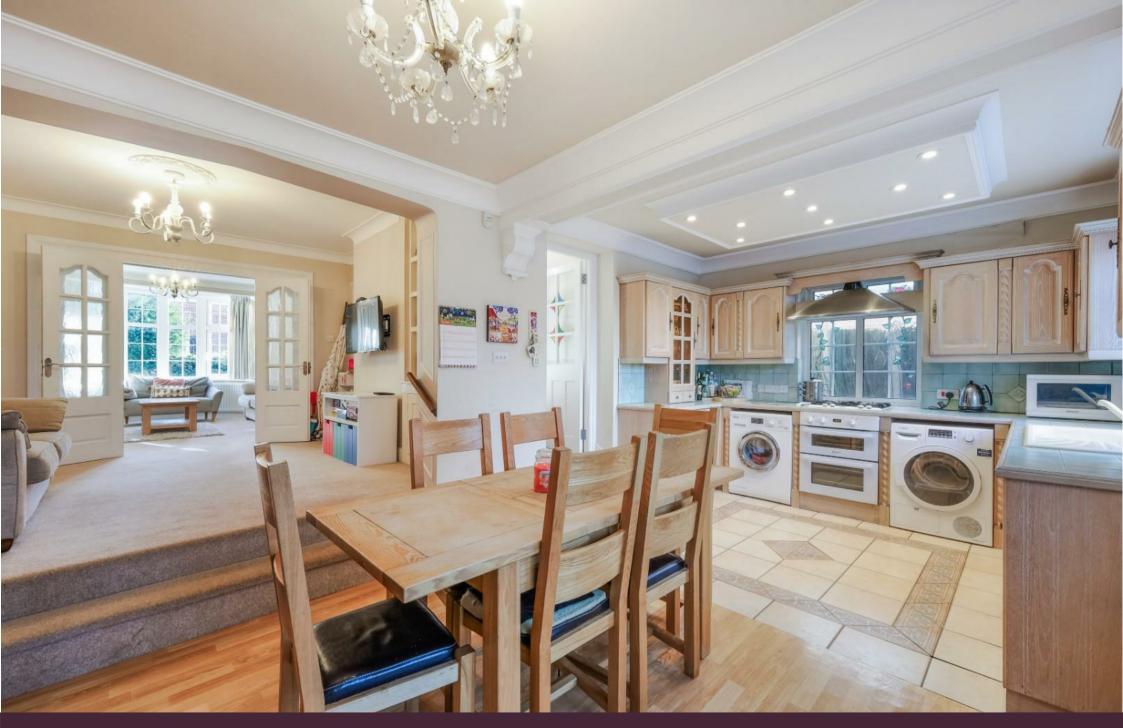

This 1807 sq ft four bedroom semi detached property is situated in a quiet cul-de-sac location. The property has accommodation over three storeys with the primary bedroom and en-suite being on the top floor with far-reaching westerly views. Other benefits include two reception rooms, an open plan kitchen/dining room, downstairs shower room and a conservatory.

The property consists of an entrance hall, two reception rooms currently used as a formal lounge and playroom/second sitting room;

kitchen/dining room, conservatory and shower room. On the first floor are three bedrooms, two of which are doubles and the main bathroom. On the top floor the primary bedroom and ensuite shower room. Outside there is a detached single garage for storage, a good size westfacing rear garden and a driveway for parking.