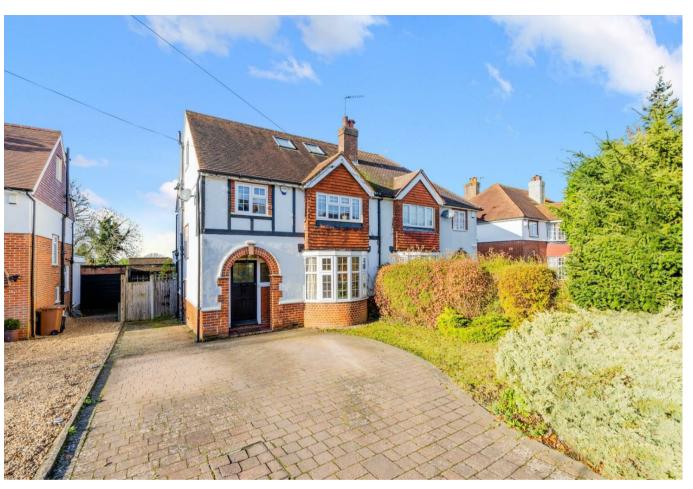

This 1807 sq ft four bedroom semi detached property is situated in a quiet cul-de-sac location. The property has accommodation over three storeys with the primary bedroom and en-suite being on the top floor with far-reaching westerly views. Other benefits include two reception rooms, an open plan kitchen/dining room, downstairs shower room and a conservatory.

Roundwood View is a very popular and rarely available residential cul-de-sac that is just a short walk from Warren Mead primary school and in close proximity of Banstead railway station which is just a short distance away. The wide open

spaces of Nork Park and Epsom Downs are nearby. The practicality of the location continues with a number of local shops at the end of nearby Nork Way or if you are wanting more variety, Epsom and Banstead offer an array of retail units, leisure facilities and restaurants.