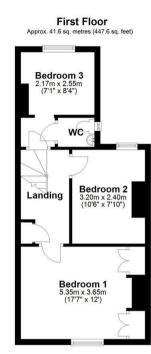

Contact us for a free valuation of your property 01223 246262 sales@bushandco.co.uk

Established. Independent. Passionate

Total area: approx. 82.6 sq. metres (888.8 sq. feet) Drawings are for guidance only Plan produced using PlanUp.