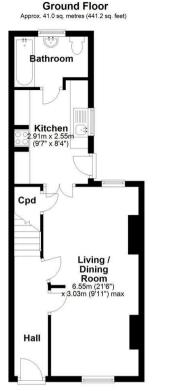

Contact us for a free valuation of your property 01223 246262 sales@bushandco.co.uk

Established. Independent. Passionate

Total area: approx. 82.6 sq. metres (888.8 sq. feet) Drawings are for guidance only Plan produced using PlanUp.