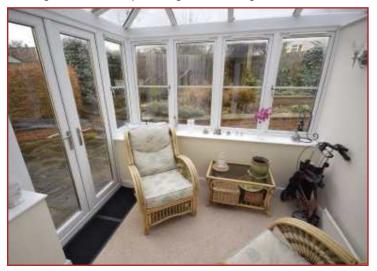

Conservatory 8'09" x 7'08" (2.67m x 2.34m) Double glazed conservatory, double glazed doors to garden.