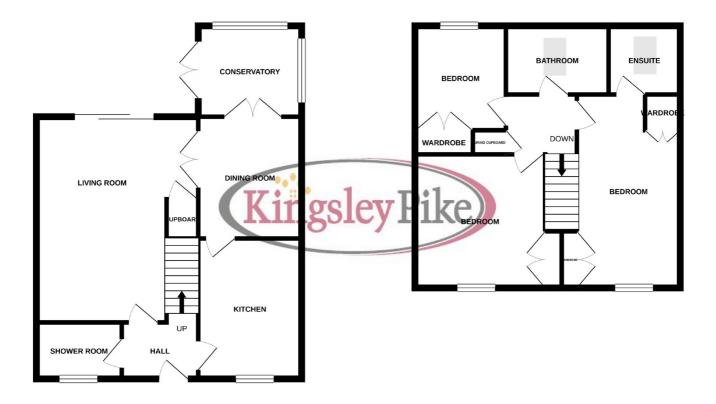

#### Tenure

We are informed by the seller that the tenure of this property is Managed Freehold. Confirmation/verification of the tenure has been requested. Please consult us for further details. Current Annual Service Charge: £1782.36. **GROUND FLOOR** 

**1ST FLOOR** 

Whilst every attempt has been made to ensure the accuracy of the floorpian contained here, measurements of doors, windows, rooms and any other terms are approximate and no responsibility is taken for any error, omission or mis-statement. This plan is for illustrative purposes only and should be used as such by any prospective purchaser. The services, systems and applicances shown have not been tested and no guarantee as to their operability or efficiency can be given. Made with Merciox © 2020