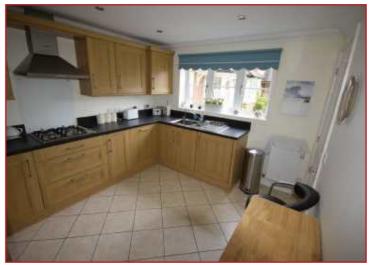

### Modern Fitted Kitchen 11'05" x 9'09" (3.48m x 2.97m)

Double glazed window, laminated work tops with a range of cupboards and drawers under, also a range of cupboards over, inset stainless steel sink unit, fitted ovens and microwave, inset gas hob with cooker hood, integrated washing machine, dishwasher and fridge/freezer.