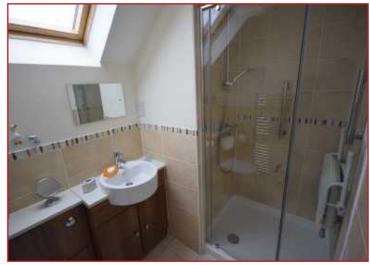

#### **Modern Bathroom**

Skylight window, panelled bath, hand basin inset to vanity unit, ladder radiator, W.C.