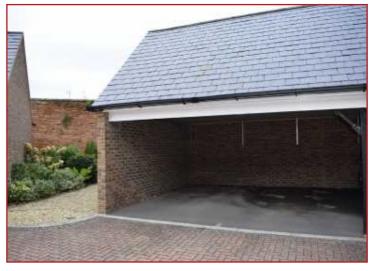

window, built in wardrobes radiator, door to en suite.



En Suite Shower Skylight window, ladder radiator, fully tiled shower cubicle, hand basin, W.C.



Bedroom Two 11'02" x 10'10" (3.40m x 3.30m)



"Local Knowledge Quality Service"

Double glazed window, built in wardrobes, radiator.



Bedroom Three 9'09" x 8'0" (2.97m x 2.44m) Double glazed window, built in wardrobes, radiator.



#### **Modern Bathroom**

Skylight window, panelled bath, hand basin inset to vanity unit, ladder radiator, W.C.



#### Outside

#### Rear

To the rear of the property there is an enclosed garden with patio, lawn and mature plants and shrubs there is a gated side access to the front.

Front



To the front there is a communal area with flower beds and seating area.

Parking

Car port with parking space.



#### Tenure

We are informed by the seller that the tenure of this property is Managed Freehold. Confirmation/verification of the tenure has been requested. Please consult us for further details. Current Annual Service Charge: £1782.36. **GROUND FLOOR** 

**1ST FLOOR** 



Whilst every attempt has been made to ensure the accuracy of the floorpian contained here, measurements of doors, windows, rooms and any other terms are approximate and no responsibility is taken for any error, omission or mis-statement. This plan is for illustrative purposes only and should be used as such by any prospective purchaser. The services, systems and applicances shown have not been tested and no guarantee as to their operability or efficiency can be given. Made with Merciox © 2020



All measurements are ap