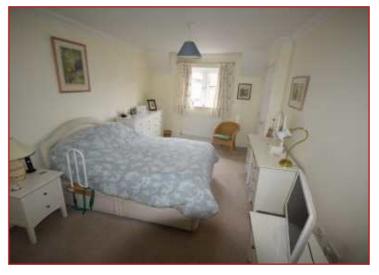

Landing Access to loft, radiator.

Bedroom One 17'03" x 10'0" (5.26m x 3.05m) Double glazed window, built in wardrobes radiator, door to en suite.

En Suite Shower Skylight window, ladder radiator, fully tiled shower cubicle, hand basin, W.C.