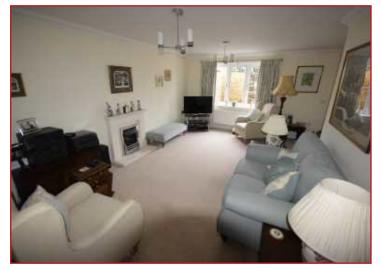

#### **Shower Room**

Double glazed window, walk in fully tiled shower cubicle, W.C radiator.

Living Room 17'10" x 14'09" (5.44m x 4.50m) Double glazed window, radiator, under stairs cupboard.

Dining Room 11'01" x 9'09" (3.38m x 2.97m) Double glazed doors to conservatory, radiator.