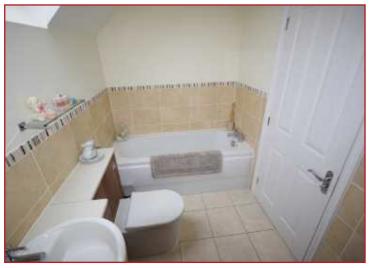

#### **Modern Bathroom**

Skylight window, panelled bath, hand basin inset to vanity unit, ladder radiator, W.C.