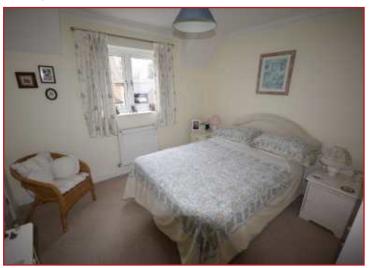

Bedroom Two 11'02" x 10'10" (3.40m x 3.30m)

"Local Knowledge Quality Service"

Double glazed window, built in wardrobes, radiator.

Bedroom Three 9'09" x 8'0" (2.97m x 2.44m) Double glazed window, built in wardrobes, radiator.