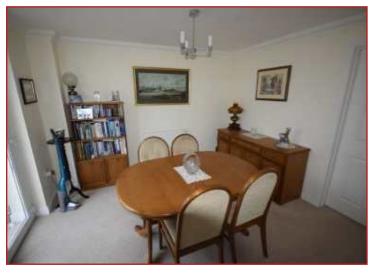

#### **Shower Room**

Double glazed window, walk in fully tiled shower cubicle, W.C radiator.

Living Room 17'10" x 14'09" (5.44m x 4.50m) Double glazed window, radiator, under stairs cupboard.

Dining Room 11'01" x 9'09" (3.38m x 2.97m) Double glazed doors to conservatory, radiator.