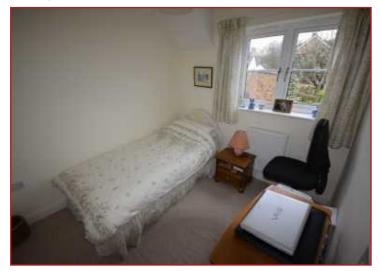

Landing Access to loft, radiator.

Bedroom One 17'03" x 10'0" (5.26m x 3.05m) Double glazed window, built in wardrobes radiator, door to en suite.

En Suite Shower Skylight window, ladder radiator, fully tiled shower cubicle, hand basin, W.C.

Bedroom Two 11'02" x 10'10" (3.40m x 3.30m)

"Local Knowledge Quality Service"

Double glazed window, built in wardrobes, radiator.

Bedroom Three 9'09" x 8'0" (2.97m x 2.44m) Double glazed window, built in wardrobes, radiator.