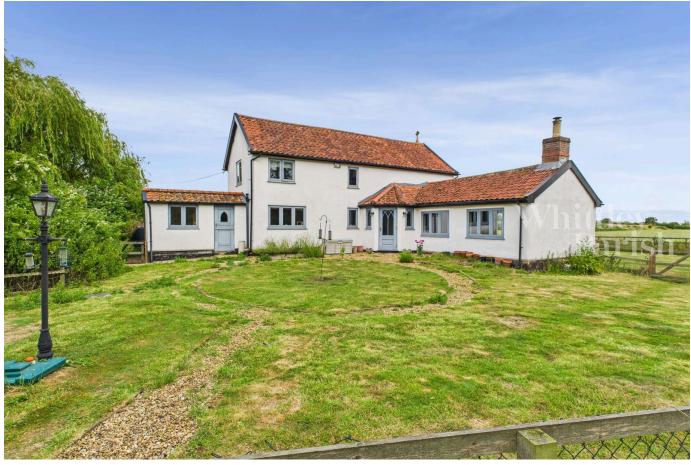

## Chapel Lane, Wortham

Guide Price £550,000 - £575,000

Nestled away in a private and secluded location in the popular village of Wortham, this four/five bedroom detached countryside property offers versatile accommodation measuring just over 1600 square feet.

## **Key Features**

- Guide Price £550,000 £575,000
- Spacious lounge with log burner & French doors to garden
- · Downstairs bathroom & upstairs shower room
- Nestled away in a private location with far reaching field views
- · Freehold EPC Rating E

- · Wonderful countryside character property that isn't listed
- Dual aspect dining room with charming herringbone pattern brick floor
- Four/five bedrooms
- Approx 0.25 acre plot
- · Oil heating Private drainage