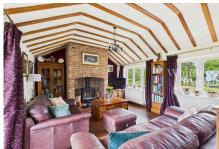

## **Key Features**

- Guide Price £550,000 £575,000
- Spacious lounge with log burner & French doors to garden
- · Downstairs bathroom & upstairs shower room
- Nestled away in a private location with far reaching field views
- · Freehold EPC Rating E