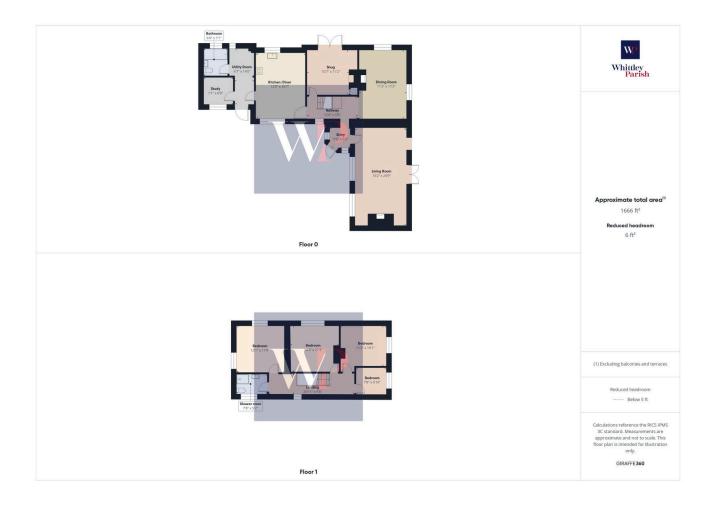

## Chapel Lane, Wortham

Guide Price £550,000 - £575,000

Nestled away in a private and secluded location in the popular village of Wortham, this four/five bedroom detached countryside property offers versatile accommodation measuring just over 1600 square feet.

## **Key Features**

- Guide Price £550,000 £575,000
- Spacious lounge with log burner & French doors to garden
- · Downstairs bathroom & upstairs shower room
- Nestled away in a private location with far reaching field views
- · Freehold EPC Rating E

- · Wonderful countryside character property that isn't listed
- Dual aspect dining room with charming herringbone pattern brick floor
- Four/five bedrooms
- Approx 0.25 acre plot
- · Oil heating Private drainage