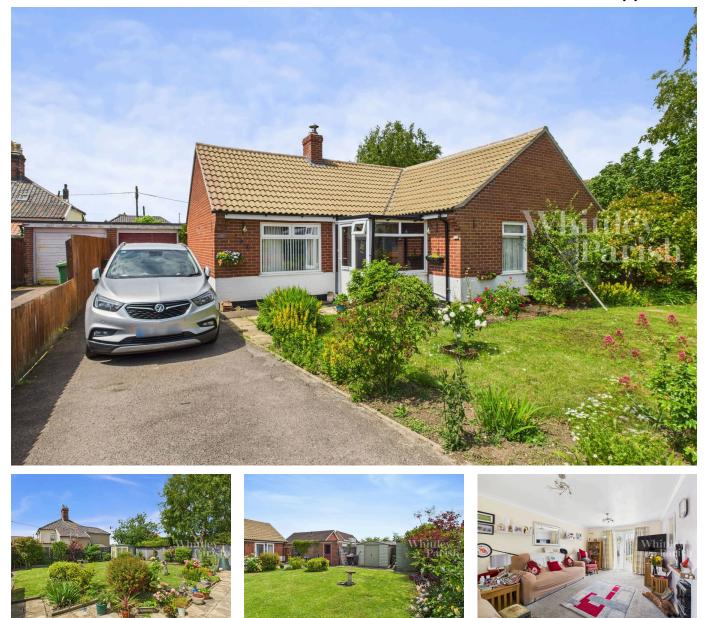

## Heywood Avenue, Diss

Guide Price £350,000 - £375,000

🍋 3 🏪 1 🚘 1

A three bedroom detached bungalow with off-road parking and a garage, offering accommodation in the region of 900 square feet.

## **Key Features**

- Guide Price £350,000 £375,000
- Westerly facing rear garden
- · Walking distance to amenities
- EPC Rating D
- · Gas heating

- Three double bedrooms
- Driveway & single garage
- Freehold
- Council Tax Band D
- W Whittley Parish 00 Bedroom Kitchen 10'10" x 11'0" 13'7" x 13'0" Living Room 19'6" x 11'3" oximate total area 905 ft<sup>2</sup> Hallway Shower Room 5'7" x 18'8" 8'3" x 5'3" Entry 6'0' x 5'10" Bedroom Bedroom 9'9" x 8'9" 9'8" x 10'4" (1) Excluding balconies and terraces Calculations reference the RICS IPMS 3C standard. Measurements are approximate and not to scale. This floor plan is intended for illustration only. GIRAFFE360
- Mains drainage