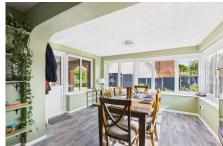

- Open plan modern kitchen diner with pantry cupboard
- Four double bedrooms and two with builtin wardrobes
- Predominantly low maintenance garden with polytunnel area
- Freehold EPC Rating D
- · Oil heating Mains drainage