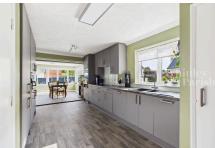

- Open plan modern kitchen diner with pantry cupboard
- Four double bedrooms and two with builtin wardrobes
- Predominantly low maintenance garden with polytunnel area
- Freehold EPC Rating D
- · Oil heating Mains drainage