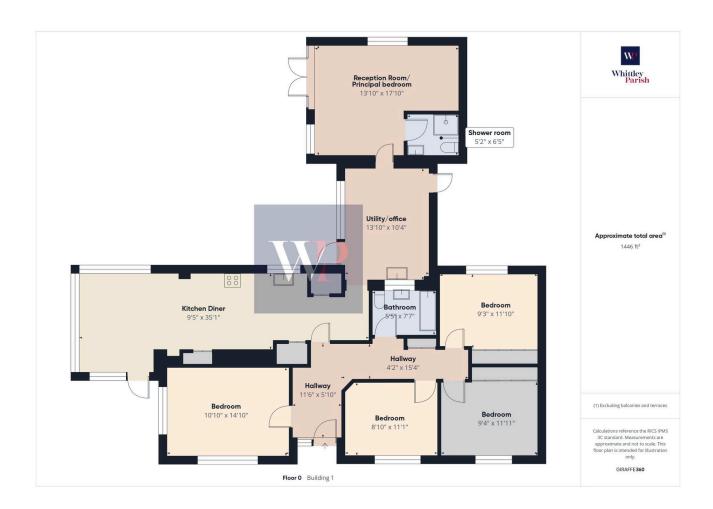

## High Street, Gislingham

Guide Price £425,000 - £435,000

A versatile and substantial size bungalow that measures just over 1,400 square feet and offers bright, spacious and well presented accommodation.

- Open plan modern kitchen diner with pantry cupboard
- Four double bedrooms and two with builtin wardrobes
- Predominantly low maintenance garden with polytunnel area
- Freehold EPC Rating D
- · Oil heating Mains drainage