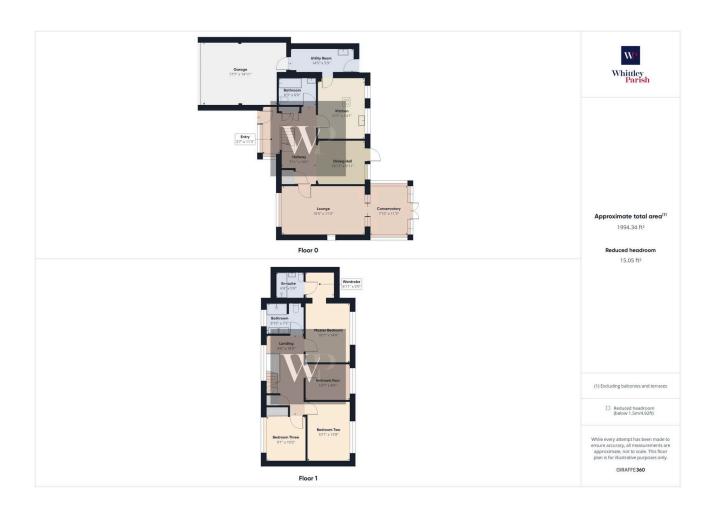

## **Key Features**

- Guide Price £565,000 £585,000
- · High specification kitchen
- Master bedroom with en-suite shower room
- Highly desirable location
- · Council Tax Band E

- · 4 double bedrooms
- Ground floor bathroom & first floor shower room
- · Utility room with cooking facilities
- Beautiful landscaped rear garden
- · Freehold EPC Rating D