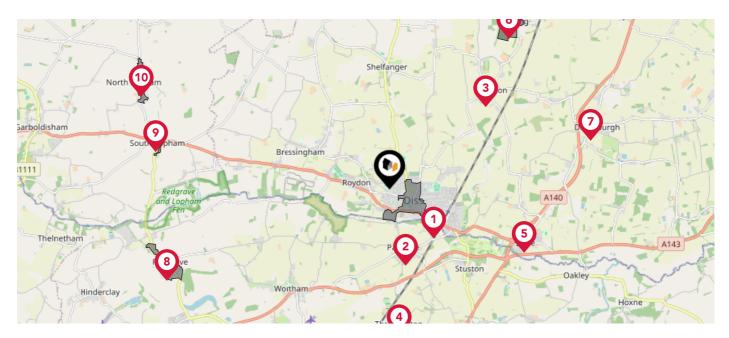

### Area Transport (National)

#### Dis Mildenhall Soham Bury St Edmunds Newmarket Needham Market 1 Haverhill Clare Hadleigh Sudbury Saffron Walden Manningtre Halstead 4 Colchester Braintre

#### National Rail Stations

| Pin | Name                      | Distance   |
|-----|---------------------------|------------|
| 1   | Diss Rail Station         | 1.16 miles |
| 2   | Attleborough Rail Station | 9.8 miles  |
| 3   | Eccles Road Rail Station  | 8.29 miles |

#### Trunk Roads/Motorways

| Pin | Name    | Distance    |
|-----|---------|-------------|
| 1   | M11 J9  | 44.43 miles |
| 2   | M11 J10 | 45.12 miles |
| 3   | M11 J11 | 44.8 miles  |
| 4   | M11 J8  | 51.99 miles |
| 5   | M11 J13 | 44.72 miles |

#### Airports/Helipads

| Pin | Name             | Distance    |
|-----|------------------|-------------|
|     | Southend-on-Sea  | 58.61 miles |
| 2   | Stansted Airport | 49.14 miles |
| 3   | Manston          | 72.37 miles |
| 4   | Luton Airport    | 71.55 miles |