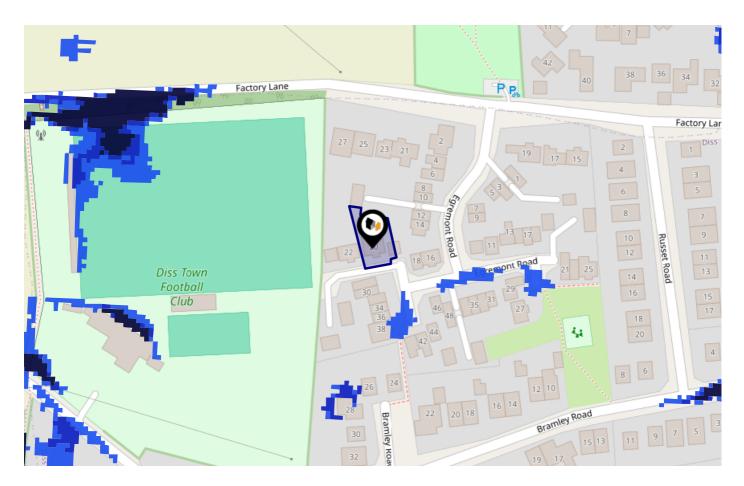

# Flood Risk Surface Water - Flood Risk

This map shows the chance of flooding where rainwater has nowhere to drain. This kind of flooding can occur far from rivers or seas.

#### Risk Rating: Very low

The map does not contain sufficient information for it to be used to determine flood risk to individual properties, but it does give you an indication of whether your area may be affected by surface water flooding at this risk level.

- High Risk an area which has a chance of flooding of greater than 1 in 30 (3.3%) in any one year.
- Medium Risk an area which has a chance of flooding of greater than 1 in 100 (1.0%) in any one year.
- Low Risk an area which has a chance of flooding of greater than 1 in 1000 (0.25%) in any one year.
- **Very Low Risk -** an area in which the risk is below 1 in 1000 (0.25%) in any one year.