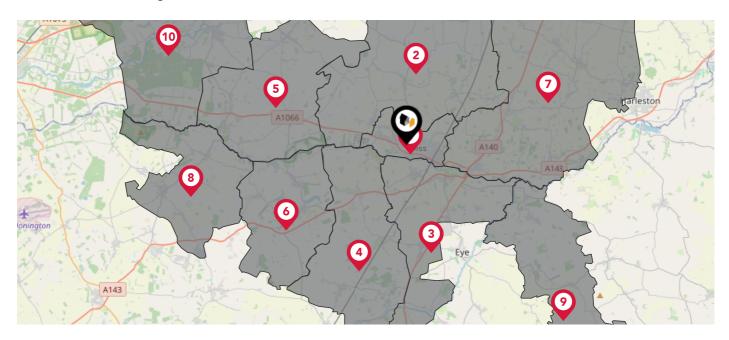

### Maps Council Wards

The UK is divided into wards that are used for local elections to elect local government councillors. Sometimes these are known as 'electoral divisions'. Population counts can vary substantially between wards, but the national average is about 5,500

| Nearby Cou | ncil Wards                          |
|------------|-------------------------------------|
| 1          | Diss & Roydon Ward                  |
| 2          | Bressingham & Burston Ward          |
| 3          | Palgrave Ward                       |
| 4          | Gislingham Ward                     |
| 5          | Guiltcross Ward                     |
| 6          | Rickinghall Ward                    |
| Ø          | Beck Vale, Dickleburgh & Scole Ward |
| 8          | Barningham Ward                     |
| 9          | Hoxne & Worlingworth Ward           |
| 10         | Harling & Heathlands Ward           |