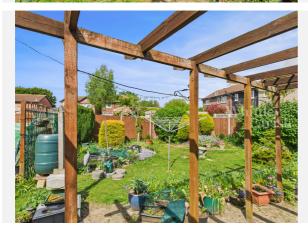

| Band B                                  |         |          |  |
| Annual Estimate: | £1,842                                  |         |          |  |
| Title Number:    | NK503407                                |         |          |  |

#### Local Area

| Local Authority:          | Norfolk  |
|---------------------------|----------|
| <b>Conservation Area:</b> | No       |
| Flood Risk:               |          |
| Rivers & Seas             | Very low |
| Surface Water             | Very low |
| Surface Water             | 5        |

#### **Estimated Broadband Speeds** (Standard - Superfast - Ultrafast)









-







#### Mobile Coverage:

(based on calls indoors)



#### Satellite/Fibre TV Availability:





# Gallery Photos





















# Gallery **Photos**















**KFB** - Key Facts For Buyers

# Gallery **Floorplan**



#### EGREMONT ROAD, DISS, IP22





# Property EPC - Certificate



|       | Egremont Road, IP22    | En      | ergy rating |
|-------|------------------------|---------|-------------|
|       | Valid until 08.07.2028 |         |             |
| Score | Energy rating          | Current | Potential   |
| 92+   | Α                      |         |             |
| 81-91 | B                      |         | 87   B      |
| 69-80 | С                      |         |             |
| 55-68 | D                      | 59   D  |             |
| 39-54 | E                      |         |             |
| 21-38 | F                      |         |             |
| 1-20  | G                      |         |             |

Powered by

# P