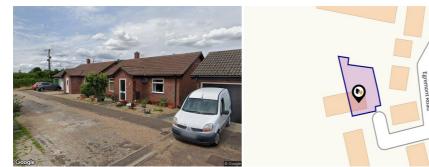

See More Online

# KFB: Key Facts For Buyers

A Guide to This Property & the Local Area Wednesday 07<sup>th</sup> May 2025



#### **EGREMONT ROAD, DISS, IP22**

#### Whittley Parish | Diss

4-6 Market Hill Diss IP22 4JZ 01379640808 admin@whittleyparish.com https://www.whittleyparish.com/





### Property **Overview**







#### Property

| Туре:            | Detached                                | Tenure: | Freehold |  |
|------------------|-----------------------------------------|---------|----------|--|
| Bedrooms:        | 2                                       |         |          |  |
| Floor Area:      | 602 ft <sup>2</sup> / 56 m <sup>2</sup> |         |          |  |
| Plot Area:       | 0.09 acres                              |         |          |  |
| Year Built :     | 1983-1990                               |         |          |  |
| Council Tax :    | Band B                                  |         |          |  |
| Annual Estimate: | £1,842                                  |         |          |  |
| Title Number:    | NK503407                                |         |          |