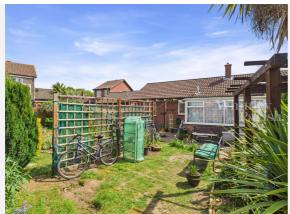

:    | Band B                                  |         |          |  |
| Annual Estimate: | £1,842                                  |         |          |  |
| Title Number:    | NK503407                                |         |          |  |

#### Local Area

| Local Authority:          | Norfolk  |
|---------------------------|----------|
| <b>Conservation Area:</b> | No       |
| Flood Risk:               |          |
| Rivers & Seas             | Very low |
| Surface Water             | Very low |
| Surface Water             | 5        |

#### **Estimated Broadband Speeds** (Standard - Superfast - Ultrafast)









-







#### Mobile Coverage:

(based on calls indoors)



#### Satellite/Fibre TV Availability:





# Gallery Photos





















# Gallery **Photos**















**KFB** - Key Facts For Buyers

# Gallery **Floorplan**



#### EGREMONT ROAD, DISS, IP22





# Property EPC - Certificate



|       | Egremont Road, IP22    | En      | ergy rating |
|-------|------------------------|---------|-------------|
|       | Valid until 08.07.2028 |         |             |
| Score | Energy rating          | Current | Potential   |
| 92+   | Α                      |         |             |
| 81-91 | B                      |         | 87   B      |
| 69-80 | С                      |         |             |
| 55-68 | D                      | 59   D  |             |
| 39-54 | E                      |         |             |
| 21-38 | F                      |         |             |
| 1-20  | G                      |         |             |

Powered by

#