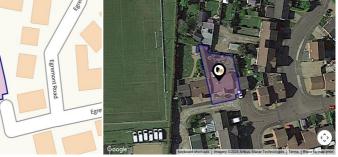

See More Online

# KFB: Key Facts For Buyers

A Guide to This Property & the Local Area Wednesday 07<sup>th</sup> May 2025



#### **EGREMONT ROAD, DISS, IP22**

#### Whittley Parish | Diss

4-6 Market Hill Diss IP22 4JZ 01379640808 admin@whittleyparish.com https://www.whittleyparish.com/





### Property **Overview**







#### Property

| Туре:            | Detached                                | Tenure: | Freehold |  |
|------------------|-----------------------------------------|---------|----------|--|
| Bedrooms:        | 2                                       |         |          |  |
| Floor Area:      | 602 ft <sup>2</sup> / 56 m <sup>2</sup> |         |          |  |
| Plot Area:       | 0.09 acres                              |         |          |  |
| Year Built :     | 1983-1990                               |         |          |  |
| Council Tax :    | Band B                                  |         |          |  |
| Annual Estimate: | £1,842                                  |         |          |  |
| Title Number:    | NK503407                                |         |          |  |