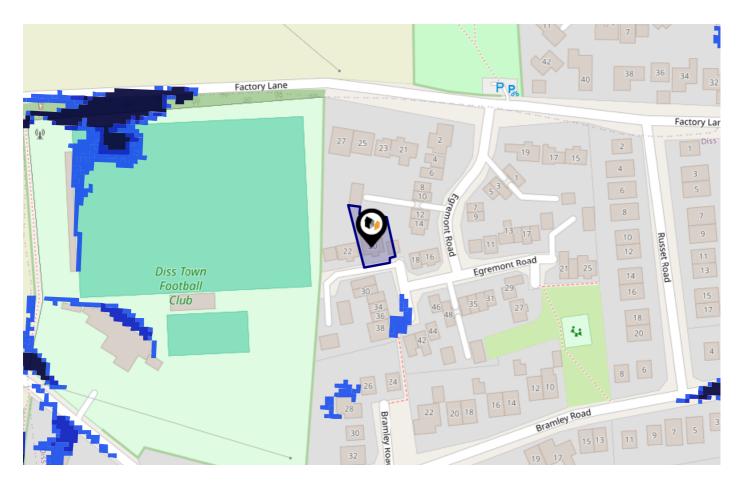

### Flood Risk Rivers & Seas - Flood Risk

This map shows the chance of flooding from rivers and / or the sea, taking into account flood defences and their condition.

#### Risk Rating: Very low

The map does not contain sufficient information for it to be used to determine flood risk to individual properties, but it does give you an indication of whether your area may be affected by surface water flooding at this risk level.

- High Risk an area which has a chance of flooding of greater than 1 in 30 (3.3%) in any one year.
- Medium Risk an area which has a chance of flooding of greater than 1 in 100 (1.0%) in any one year.
- Low Risk an area which has a chance of flooding of greater than 1 in 1000 (0.25%) in any one year.
- **Very Low Risk -** an area in which the risk is below 1 in 1000 (0.25%) in any one year.