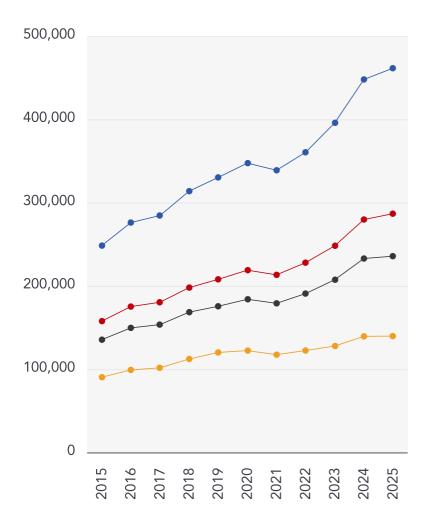

# Market House Price Statistics

#### 10 Year History of Average House Prices by Property Type in IP22

Detached

+85.73%

Semi-Detached

+81.75%

Terraced

+74.03%

Flat

+54.55%