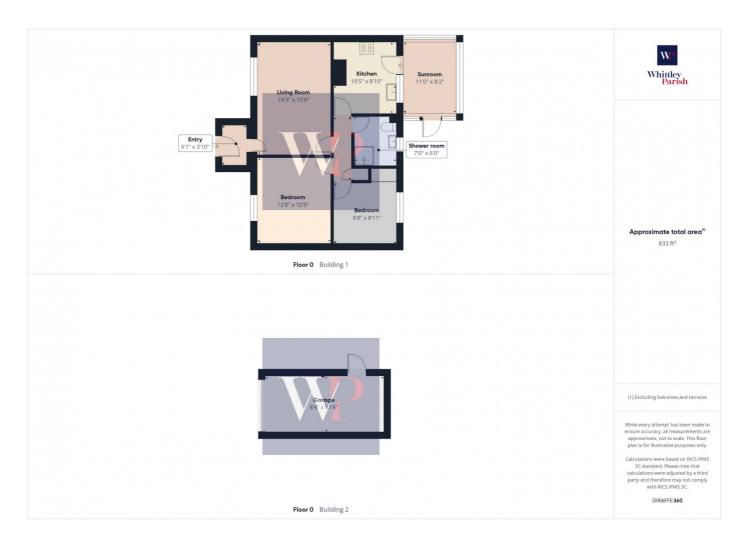

|         |          |  |
| Title Number:    | NK503407                                |         |          |  |

#### Local Area

| Local Authority:          | Norfolk  |
|---------------------------|----------|
| <b>Conservation Area:</b> | No       |
| Flood Risk:               |          |
| Rivers & Seas             | Very low |
| Surface Water             | Very low |
| Surface Water             | 5        |

#### **Estimated Broadband Speeds** (Standard - Superfast - Ultrafast)









-







#### Mobile Coverage:

(based on calls indoors)



#### Satellite/Fibre TV Availability:





# Gallery Photos





















# Gallery **Photos**















**KFB** - Key Facts For Buyers

# Gallery **Floorplan**



#### EGREMONT ROAD, DISS, IP22





# Property EPC - Certificate



|       | Egremont Road, IP22    | En      | ergy rating |
|-------|------------------------|---------|-------------|
|       | Valid until 08.07.2028 |         |             |
| Score | Energy rating          | Current | Potential   |
| 92+   | Α                      |         |             |
| 81-91 | B                      |         | 87   B      |
| 69-80 | С                      |         |             |
| 55-68 | D                      | 59   D  |             |
| 39-54 | E                      |         |             |
| 21-38 | F                      |         |             |
| 1-20  | G                      |         |             |

Powered by

# Property EPC - Additional Data



#### Additional EPC Data

| Property Type:                  | Bung