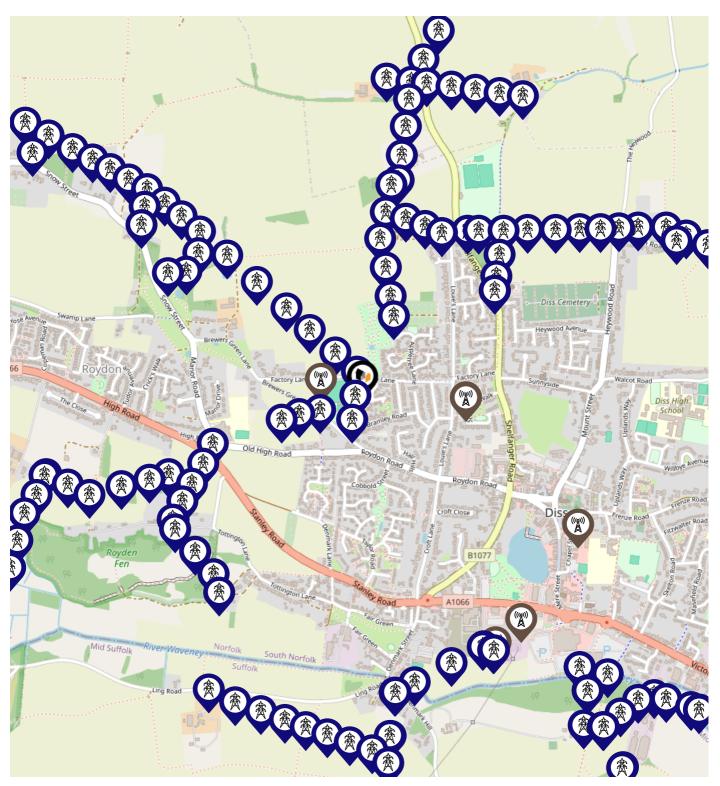

tance:4.66 | Scole Church of England Primary Academy   Ofsted Rating: Good   Pupils: 51   Distance:2.71   All Saints Church of England Voluntary Aided Primary School,   Winfarthing   Ofsted Rating: Good   Pupils: 27   Distance:3.13   Mellis Church of England Primary School   Ofsted Rating: Good   Pupils: 154   Distance:3.68   Dickleburgh Church of England Primary Academy (With Pre-School)   Ofsted Rating: Outstanding   Pupils: 187   Distance:3.91   Hartismere School   Ofsted Rating: Outstanding   Pupils: 1063   Distance:4.3   St Botolph's Church of England Voluntary Controlled Primary   School   Ofsted Rating: Good   Pupils: 177   Distance:4.65   St Peter and St Paul Church of England Primary School, Eye   Ofsted Rating: Good   Pupils: 181   Distance:4.66 |

# Local Area Masts & Pylons





#### Key:



Communication Masts



### Environment Radon Gas



#### What is Radon?

Radon is a natural radioactive gas, which enters buildings from the ground. Exposure to high concentrations increases the risk of lung cancer. The UK Health Security Agency (UKHSA) recommends that radon levels should be reduced in homes where the annual average is at or above 200 becquerels per cubic metre (200 Bq/m3).







### Local Area Road Noise





This data indicates the level of noise according to the strategic noise mapping of road sources within areas with a population of at least 100,000 people (agglomerations) and along major traffic routes. This indicates a 24 hour annual average noise level with separate weightings for the evening and night periods.

Noise levels are modelled on a 10m gr