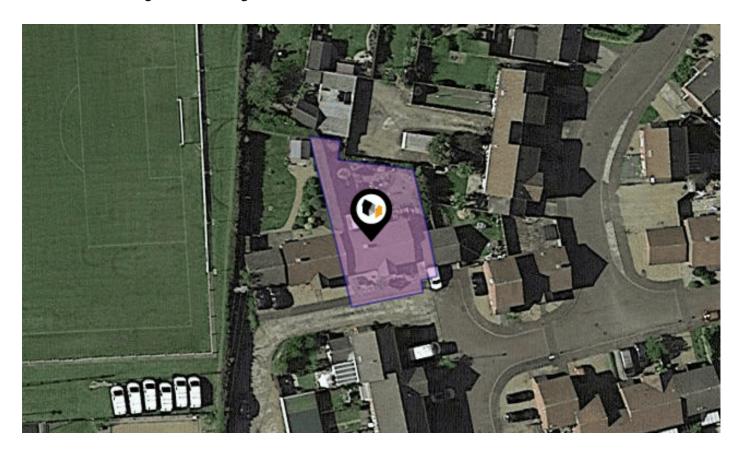

See More Online

# KFB: Key Facts For Buyers

A Guide to This Property & the Local Area Wednesday 07<sup>th</sup> May 2025



#### **EGREMONT ROAD, DISS, IP22**

#### Whittley Parish | Diss

4-6 Market Hill Diss IP22 4JZ 01379640808 admin@whittleyparish.com https://www.whittleyparish.com/





### Property **Overview**







#### Property

| Туре:            | Detached                                | Tenure: | Freehold |  |
|------------------|-----------------------------------------|---------|----------|--|
| Bedrooms:        | 2                                       |         |          |  |
| Floor Area:      | 602 ft <sup>2</sup> / 56 m <sup>2</sup> |         |          |  |
| Plot Area:       | 0.09 acres                              |         |          |  |
| Year Built :     | 1983-1990                               |         |          |  |
| Council Tax :    | Band B