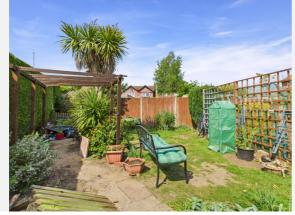

x :    | Band B                                  |         |          |  |
| Annual Estimate: | £1,842                                  |         |          |  |
| Title Number:    | NK503407                                |         |          |  |

#### Local Area

| Local Authority:          | Norfolk  |
|---------------------------|----------|
| <b>Conservation Area:</b> | No       |
| Flood Risk:               |          |
| Rivers & Seas             | Very low |
| Surface Water             | Very low |
| Surface Water             | 5        |

#### **Estimated Broadband Speeds** (Standard - Superfast - Ultrafast)









-







#### Mobile Coverage:

(based on calls indoors)



#### Satellite/Fibre TV Availability:





# Gallery Photos





















# Gallery **Photos**















**KFB** - Key Facts For Buyers

# Gallery **Floorplan**



#### EGREMONT ROAD, DISS, IP22





# Property EPC - Certificate



|       | Egremont Road, IP22    | En      | ergy rating |
|-------|------------------------|---------|-------------|
|       | Valid until 08.07.2028 |         |             |
| Score | Energy rating          | Current | Potential   |
| 92+   | Α                      |         |             |
| 81-91 | B                      |         | 87   B      |
| 69-80 | С                      |         |             |
| 55-68 | D                      | 59   D  |             |
| 39-54 | E                      |         |             |
| 21-38 | F                      |         |             |
| 1-20  | G                      |         |             |

Powered by